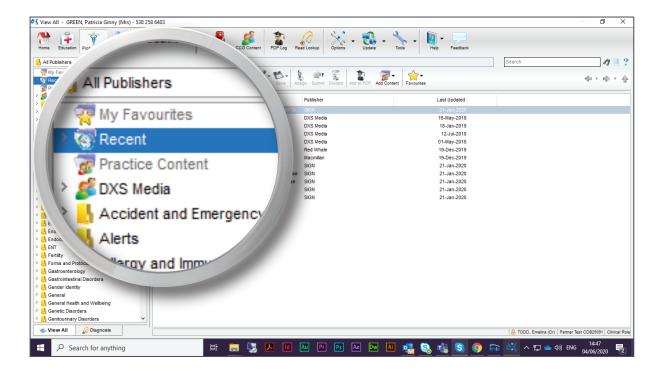

#### Instructions

1. Each section in DXS Point-of-Care has a 'Recent' folder located in the tree view pane.

2. All recently accessed documents are located within the 'Recent' folder.

3. When searching for content, 'Recently Accessed Items' will be displayed first and can be identified by the clock icon.