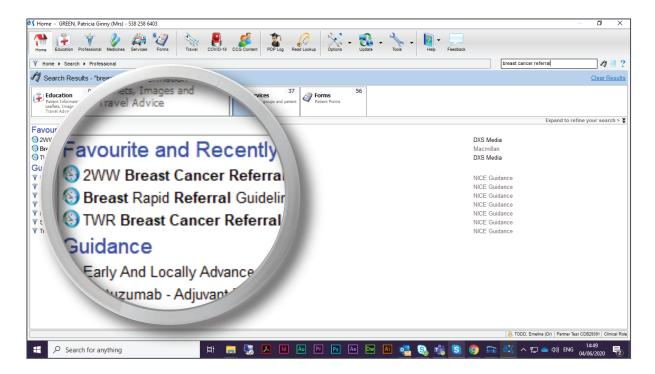

#### Instructions

1. Each section in DXS Point-of-Care has a 'Recent' folder located in the tree view pane.

2. All recently accessed documents are located within the 'Recent' folder.

3. When searching for content, 'Recently Accessed Items' will be displayed first and can be identified by the clock icon.