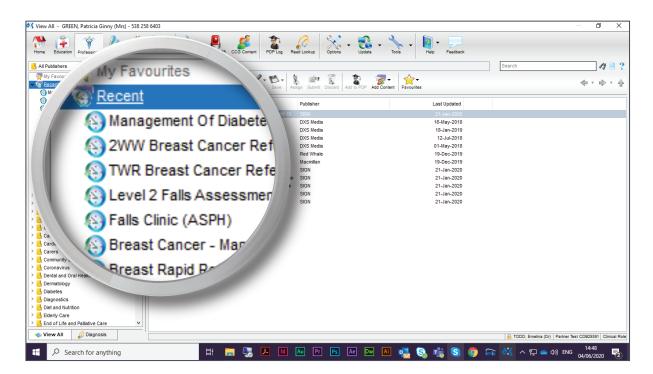

#### Instructions

1. Each section in DXS Point-of-Care has a 'Recent' folder located in the tree view pane.

2. All recently accessed documents are located within the 'Recent' folder.

3. When searching for content, 'Recently Accessed Items' will be displayed first and can be identified by the clock icon.