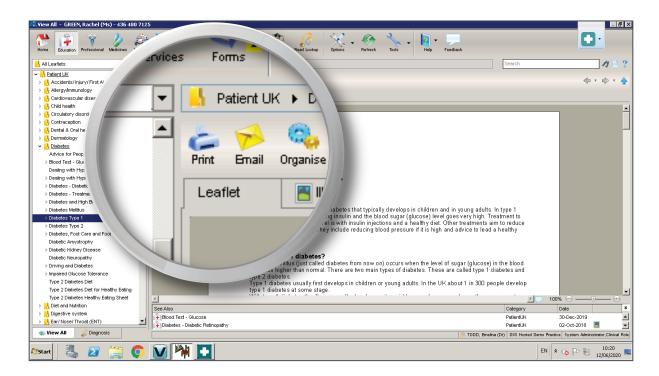

#### Instructions

1. Open DXS Point-of-Care and navigate to the relevant patient leaflet in the 'Education' section.

2. To print the patient leaflet, click on the 'Print' button.

3. This will display a print preview.