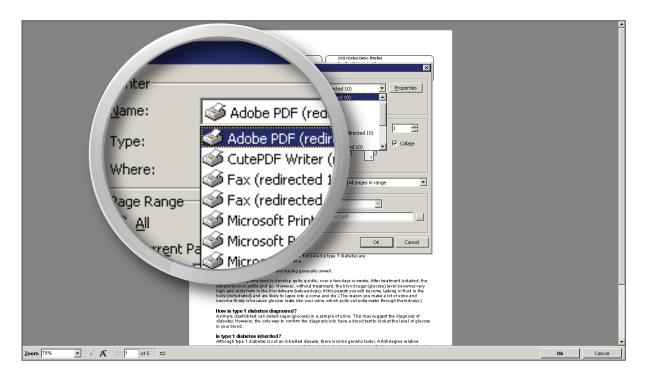

#### Instructions

1. Open DXS Point-of-Care and navigate to the relevant patient leaflet in the 'Education' section.

2. To print the patient leaflet, click on the 'Print' button.

3. This will display a print preview.

4. Click 'Ok' to proceed.

5. Select a printer as per usual.

6. You can alter the print settings or properties if required.

Click 'Ok' to print the document. 7.

A pop-up will appear where information can be added, which will be saved 8. back to the patient record.