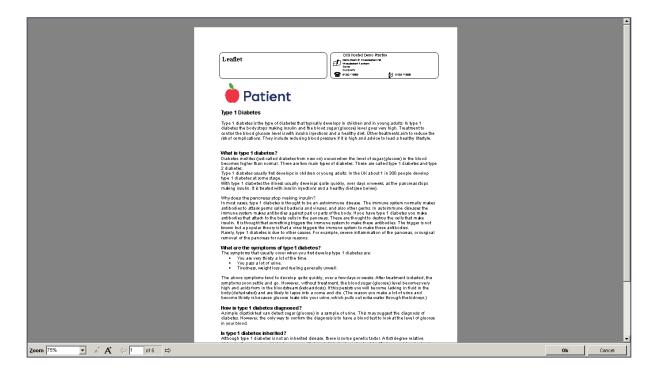

4. Click 'Ok' to proceed.

5. Select a printer as per usual.

6. You can alter the print settings or properties if required.

Click 'Ok' to print the document. 7.

A pop-up will appear where information can be added, which will be saved 8. back to the patient record.