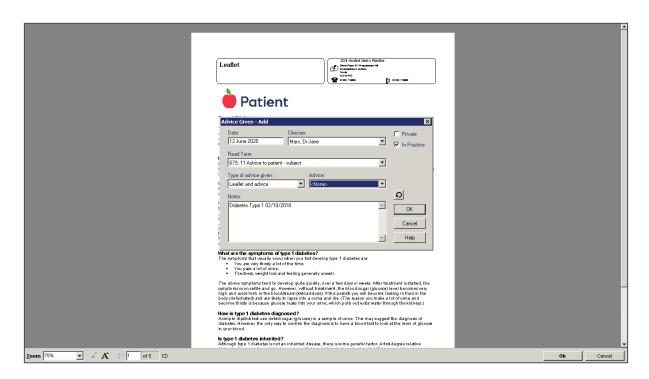

4. Click 'Ok' to proceed.

5. Select a printer as per usual.

6. You can alter the print settings or properties if required.

Click 'Ok' to print the document. 7.

A pop-up will appear where information can be added, which will be saved 8. back to the patient record.