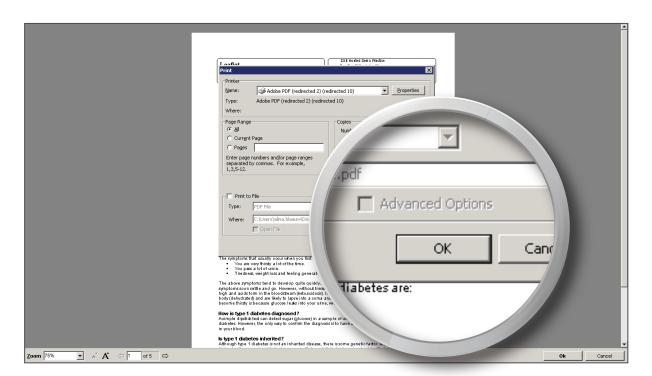

4. Click 'Ok' to proceed.

5. Select a printer as per usual.

6. You can alter the print settings or properties if required.

Click 'Ok' to print the document. 7.

A pop-up will appear where information can be added, which will be saved 8. back to the patient record.