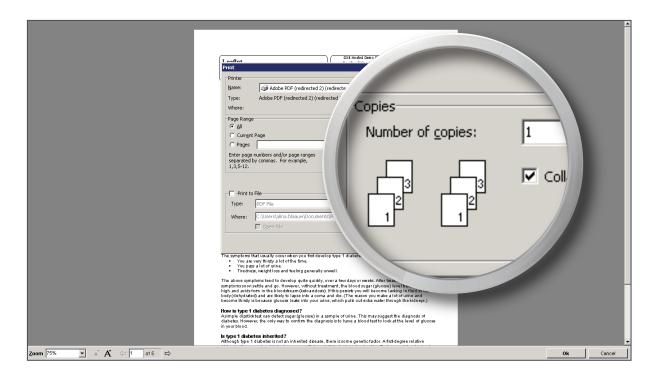

4. Click 'Ok' to proceed.

5. Select a printer as per usual.

6. You can alter the print settings or properties if required.

Click 'Ok' to print the document. 7.

A pop-up will appear where information can be added, which will be saved 8. back to the patient record.