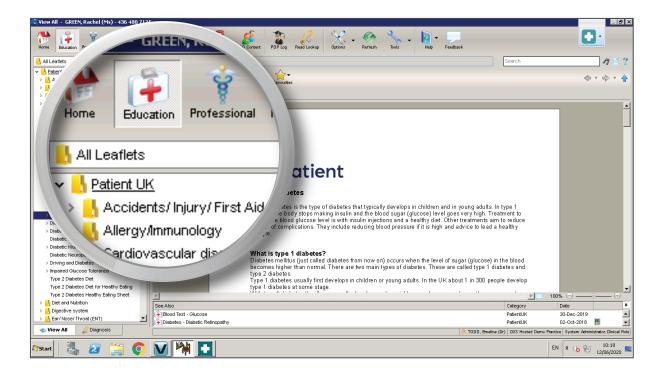

#### Instructions

1. Open DXS Point-of-Care and navigate to the relevant patient leaflet in the 'Education' section.

2. To print the patient leaflet, click on the 'Print' button.

3. This will display a print preview.