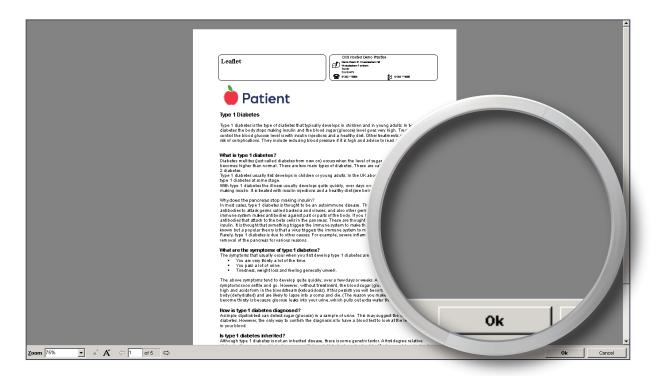

4. Click 'Ok' to proceed.

5. Select a printer as per usual.

6. You can alter the print settings or properties if required.

Click 'Ok' to print the document. 7.

A pop-up will appear where information can be added, which will be saved 8. back to the patient record.