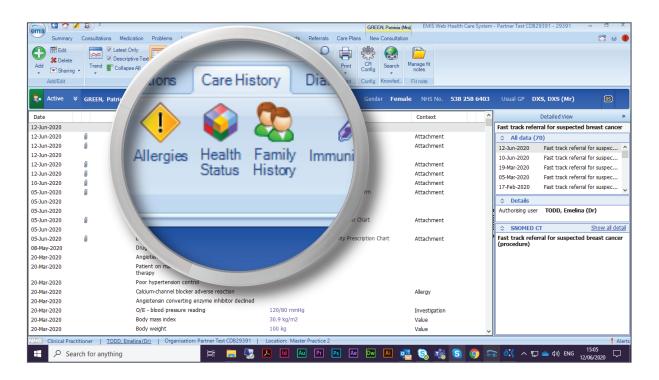

#### 11. Under the 'Care History' tab.

12. As well as under the 'Documents' tab.