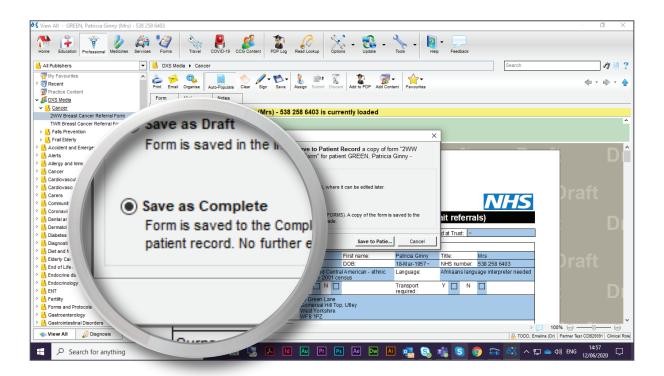

3. On the toolbar, click on the 'Save' button and select 'Save to Patient Record' from the drop-down menu.

4. A prompt box will appear with the option to 'Save as Complete' selected by default.

5. Click 'Save to Patient Record'.