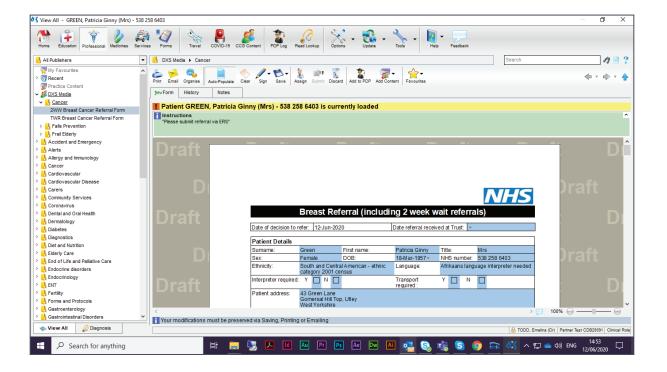

### Instructions

1. Open DXS Point-of-Care and navigate to the relevant referral form.

2. If relevant, the completed referral form can be submitted via the e-Referral Service once saved to the patient's record.