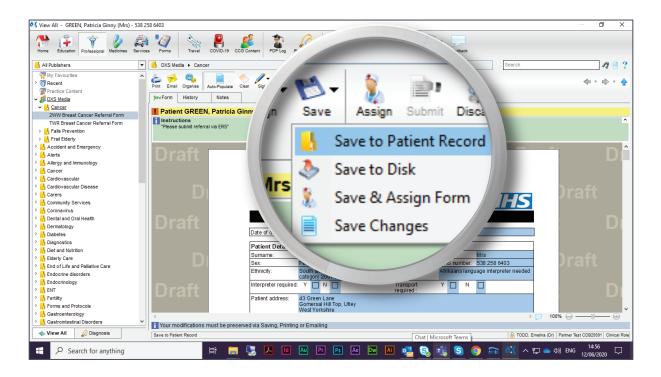

3. On the toolbar, click on the 'Save' button and select 'Save to Patient Record' from the drop-down menu.

4. A prompt box will appear with the option to 'Save as Complete' selected by default.

5. Click 'Save to Patient Record'.