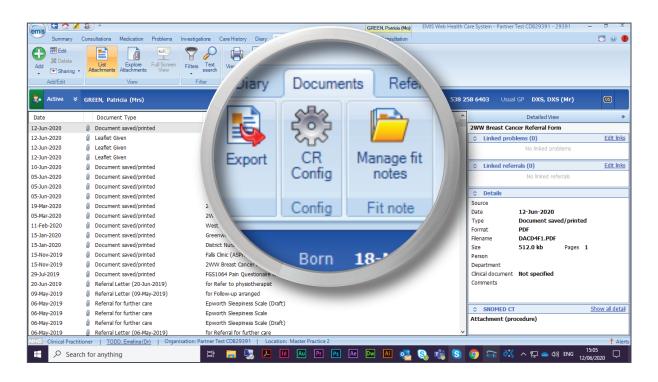

#### 11. Under the 'Care History' tab.

12. As well as under the 'Documents' tab.