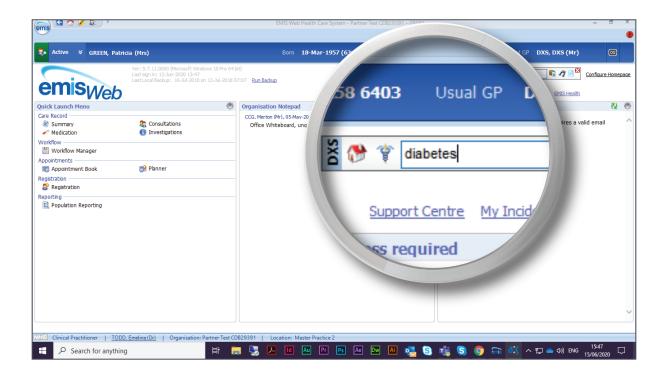

#### Instructions

1. Log into your clinical system, click on the DXS Point-of-Care toolbar and type in a keyword or title.

2. The title or keyword can consist of single, multiple or partial words.

3. Press enter on your keyboard or click on the 'Find' button to initiate the search.