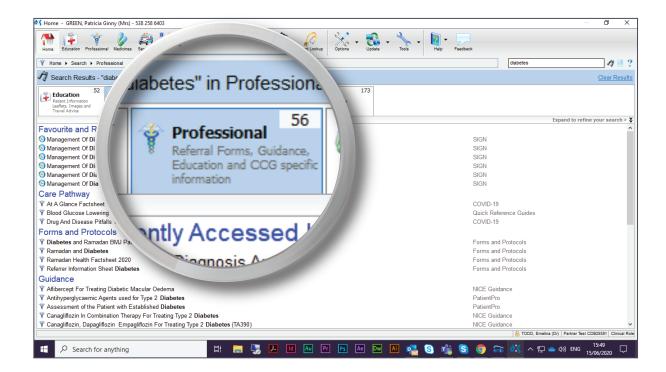

4. DXS Point-of-Care will open, displaying a list of search results.

The number of results in each section is indicated in the top right corner of the 5. section tab.

6. You can view the content available in a section by clicking on the relevant tab.

- 7. Results are displayed in categories denoting the type of document.
- 8. The categories, as well as the listed search results under each category, are displayed in alphanumerical order.

9. Any Favourite or Recently Accessed documents will be prioritised to the top of the list, making it quicker and easier to access them.