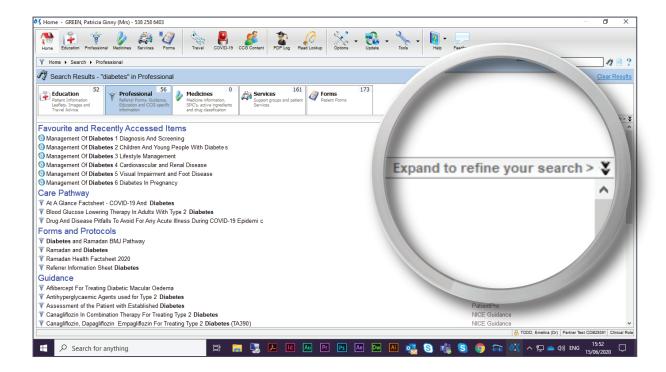

4. DXS Point-of-Care will open, displaying a list of search results.

The number of results in each section is indicated in the top right corner of the 5. section tab.

6. You can view the content available in a section by clicking on the relevant tab.

- 7. Results are displayed in categories denoting the type of document.
- 8. The categories, as well as the listed search results under each category, are displayed in alphanumerical order.

9. Any Favourite or Recently Accessed documents will be prioritised to the top of the list, making it quicker and easier to access them.

10. To filter your search results, select the chevron icon.

- 11. Filter buttons can be activated or deactivated by selecting or deselecting the tick box on the left of the filter button.
- 12. Please note that any changes to the filter selection or deselection will be retained and applied to the next search.