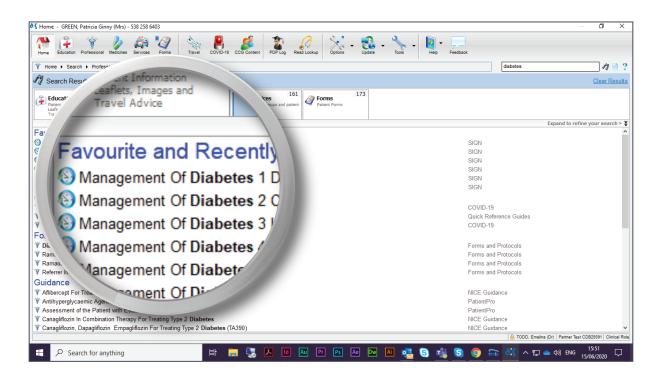

- 7. Results are displayed in categories denoting the type of document.
- 8. The categories, as well as the listed search results under each category, are displayed in alphanumerical order.

9. Any Favourite or Recently Accessed documents will be prioritised to the top of the list, making it quicker and easier to access them.