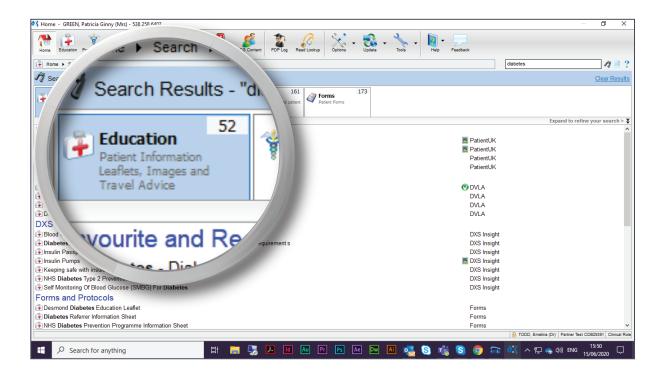

4. DXS Point-of-Care will open, displaying a list of search results.

The number of results in each section is indicated in the top right corner of the 5. section tab.

6. You can view the content available in a section by clicking on the relevant tab.

- 7. Results are displayed in categories denoting the type of document.
- 8. The categories, as well as the listed search results under each category, are displayed in alphanumerical order.

9. Any Favourite or Recently Accessed documents will be prioritised to the top of the list, making it quicker and easier to access them.