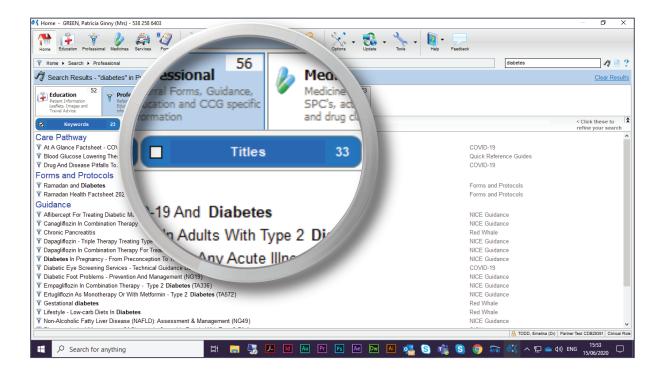

10. To filter your search results, select the chevron icon.

- 11. Filter buttons can be activated or deactivated by selecting or deselecting the tick box on the left of the filter button.
- 12. Please note that any changes to the filter selection or deselection will be retained and applied to the next search.