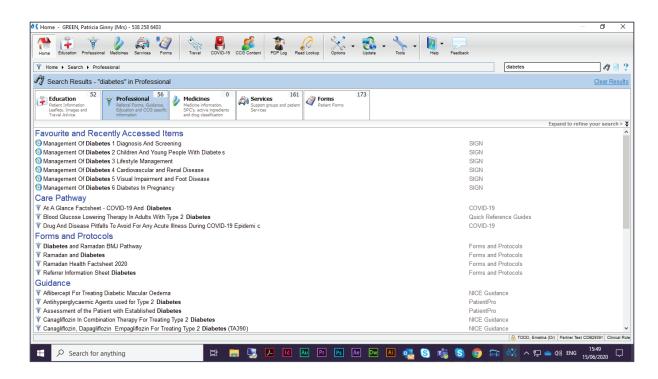

4. DXS Point-of-Care will open, displaying a list of search results.

The number of results in each section is indicated in the top right corner of the 5. section tab.

6. You can view the content available in a section by clicking on the relevant tab.

- 7. Results are displayed in categories denoting the type of document.
- 8. The categories, as well as the listed search results under each category, are displayed in alphanumerical order.

9. Any Favourite or Recently Accessed documents will be prioritised to the top of the list, making it quicker and easier to access them.

10. To filter your search results, select the chevron icon.

- 11. Filter buttons can be activated or deactivated by selecting or deselecting the tick box on the left of the filter button.
- 12. Please note that any changes to the filter selection or deselection will be retained and applied to the next search.