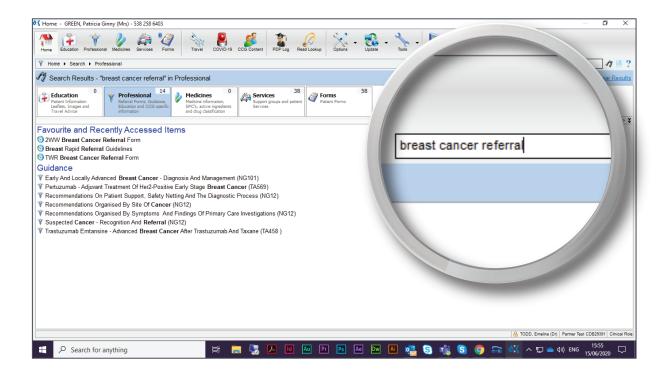

#### Instructions

1. Log into your clinical system, click on the DXS Point-of-Care toolbar and type in a keyword or title.

2. The title or keyword can consist of single, multiple or partial words.

3. Press enter on your keyboard or click on the 'Find' button to initiate the search.