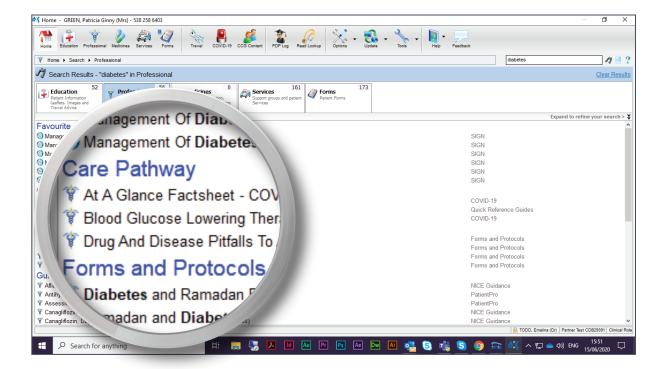

10. To filter your search results, select the chevron icon.

- 11. Filter buttons can be activated or deactivated by selecting or deselecting the tick box on the left of the filter button.
- 12. Please note that any changes to the filter selection or deselection will be retained and applied to the next search.