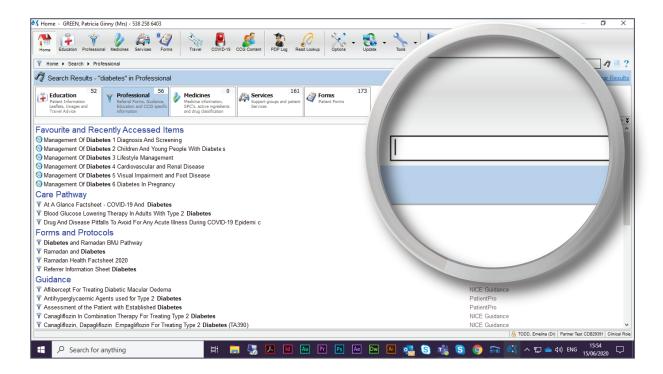

13. You can also search from within DXS Point-of-Care using the search bar.

14. The search bar allows you to search for items based on the title, category or conditions they are associated with.