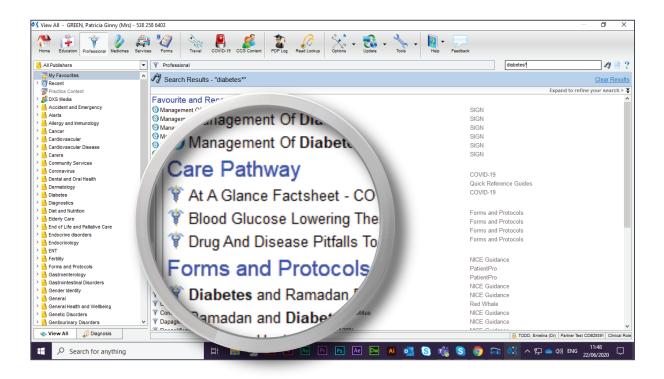

10. Any Favourite or Recently Accessed documents will be prioritised to the top of the list, making it quicker and easier to access them.

11. To filter your search results, select the chevron icon.

- 12. Filter buttons can be activated or deactivated by selecting or deselecting the tick box on the left of the filter button.
- 13. Please note that any changes to the filter selection or deselection will be retained and applied to the next search.