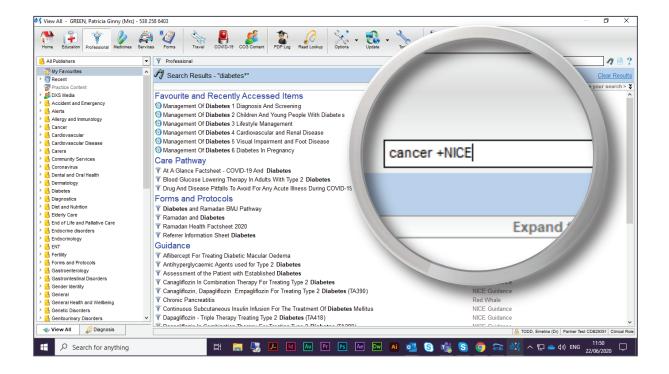

- 14. If you would like to refine your search, you can search for example, **'cancer +NICE'**.
- 15. The '+' sign indicates that the next word must be in the name of the publisher of the article.

16. This will only return articles related to cancer that are published by NICE.

| All Publishers                     | Y Professional                                                                                                           | cancer +NICE                 |
|------------------------------------|--------------------------------------------------------------------------------------------------------------------------|------------------------------|
|                                    |                                                                                                                          |                              |
| My Favourites /                    | Search Results - "cancer +NICE"                                                                                          | Clear Res                    |
| Practice Content                   |                                                                                                                          | Expand to refine your search |
| DXS Media                          | Guidance                                                                                                                 |                              |
| Accident and Emergency             |                                                                                                                          | 0.1                          |
| Alerts                             | Abemaciclib With An Aromatase Inhibitor For Previously Untreated, Hormone Receptor-Positive, Her2-Negative, Locally NICE |                              |
| Allergy and Immunology             |                                                                                                                          | Guidance                     |
| Cancer                             |                                                                                                                          | Guidance                     |
| Cardiovascular                     | ( ,                                                                                                                      | Guidance                     |
| Cardiovascular Disease             | ,                                                                                                                        | Guidance                     |
| Carers                             |                                                                                                                          | Guidance                     |
| Community Services                 | Y Atezolizumab - Non-Small-Cell Lung Cancer After Chemotherapy (TA520) NICE                                              | Guidance                     |
| Coronavirus                        | Y Atezolizumab For Treating Locally Advanced Or Metastatic Urothelial Carcinoma After Platinum-Containing Chemother NICE | Guidance                     |
| Dental and Oral Health             | Y Atezolizumab For Untreated Pd-L1-Positive Locally Advanced Or Metastatic Urothelial Cancer When Cisplatin Is Unsu NICE | Guidance                     |
| Dermatology                        | Y Avelumab For Treating Metastatic Merkel Cell Carcinoma (TA517) NICE                                                    | Guidance                     |
| Diabetes                           | Y Axicabtagene Ciloleucel - Diffuse Large B-Cell Lymphoma & Primary Mediastinal Large B-Cell Lymphoma After 2 Or M NICE  | Guidance                     |
| Diagnostics                        |                                                                                                                          | Guidance                     |
| Diet and Nutrition<br>Elderly Care |                                                                                                                          | Guidance                     |
| End of Life and Paliative Care     |                                                                                                                          | Guidance                     |
| Endocrine disorders                |                                                                                                                          | Guidance                     |
| Endocrinology                      |                                                                                                                          | Guidance                     |
| ENT                                |                                                                                                                          | Guidance                     |
| Fertility                          |                                                                                                                          | Guidance                     |
| Forms and Protocols                |                                                                                                                          | Guidance                     |
| Gastroenterology                   |                                                                                                                          | Guidance                     |
| Gastrointestinal Disorders         |                                                                                                                          | Gardanoo                     |
| Gender Identity                    |                                                                                                                          | Guidance                     |
| General                            |                                                                                                                          | Guidance                     |
| General Health and Wellbeing       |                                                                                                                          | Guidance                     |
| Genetic Disorders                  |                                                                                                                          | Guidance                     |
| Genitourinary Disorders            | Prigatinib - ALK-Positive Advanced NSCLC After Crizotinib (TA571) NICE                                                   | Guidance                     |