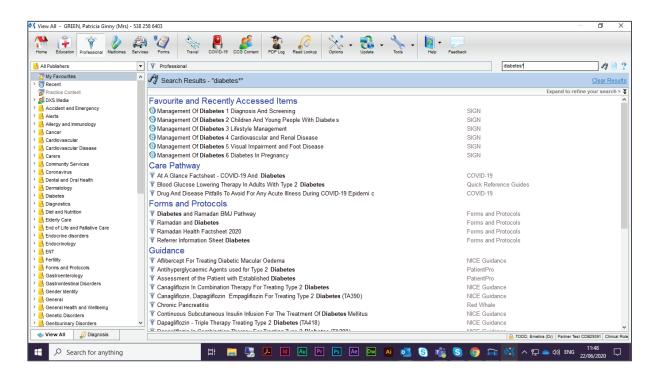

6. Press enter on your keyboard or click on the 'Find' button to initiate the search.

© 2020 DXS International plc - All Rights Reserved.

7. A list of search results will be displayed.

- 8. Results are displayed in categories denoting the type of document.
- 9. The categories, as well as the listed search results under each category, are displayed in alphanumerical order.

10. Any Favourite or Recently Accessed documents will be prioritised to the top of the list, making it quicker and easier to access them.

11. To filter your search results, select the chevron icon.

- 12. Filter buttons can be activated or deactivated by selecting or deselecting the tick box on the left of the filter button.
- 13. Please note that any changes to the filter selection or deselection will be retained and applied to the next search.