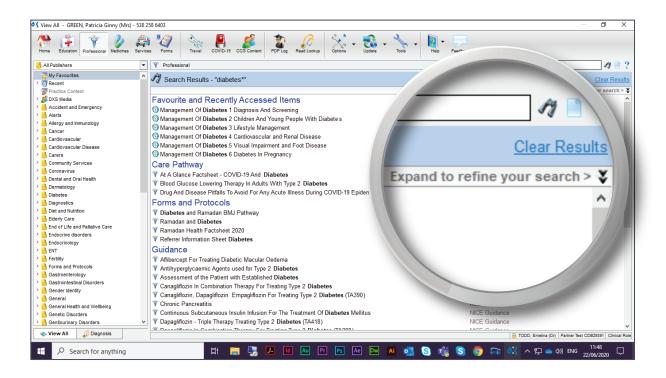

6. Press enter on your keyboard or click on the 'Find' button to initiate the search.

© 2020 DXS International plc - All Rights Reserved.

7. A list of search results will be displayed.

- 8. Results are displayed in categories denoting the type of document.
- 9. The categories, as well as the listed search results under each category, are displayed in alphanumerical order.

10. Any Favourite or Recently Accessed documents will be prioritised to the top of the list, making it quicker and easier to access them.

11. To filter your search results, select the chevron icon.

- 12. Filter buttons can be activated or deactivated by selecting or deselecting the tick box on the left of the filter button.
- 13. Please note that any changes to the filter selection or deselection will be retained and applied to the next search.