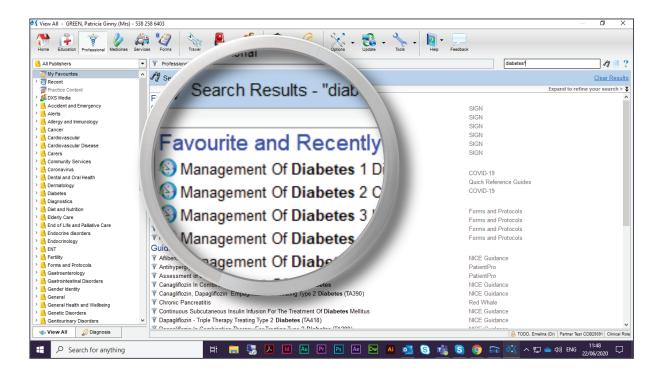

#### Instructions

1. Open DXS Point-of-Care and navigate to the 'Professional' section.

2. In the 'Professional' section, the search bar allows you to search for articles based on their title or keywords.

- 3. Click on the search bar and type in a title or keyword.
- 4. The title or keyword can consist of single, multiple or partial words.

5. Adding an asterisk (\*) before or after a word will search for any documents containing that word.