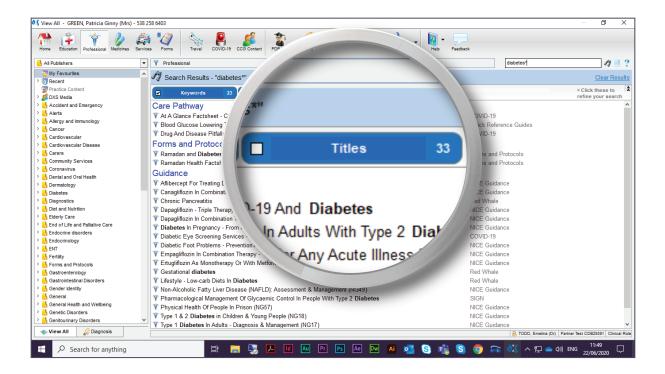

10. Any Favourite or Recently Accessed documents will be prioritised to the top of the list, making it quicker and easier to access them.

11. To filter your search results, select the chevron icon.

- 12. Filter buttons can be activated or deactivated by selecting or deselecting the tick box on the left of the filter button.
- 13. Please note that any changes to the filter selection or deselection will be retained and applied to the next search.