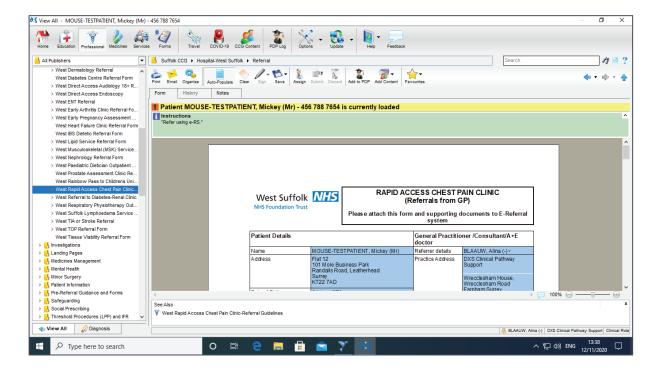

4. However, CompleteCare templates that are part of our QOF / Quick Entry templates range, are represented by a yellow icon.

5. Red star icons are linked to local referral forms in Point-of-Care.

6. Yellow star icons are linked to patient guidance or any information relevant to the patient in both SystmOne and Point-of-Care.