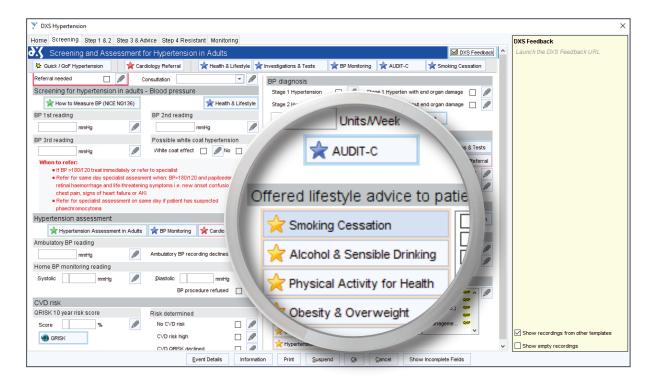

#### Instructions

- 1. The CompleteCare clinical templates contain links to information and content in SystmOne, as well as DXS Point-of-Care.
- 2. Coloured star icons have been added in order to differentiate between the types of content the buttons are linked to.
- 3. Blue star icons are linked to any CompleteCare SystmOne templates, assessments and tools.

4. However, CompleteCare templates that are part of our QOF / Quick Entry templates range, are represented by a yellow icon.

5. Red star icons are linked to local referral forms in Point-of-Care.

6. Yellow star icons are linked to patient guidance or any information relevant to the patient in both SystmOne and Point-of-Care.

7. And lastly, green star icons are linked to professional guidance or any information relevant to the clinician in both SystmOne and Point-of-Care.