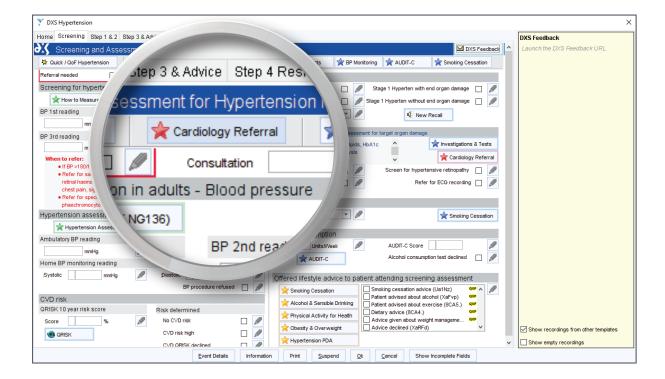

#### Instructions

- 1. The CompleteCare clinical templates contain links to information and content in SystmOne, as well as DXS Point-of-Care.
- 2. Coloured star icons have been added in order to differentiate between the types of content the buttons are linked to.
- 3. Blue star icons are linked to any CompleteCare SystmOne templates, assessments and tools.

4. However, CompleteCare templates that are part of our QOF / Quick Entry templates range, are represented by a yellow icon.

5. Red star icons are linked to local referral forms in Point-of-Care.

6. Yellow star icons are linked to patient guidance or any information relevant to the patient in both SystmOne and Point-of-Care.

7. And lastly, green star icons are linked to professional guidance or any information relevant to the clinician in both SystmOne and Point-of-Care.