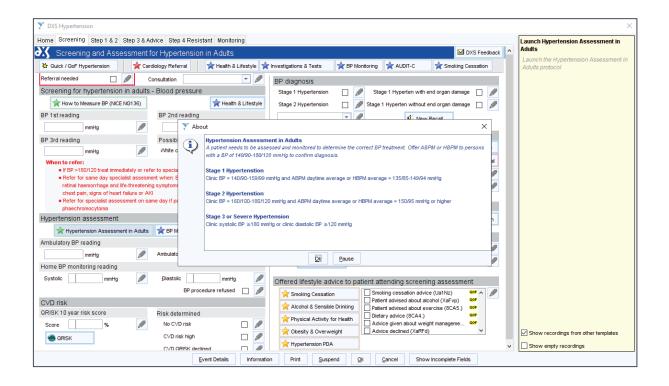

#### Instructions

- 1. The CompleteCare clinical templates contain links to information and content in SystmOne, as well as DXS Point-of-Care.
- 2. Coloured star icons have been added in order to differentiate between the types of content the buttons are linked to.
- 3. Blue star icons are linked to any CompleteCare SystmOne templates, assessments and tools.

4. However, CompleteCare templates that are part of our QOF / Quick Entry templates range, are represented by a yellow icon.

5. Red star icons are linked to local referral forms in Point-of-Care.

6. Yellow star icons are linked to patient guidance or any information relevant to the patient in both SystmOne and Point-of-Care.

7. And lastly, green star icons are linked to professional guidance or any information relevant to the clinician in both SystmOne and Point-of-Care.