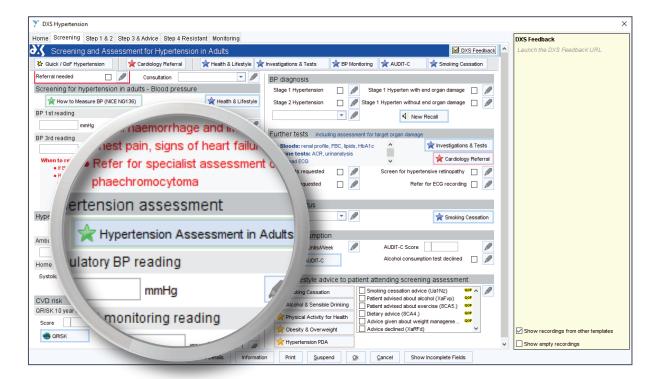

#### Instructions

- 1. The CompleteCare clinical templates contain links to information and content in SystmOne, as well as DXS Point-of-Care.
- 2. Coloured star icons have been added in order to differentiate between the types of content the buttons are linked to.
- 3. Blue star icons are linked to any CompleteCare SystmOne templates, assessments and tools.

4. However, CompleteCare templates that are part of our QOF / Quick Entry templates range, are represented by a yellow icon.

5. Red star icons are linked to local referral forms in Point-of-Care.

6. Yellow star icons are linked to patient guidance or any information relevant to the patient in both SystmOne and Point-of-Care.

7. And lastly, green star icons are linked to professional guidance or any information relevant to the clinician in both SystmOne and Point-of-Care.