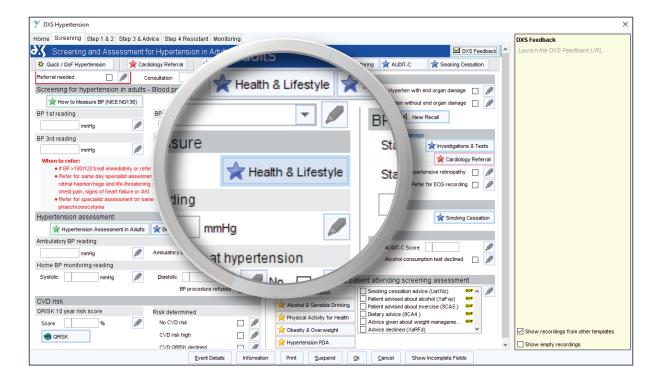

#### Instructions

- 1. The CompleteCare clinical templates contain links to information and content in SystmOne, as well as DXS Point-of-Care.
- 2. Coloured star icons have been added in order to differentiate between the types of content the buttons are linked to.
- 3. Blue star icons are linked to any CompleteCare SystmOne templates, assessments and tools.

4. However, CompleteCare templates that are part of our QOF / Quick Entry templates range, are represented by a yellow icon.

5. Red star icons are linked to local referral forms in Point-of-Care.

6. Yellow star icons are linked to patient guidance or any information relevant to the patient in both SystmOne and Point-of-Care.

7. And lastly, green star icons are linked to professional guidance or any information relevant to the clinician in both SystmOne and Point-of-Care.