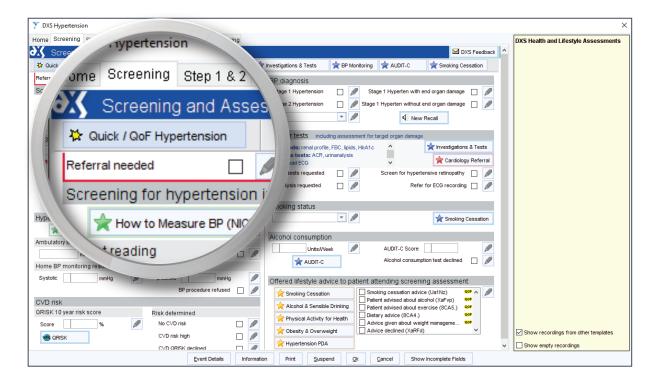

#### Instructions

- 1. The CompleteCare clinical templates contain links to information and content in SystmOne, as well as DXS Point-of-Care.
- 2. Coloured star icons have been added in order to differentiate between the types of content the buttons are linked to.
- 3. Blue star icons are linked to any CompleteCare SystmOne templates, assessments and tools.

4. However, CompleteCare templates that are part of our QOF / Quick Entry templates range, are represented by a yellow icon.

5. Red star icons are linked to local referral forms in Point-of-Care.

6. Yellow star icons are linked to patient guidance or any information relevant to the patient in both SystmOne and Point-of-Care.