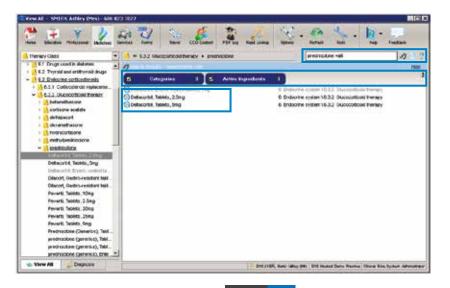

# How to search in the Medicines section

- The search for drugs can be based on name, category or active ingredients.
- Results are displayed in alphanumerical order with Favourites and Recently Accessed Items prioritised to the top.
- Results can be filtered by selecting the chevron icon and selecting/deselecting the tick box on the left of the button.
- **Advanced:** Results can be refined by searching for **prednisolone +alli**. The + sign indicates the next word must be in the name of the manufacturer of the drug.