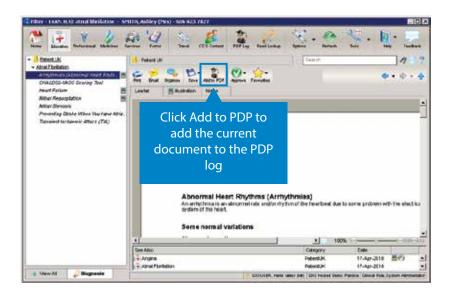

documents) or within DXS.
- Logging is easy and can be accessed for editing or review at any time.
- Export your full log, or any individual entry, to upload to your specific appraisal website (e.g. Clarity or RCGP).
- Allocate PUNs, DENs, articles and other sources to yourself or make them a practice-wide task, allowing you to share important documents like meeting minutes across your entire practice, saving time and improving efficiency.
- Record, manage and create audit trails for PUNs and DENs with the ability to track PUNs through to completion by implementing the associated DEN.

## How does the PDP section work?

When using any part of the DXS system, with or without an open patient record, content can be added to the user's PDP log simply by clicking the 'Add to PDP' button.







The PDP log can be managed by opening the 'PDP log' section from the main DXS toolbar.

PAGE



View and manage PUNs and DENs easily, tracking activities through to completion. The toolbar allows you to quickly delegate to other practice members and close activities.

You can view, edit, add or delete entries in your PDP log using the buttons on the toolbar.

PDP logs can be printed or exported in any format, e.g. XLS, PDF, CSV, etc.





#### Home

Directs you to the home page where you can view hints, tips and any recent changes



### **Patient Education**

Access to more than 1 500 articles and illustrations. You can also add your own articles



### Professional

CCG pathways, referral forms, letters and guidance supplemented with information from NICE, SIGN, Immediate Reference, cl