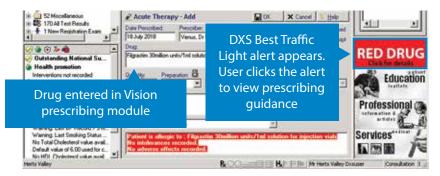

# What is the DXS Best Traffic Light product?

DXS Best Traffic Light provides the latest local CCG guidance for medicines management within your locality to assist the GP at the point of prescribing.

# Benefits of using DXS Best Traffic Light

- Integrated CCG Medicines Management guidance at a glance via the Traffic Light brightly coloured banner.
- One click option for background information on the drug selected for prescribing.
- Reduced CCG/Practice prescribing costs.
- Up to date medication interactions/information/pricing and pack sizing.

# How does DXS Best Traffic Light work?

Prescribers are alerted to CCG guidance via highly visible coloured banners that clearly highlight the local prescribing preferences.