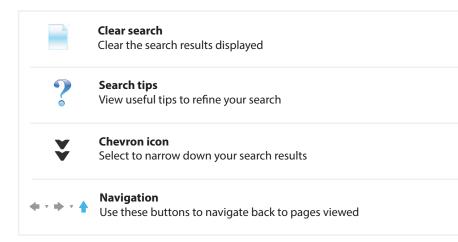

# How to search in DXS Point-of-Care

- The search bar allows you to search for items based on their title, category or conditions they are associated with.
- The search results window now prioritises any Favourite or Recently Accessed documents to the top of the list making it guicker and easier to access them.
- Results are displayed in alphanumerical order with CCG content displayed first.
- Results can be filtered by selecting the chevron icon and selecting/deselecting the tick box on the left of the button.

# How to search in the Professional section

- The search for articles can be based on title or keywords.
- Results are displayed in alphanumerical order with CCG content displayed first.
- Favourites and Recently Accessed Items will be prioritised to the top.
- Results can be filtered by selecting the chevron icon and selecting/deselecting the tick box on the left of the button.
- **Advanced:** Results can be refined by searching for **ulcers +NICE**. The + sign indicates the next word must be in the name of the publisher of the article.

# How to search in the Patient Education section

- The search for articles can be based on title or category.
- Results are displayed in alphanumerical order with Favourites and Recently Accessed Items prioritised to the top.
- Results can be filtered by selecting the chevron icon and selecting/deselecting the tick box on the left of the button.
- **Advanced:** Results can be refined by searching for **diabetes + diet**. The + sign indicates the next word must be in the title.

# How to search in the Medicines section

- The search for drugs can be based on name, category or active ingredients.
- Results are displayed in alphanumerical order with Favourites and Recently Accessed Items prioritised to the top.
- Results can be filtered by selecting the chevron icon and selecting/deselecting the tick box on the left of the button.
- **Advanced:** Results can be refined by searching for **prednisolone +alli**. The + sign indicates the next word must be in the name of the manufacturer of the drug.