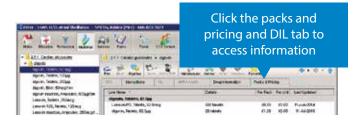

A list of all medicines relevant to the entered Read code is displayed. You can then view available information on this medicine such as SPCs, drug information leaflets (DILs) for patients and packs and pricing.