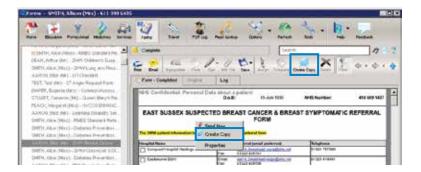

# **Key Functionality**

Within the Professional section you can access key functionality when creating referrals. This includes adding an electronic signature, editing images and emailing. Utilising these features will enhance referral workflow. Referral forms can also be saved as drafts for modifying and completion later.

### **Electronic Signature**

Insert an electronic signature where required on a referral form by clicking on the Sign button.

Multiple signatures can be added to the system and used be clicking on the Sign button.

# Email

Sian

Sign

Clear Signature

Setup Signature

Completed referrals can be sent via email to the recipient, also saving to the Patient Record.

Assign Discard

ently loaded