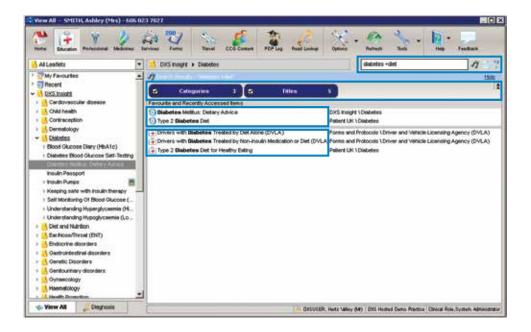

# How to search in the Patient Education section

- The search for articles can be based on title or category.
- Results are displayed in alphanumerical order with Favourites and Recently Accessed Items prioritised to the top.
- Results can be filtered by selecting the chevron icon and selecting/deselecting the tick box on the left of the button.
- **Advanced:** Results can be refined by searching for **diabetes + diet**. The + sign indicates the next word must be in the title.