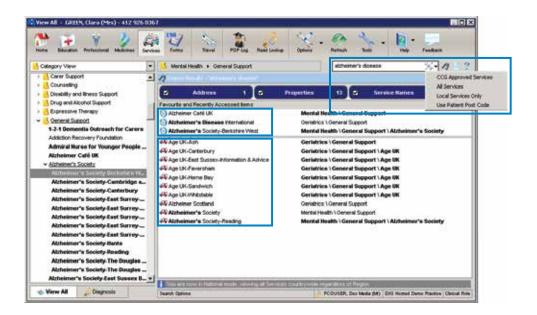

# Benefits of using DXS Services

- Provides concise information about any CCG approved services, local charities and voluntary support groups.
- All information is regularly updated to ensure accuracy.
- Allows you to quickly search for any national or local service or support group.
- Search by name, town/city, postal code and area of expertise.
- Gives you the ability to print off a clear list of providers and supporting information for your patient.