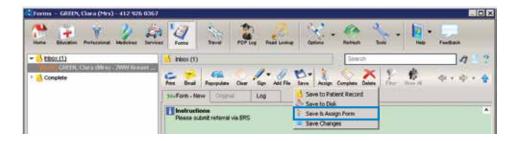

### **Electronic Signature**

Insert an electronic signature where required on a referral form by clicking on the Sign button.

Multiple signatures can be added to the system and used be clicking on the Sign button.

# Email

Sian

Sign

Clear Signature

Setup Signature

Completed referrals can be sent via email to the recipient, also saving to the Patient Record.

Assign Discard

ently loaded

The DXS built-in email client works with any (personal and practice) nhs.net email account, and is compatible with Outlook or online NHS mail.