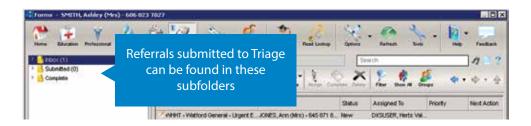

## How does the Professional section work?

Click the CCG button on the expanded toolbar When using Vision, the link for the relevant pathway can be found on the main DXS toolbar.

DXS will launch once the Professional banner is clicked, automatically opening the Professional section of the system on the associated pathway.