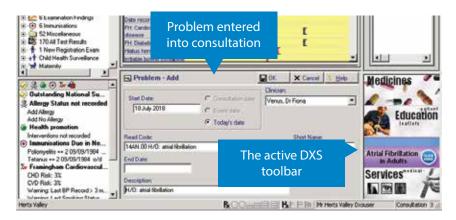

# How does DXS Point-of-Care function within Vision?

When logging into Vision, the DXS Point-of-Care toolbar will open automatically.

As Vision is used (e.g. entering a problem with associated Read code), the DXS toolbar will become active and present links to relevant information in DXS as shown below.

An active banner will indicate that there is content available for the specific problem. If no content is available, the banner will be greyed out.

In some instances a banner (such as the AF example on the left), may be used to highlight that important information is available and can be accessed by clicking on the banner

The Directory of Services banner will display folders with relevant information, if there are services available related to the problem