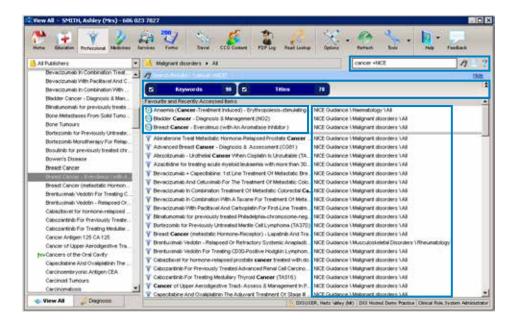

# How to search in DXS Point-of-Care

- The search bar allows you to search for items based on their title, category or conditions they are associated with.
- The search results window now prioritises any Favourite or Recently Accessed documents to the top of the list making it guicker and easier to access them.
- Results are displayed in alphanumerical order with CCG content displayed first.
- Results can be filtered by selecting the chevron icon and selecting/deselecting the tick box on the left of the button.

# How to search in the Professional section

- The search for articles can be based on title or keywords.
- Results are displayed in alphanumerical order with CCG content displayed first.
- Favourites and Recently Accessed Items will be prioritised to the top.
- Results can be filtered by selecting the chevron icon and selecting/deselecting the tick box on the left of the button.
- **Advanced:** Results can be refined by searching for **ulcers +NICE**. The + sign indicates the next word must be in the name of the publisher of the article.