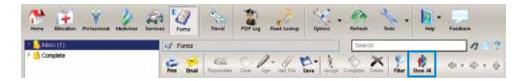

# **Key Functionality**

Within the Professional section you can access key functionality when creating referrals. This includes adding an electronic signature, editing images and emailing. Utilising these features will enhance referral workflow. Referral forms can also be saved as drafts for modifying and completion later.

### **Electronic Signature**

Insert an electronic signature where required on a referral form by clicking on the Sign button.

Multiple signatures can be added to the system and used be clicking on the Sign button.

# Email

Sian

Sign

Clear Signature

Setup Signature

Completed referrals can be sent via email to the recipient, also saving to the Patient Record.

Assign Discard

ently loaded

### **Edit Images**

Draw on an image to indicate the area of concern.