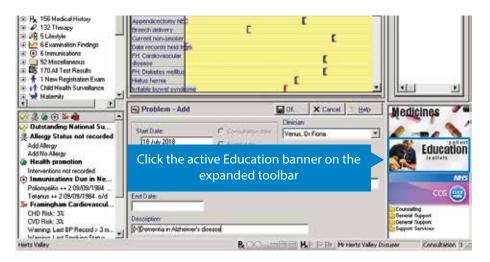

# How does Patient Education work?

DXS will launch once the Education banner is clicked, automatically opening the 'Patient Education' section of the system.

PAGF

# **PATIENT EDUCATION**

The Patient Education section displays any articles that are linked to the specified Read code or diagnosis that was entered into Vision.

There may also be a list of related articles or suggested articles that may be useful.