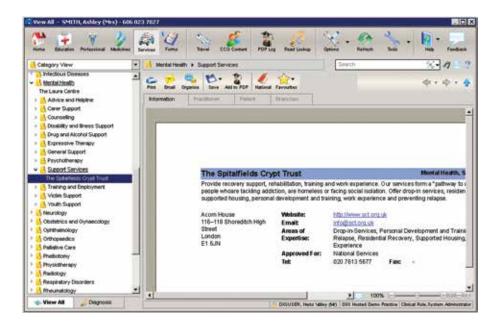

# What is the DXS Services section?

The Services section of DXS contains information relating to national groups, charities and services.

If your CCG has purchased DXS Directory of Services, you will also find information about locally approved services grouped by locality.

# Benefits of using DXS Services

- Provides concise information about any CCG approved services, local charities and voluntary support groups.
- All information is regularly updated to ensure accuracy.
- Allows you to quickly search for any national or local service or support group.
- Search by name, town/city, postal code and area of expertise.
- Gives you the ability to print off a clear list of providers and supporting information for your patient.

### How does the DXS Services section work?

The DXS Services banner will display folders in which relevant information is available. Clicking on a folder will automatically open the 'Services' section of the system.