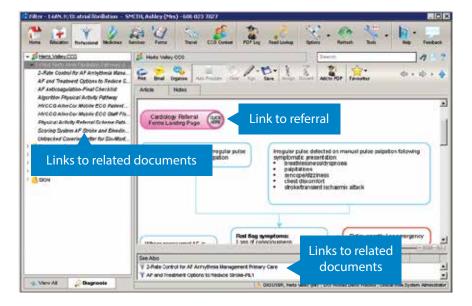

# **Key Functionality**

Within the Professional section you can access key functionality when creating referrals. This includes adding an electronic signature, editing images and emailing. Utilising these features will enhance referral workflow. Referral forms can also be saved as drafts for modifying and completion later.

### **Electronic Signature**

Insert an electronic signature where required on a referral form by clicking on the Sign button.

Multiple signatures can be added to the system and used be clicking on the Sign button.

# Email

Sian

Sign

Clear Signature

Setup Signature

Completed referrals can be sent via email to the recipient, also saving to the Patient Record.

Assign Discard

ently loaded

The DXS built-in email client works with any (personal and practice) nhs.net email account, and is compatible with Outlook or online NHS mail.