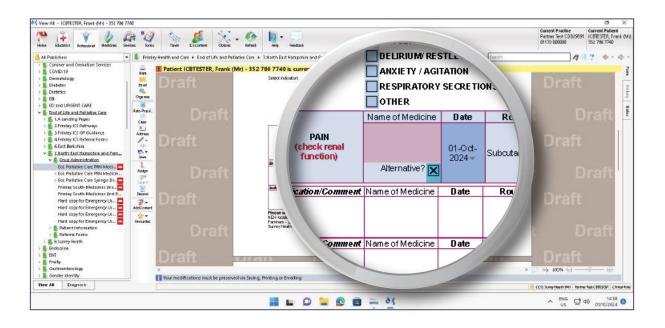

### Instructions

1. Open DXS Point-of-Care and navigate to the relevant drug chart.

|                                                                                                                                                                                                                                                                                                                                                                                                                                                                                                                                                                                                                                                                                                                                                                                                                                                                                                                                                                                                                                                                                                                                                                                                                                                                                                                                                                                                                                                                                                                                                                                                                                                                                                                                                                                                                                                                                                                                                                                                                                                                                                                                             | in V                                                                                        | Tave Silvese               | Cyacae - 🚱               | No Feature                                                                                                                                                                                                                                                                                                                                                                                                                                                                                                                                                                                                                                                                                                                                                                                                                                                                                                                                                                                                                                                                                                                                                                                                                                                                                                                                                                                                                                                                                                                                                                                                                                                                                                                                                                                                                                                                                                                                                                                                                                                                                                                                                                                                                                                     |                                                      |                                                                               |                                   |                              |                                                  |                                                            | Current Practice<br>Pertner Test CDB/909<br>01133 800000                                                                                                                                                                                                                                                                                                                                                                                                                                                                                                                                                                                                                                                                                                                                                                                                                                                                                                                                                                                                                                                                                                                                                                                                                                                                                                                                                                                                                                                                                                                                                                                                                                                                                                                                                                                                                                                                                                                                                                                                                                                                                                                                                                                                                                                                                                                                                                                                                                                                                                                                                                                                                                                                                                                                                                                                                                                                                                                                                                                                                                                                               | Current Pati<br>ICBTESTER,<br>352 786 774 | Frank (M         |
|---------------------------------------------------------------------------------------------------------------------------------------------------------------------------------------------------------------------------------------------------------------------------------------------------------------------------------------------------------------------------------------------------------------------------------------------------------------------------------------------------------------------------------------------------------------------------------------------------------------------------------------------------------------------------------------------------------------------------------------------------------------------------------------------------------------------------------------------------------------------------------------------------------------------------------------------------------------------------------------------------------------------------------------------------------------------------------------------------------------------------------------------------------------------------------------------------------------------------------------------------------------------------------------------------------------------------------------------------------------------------------------------------------------------------------------------------------------------------------------------------------------------------------------------------------------------------------------------------------------------------------------------------------------------------------------------------------------------------------------------------------------------------------------------------------------------------------------------------------------------------------------------------------------------------------------------------------------------------------------------------------------------------------------------------------------------------------------------------------------------------------------------|---------------------------------------------------------------------------------------------|----------------------------|--------------------------|----------------------------------------------------------------------------------------------------------------------------------------------------------------------------------------------------------------------------------------------------------------------------------------------------------------------------------------------------------------------------------------------------------------------------------------------------------------------------------------------------------------------------------------------------------------------------------------------------------------------------------------------------------------------------------------------------------------------------------------------------------------------------------------------------------------------------------------------------------------------------------------------------------------------------------------------------------------------------------------------------------------------------------------------------------------------------------------------------------------------------------------------------------------------------------------------------------------------------------------------------------------------------------------------------------------------------------------------------------------------------------------------------------------------------------------------------------------------------------------------------------------------------------------------------------------------------------------------------------------------------------------------------------------------------------------------------------------------------------------------------------------------------------------------------------------------------------------------------------------------------------------------------------------------------------------------------------------------------------------------------------------------------------------------------------------------------------------------------------------------------------------------------------------------------------------------------------------------------------------------------------------|------------------------------------------------------|-------------------------------------------------------------------------------|-----------------------------------|------------------------------|--------------------------------------------------|------------------------------------------------------------|----------------------------------------------------------------------------------------------------------------------------------------------------------------------------------------------------------------------------------------------------------------------------------------------------------------------------------------------------------------------------------------------------------------------------------------------------------------------------------------------------------------------------------------------------------------------------------------------------------------------------------------------------------------------------------------------------------------------------------------------------------------------------------------------------------------------------------------------------------------------------------------------------------------------------------------------------------------------------------------------------------------------------------------------------------------------------------------------------------------------------------------------------------------------------------------------------------------------------------------------------------------------------------------------------------------------------------------------------------------------------------------------------------------------------------------------------------------------------------------------------------------------------------------------------------------------------------------------------------------------------------------------------------------------------------------------------------------------------------------------------------------------------------------------------------------------------------------------------------------------------------------------------------------------------------------------------------------------------------------------------------------------------------------------------------------------------------------------------------------------------------------------------------------------------------------------------------------------------------------------------------------------------------------------------------------------------------------------------------------------------------------------------------------------------------------------------------------------------------------------------------------------------------------------------------------------------------------------------------------------------------------------------------------------------------------------------------------------------------------------------------------------------------------------------------------------------------------------------------------------------------------------------------------------------------------------------------------------------------------------------------------------------------------------------------------------------------------------------------------------------------------|-------------------------------------------|------------------|
| Al Publishers                                                                                                                                                                                                                                                                                                                                                                                                                                                                                                                                                                                                                                                                                                                                                                                                                                                                                                                                                                                                                                                                                                                                                                                                                                                                                                                                                                                                                                                                                                                                                                                                                                                                                                                                                                                                                                                                                                                                                                                                                                                                                                                               | - Einity f                                                                                  | lealth and Care + End of L | Fe and Palliative Care 🔹 | T.North East Hampshire                                                                                                                                                                                                                                                                                                                                                                                                                                                                                                                                                                                                                                                                                                                                                                                                                                                                                                                                                                                                                                                                                                                                                                                                                                                                                                                                                                                                                                                                                                                                                                                                                                                                                                                                                                                                                                                                                                                                                                                                                                                                                                                                                                                                                                         | and Famhain 🔹 (                                      | Yug Adnir                                                                     | istration                         |                              |                                                  | Trents                                                     | 13                                                                                                                                                                                                                                                                                                                                                                                                                                                                                                                                                                                                                                                                                                                                                                                                                                                                                                                                                                                                                                                                                                                                                                                                                                                                                                                                                                                                                                                                                                                                                                                                                                                                                                                                                                                                                                                                                                                                                                                                                                                                                                                                                                                                                                                                                                                                                                                                                                                                                                                                                                                                                                                                                                                                                                                                                                                                                                                                                                                                                                                                                                                                     | 12 4                                      | 1.41             |
| Convert and Granishion Service:     COVD-19     Convertiding:     Creation                       | Ann<br>Brail<br>Opp Sa<br>Anto Popula<br>Clair                                              |                            |                          | Select indication:                                                                                                                                                                                                                                                                                                                                                                                                                                                                                                                                                                                                                                                                                                                                                                                                                                                                                                                                                                                                                                                                                                                                                                                                                                                                                                                                                                                                                                                                                                                                                                                                                                                                                                                                                                                                                                                                                                                                                                                                                                                                                                                                                                                                                                             | perchilint P all inti ve C<br>9 ust be produced w    | INE TRUE<br>Nere Trees<br>I and data<br>IESS<br>VOMTING<br>STLESSNE<br>INTERN | se dvange in i<br>and write the n | dose rance. For hor          | ndwitten changes put b<br>blank section below    | 말 같은 바람은 것 같은 것                                            |                                                                                                                                                                                                                                                                                                                                                                                                                                                                                                                                                                                                                                                                                                                                                                                                                                                                                                                                                                                                                                                                                                                                                                                                                                                                                                                                                                                                                                                                                                                                                                                                                                                                                                                                                                                                                                                                                                                                                                                                                                                                                                                                                                                                                                                                                                                                                                                                                                                                                                                                                                                                                                                                                                                                                                                                                                                                                                                                                                                                                                                                                                                                        |                                           | Fam nutray Notes |
| A Finite KS Referral Forms     GEast Barkstein     Literth East Hampshire and Parm.                                                                                                                                                                                                                                                                                                                                                                                                                                                                                                                                                                                                                                                                                                                                                                                                                                                                                                                                                                                                                                                                                                                                                                                                                                                                                                                                                                                                                                                                                                                                                                                                                                                                                                                                                                                                                                                                                                                                                                                                                                                         | Adhes<br>10<br>10                                                                           |                            |                          | Indication Common                                                                                                                                                                                                                                                                                                                                                                                                                                                                                                                                                                                                                                                                                                                                                                                                                                                                                                                                                                                                                                                                                                                                                                                                                                                                                                                                                                                                                                                                                                                                                                                                                                                                                                                                                                                                                                                                                                                                                                                                                                                                                                                                                                                                                                              |                                                      | Data                                                                          | Route                             | Bose Range<br>Frequency      | Prescriber's Harres<br>Prescriber's<br>Signature | Total 24 dose<br>wai brake dose<br>(PIDI + systege dokwe)  |                                                                                                                                                                                                                                                                                                                                                                                                                                                                                                                                                                                                                                                                                                                                                                                                                                                                                                                                                                                                                                                                                                                                                                                                                                                                                                                                                                                                                                                                                                                                                                                                                                                                                                                                                                                                                                                                                                                                                                                                                                                                                                                                                                                                                                                                                                                                                                                                                                                                                                                                                                                                                                                                                                                                                                                                                                                                                                                                                                                                                                                                                                                                        |                                           |                  |
| Crug Administration     East Particle Care Files Medica     East Pallative Care Springe Dr.     East Pallative Care Syringe Dr.     PrinterStative Care Syringe Dr.                                                                                                                                                                                                                                                                                                                                                                                                                                                                                                                                                                                                                                                                                                                                                                                                                                                                                                                                                                                                                                                                                                                                                                                                                                                                                                                                                                                                                                                                                                                                                                                                                                                                                                                                                                                                                                                                                                                                                                         | Autor                                                                                       |                            |                          | Andication Commun                                                                                                                                                                                                                                                                                                                                                                                                                                                                                                                                                                                                                                                                                                                                                                                                                                                                                                                                                                                                                                                                                                                                                                                                                                                                                                                                                                                                                                                                                                                                                                                                                                                                                                                                                                                                                                                                                                                                                                                                                                                                                                                                                                                                                                              |                                                      | E arbs                                                                        | Route                             | Doss Range<br>Frequency      | Prescriber's Harre<br>Prescriber's<br>Signature  | Total 24 dosr<br>mac desen dore<br>(PIDI + systege delived |                                                                                                                                                                                                                                                                                                                                                                                                                                                                                                                                                                                                                                                                                                                                                                                                                                                                                                                                                                                                                                                                                                                                                                                                                                                                                                                                                                                                                                                                                                                                                                                                                                                                                                                                                                                                                                                                                                                                                                                                                                                                                                                                                                                                                                                                                                                                                                                                                                                                                                                                                                                                                                                                                                                                                                                                                                                                                                                                                                                                                                                                                                                                        |                                           |                  |
| Hereing Touch-Hereiner (In E.,<br>Hereing Touch-Hereiner, U.).<br>Hereiner, Hereiner, Hereiner, J.,<br>Hereiner, Hereiner, Hereiner, Hereiner, Hereiner, Hereiner,<br>Hereiner, Hereiner, Hereiner, Hereiner, Hereiner,<br>Parterner, Hereiner, Hereiner, Hereiner, Hereiner,<br>Bertretter, Hereiner, Hereiner, Hereiner, Hereiner,<br>Bertretter, Hereiner, Hereiner, Hereiner, Hereiner, Hereiner,<br>Bertretter, Hereiner, Hereiner, Hereiner, Hereiner, Hereiner, Hereiner,<br>Bertretter, Hereiner, | billind<br>Provention<br>Abbiconent<br>Abbiconent<br>Abbiconent<br>Abbiconent<br>Abbiconent |                            |                          | Net I loading - Carlos<br>Parrian - <u>SCL</u> Andrew<br>Surey Hoth - Finites<br>Contact<br>Contact Tile<br>Contact Contact Contact Contact<br>Contact Contact Contact Contact Contact Contact<br>Contact Contact Cont | April 2021<br>April 2021<br>April 2021<br>April 2021 | 40                                                                            |                                   | Reviews<br>Date Up<br>NowRev |                                                  |                                                            |                                                                                                                                                                                                                                                                                                                                                                                                                                                                                                                                                                                                                                                                                                                                                                                                                                                                                                                                                                                                                                                                                                                                                                                                                                                                                                                                                                                                                                                                                                                                                                                                                                                                                                                                                                                                                                                                                                                                                                                                                                                                                                                                                                                                                                                                                                                                                                                                                                                                                                                                                                                                                                                                                                                                                                                                                                                                                                                                                                                                                                                                                                                                        |                                           |                  |
| Praiby     Gastroenteralogy     Gender Wentby      Thew All Disgnaat                                                                                                                                                                                                                                                                                                                                                                                                                                                                                                                                                                                                                                                                                                                                                                                                                                                                                                                                                                                                                                                                                                                                                                                                                                                                                                                                                                                                                                                                                                                                                                                                                                                                                                                                                                                                                                                                                                                                                                                                                                                                        |                                                                                             |                            |                          |                                                                                                                                                                                                                                                                                                                                                                                                                                                                                                                                                                                                                                                                                                                                                                                                                                                                                                                                                                                                                                                                                                                                                                                                                                                                                                                                                                                                                                                                                                                                                                                                                                                                                                                                                                                                                                                                                                                                                                                                                                                                                                                                                                                                                                                                |                                                      |                                                                               |                                   |                              |                                                  |                                                            | <ul> <li>Image: H<sub>2</sub> 100% → Image: H<sub>2</sub> 100% →</li></ul> | - (i) (c)<br>w Natic DS(2)(2)             |                  |