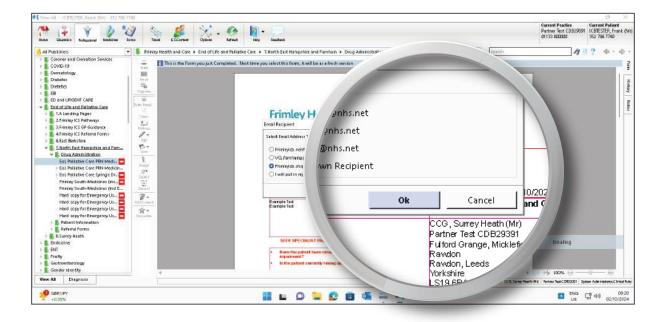

### Instructions

1. Open DXS Point-of-Care and navigate to the relevant drug chart.

|                                                                                                                                                                                                                                                                                                                                                                                                                                                                                                                                                                                                                                                                                                                                                                                                                                                                                                                                                                                                                                                                                                                                                                                                                                                                                                                                                                                                                                                                                                                                                                                                                                                                                                                                                                                                                                                                                                                                                                                                                                                                                                                                             | in V                                                                                        | Tave Silvese               | Cyacae - 🚱               | No Feature                                                                                                                                                                                                                                                                                                                                                                                                                                                                                                                                                                                                                                                                                                                                                                                                                                                                                                                                                                                                                                                                                                                                                                                                                                                                                                                                                                                                                                                                                                                                                                                                                                                                                                                                                                                                                                                                                                                                                                                                                                                                                                                                                                                                                                                     |                                                      |                                                                               |                                   |                              |                                                  |                                                            | Current Practice<br>Pertner Test CDB/909<br>01133 800000                                                                                                                                                                                                                                                                                                                                                                                                                                                                                                                                                                                                                                                                                                                                                                                                                                                                                                                                                                                                                                                                                                                                                                                                                                                                                                                                                                                                                                                                                                                                                                                                                                                                                                                                                                                                                                                                                                                                                                                                                                                                                                                                                                                                                                                                                                                                                                                                                                                                                                                                                                                                                                                                                                                                                                                                                                                                                                                                                                                                                                                                               | Current Pati<br>ICBTESTER,<br>352 786 774 | Frank (M         |
|---------------------------------------------------------------------------------------------------------------------------------------------------------------------------------------------------------------------------------------------------------------------------------------------------------------------------------------------------------------------------------------------------------------------------------------------------------------------------------------------------------------------------------------------------------------------------------------------------------------------------------------------------------------------------------------------------------------------------------------------------------------------------------------------------------------------------------------------------------------------------------------------------------------------------------------------------------------------------------------------------------------------------------------------------------------------------------------------------------------------------------------------------------------------------------------------------------------------------------------------------------------------------------------------------------------------------------------------------------------------------------------------------------------------------------------------------------------------------------------------------------------------------------------------------------------------------------------------------------------------------------------------------------------------------------------------------------------------------------------------------------------------------------------------------------------------------------------------------------------------------------------------------------------------------------------------------------------------------------------------------------------------------------------------------------------------------------------------------------------------------------------------|---------------------------------------------------------------------------------------------|----------------------------|--------------------------|----------------------------------------------------------------------------------------------------------------------------------------------------------------------------------------------------------------------------------------------------------------------------------------------------------------------------------------------------------------------------------------------------------------------------------------------------------------------------------------------------------------------------------------------------------------------------------------------------------------------------------------------------------------------------------------------------------------------------------------------------------------------------------------------------------------------------------------------------------------------------------------------------------------------------------------------------------------------------------------------------------------------------------------------------------------------------------------------------------------------------------------------------------------------------------------------------------------------------------------------------------------------------------------------------------------------------------------------------------------------------------------------------------------------------------------------------------------------------------------------------------------------------------------------------------------------------------------------------------------------------------------------------------------------------------------------------------------------------------------------------------------------------------------------------------------------------------------------------------------------------------------------------------------------------------------------------------------------------------------------------------------------------------------------------------------------------------------------------------------------------------------------------------------------------------------------------------------------------------------------------------------|------------------------------------------------------|-------------------------------------------------------------------------------|-----------------------------------|------------------------------|--------------------------------------------------|------------------------------------------------------------|----------------------------------------------------------------------------------------------------------------------------------------------------------------------------------------------------------------------------------------------------------------------------------------------------------------------------------------------------------------------------------------------------------------------------------------------------------------------------------------------------------------------------------------------------------------------------------------------------------------------------------------------------------------------------------------------------------------------------------------------------------------------------------------------------------------------------------------------------------------------------------------------------------------------------------------------------------------------------------------------------------------------------------------------------------------------------------------------------------------------------------------------------------------------------------------------------------------------------------------------------------------------------------------------------------------------------------------------------------------------------------------------------------------------------------------------------------------------------------------------------------------------------------------------------------------------------------------------------------------------------------------------------------------------------------------------------------------------------------------------------------------------------------------------------------------------------------------------------------------------------------------------------------------------------------------------------------------------------------------------------------------------------------------------------------------------------------------------------------------------------------------------------------------------------------------------------------------------------------------------------------------------------------------------------------------------------------------------------------------------------------------------------------------------------------------------------------------------------------------------------------------------------------------------------------------------------------------------------------------------------------------------------------------------------------------------------------------------------------------------------------------------------------------------------------------------------------------------------------------------------------------------------------------------------------------------------------------------------------------------------------------------------------------------------------------------------------------------------------------------------------------|-------------------------------------------|------------------|
| Al Publishers                                                                                                                                                                                                                                                                                                                                                                                                                                                                                                                                                                                                                                                                                                                                                                                                                                                                                                                                                                                                                                                                                                                                                                                                                                                                                                                                                                                                                                                                                                                                                                                                                                                                                                                                                                                                                                                                                                                                                                                                                                                                                                                               | - Einity f                                                                                  | lealth and Care + End of L | Fe and Palliative Care 🔹 | T.North East Hampshire                                                                                                                                                                                                                                                                                                                                                                                                                                                                                                                                                                                                                                                                                                                                                                                                                                                                                                                                                                                                                                                                                                                                                                                                                                                                                                                                                                                                                                                                                                                                                                                                                                                                                                                                                                                                                                                                                                                                                                                                                                                                                                                                                                                                                                         | and Famhain 🔹 (                                      | Yug Adnir                                                                     | istration                         |                              |                                                  | Trents                                                     | 13                                                                                                                                                                                                                                                                                                                                                                                                                                                                                                                                                                                                                                                                                                                                                                                                                                                                                                                                                                                                                                                                                                                                                                                                                                                                                                                                                                                                                                                                                                                                                                                                                                                                                                                                                                                                                                                                                                                                                                                                                                                                                                                                                                                                                                                                                                                                                                                                                                                                                                                                                                                                                                                                                                                                                                                                                                                                                                                                                                                                                                                                                                                                     | 12 4                                      | 1.41             |
| Convert and Granishion Service:     COVD-19     Convertiding:     Creation                       | Ann<br>Brail<br>Opp Sa<br>Anto Popula<br>Clair                                              |                            |                          | Select indication:                                                                                                                                                                                                                                                                                                                                                                                                                                                                                                                                                                                                                                                                                                                                                                                                                                                                                                                                                                                                                                                                                                                                                                                                                                                                                                                                                                                                                                                                                                                                                                                                                                                                                                                                                                                                                                                                                                                                                                                                                                                                                                                                                                                                                                             | perchilint P all inti ve C<br>9 ust be produced w    | INE TRUE<br>Nere Trees<br>I and data<br>IESS<br>VOMTING<br>STLESSNE<br>INTERN | se dvange in i<br>and write the n | dose rance. For hor          | ndwitten changes put b<br>blank section below    | 말 같은 바람은 것 같은 것                                            |                                                                                                                                                                                                                                                                                                                                                                                                                                                                                                                                                                                                                                                                                                                                                                                                                                                                                                                                                                                                                                                                                                                                                                                                                                                                                                                                                                                                                                                                                                                                                                                                                                                                                                                                                                                                                                                                                                                                                                                                                                                                                                                                                                                                                                                                                                                                                                                                                                                                                                                                                                                                                                                                                                                                                                                                                                                                                                                                                                                                                                                                                                                                        |                                           | Fam nutray Notes |
| A Finite KS Referral Forms     GEast Barkstein     Literth East Hampshire and Parm.                                                                                                                                                                                                                                                                                                                                                                                                                                                                                                                                                                                                                                                                                                                                                                                                                                                                                                                                                                                                                                                                                                                                                                                                                                                                                                                                                                                                                                                                                                                                                                                                                                                                                                                                                                                                                                                                                                                                                                                                                                                         | Adhes<br>10<br>10                                                                           |                            |                          | Indication Common                                                                                                                                                                                                                                                                                                                                                                                                                                                                                                                                                                                                                                                                                                                                                                                                                                                                                                                                                                                                                                                                                                                                                                                                                                                                                                                                                                                                                                                                                                                                                                                                                                                                                                                                                                                                                                                                                                                                                                                                                                                                                                                                                                                                                                              |                                                      | Data                                                                          | Route                             | Bose Range<br>Frequency      | Prescriber's Harres<br>Prescriber's<br>Signature | Total 24 dose<br>wai brake dose<br>(PIDI + systege dokwe)  |                                                                                                                                                                                                                                                                                                                                                                                                                                                                                                                                                                                                                                                                                                                                                                                                                                                                                                                                                                                                                                                                                                                                                                                                                                                                                                                                                                                                                                                                                                                                                                                                                                                                                                                                                                                                                                                                                                                                                                                                                                                                                                                                                                                                                                                                                                                                                                                                                                                                                                                                                                                                                                                                                                                                                                                                                                                                                                                                                                                                                                                                                                                                        |                                           |                  |
| Crug Administration     East Particle Care Files Medica     East Pallative Care Springe Dr.     East Pallative Care Syringe Dr.     PrinterStative Care Syringe Dr.                                                                                                                                                                                                                                                                                                                                                                                                                                                                                                                                                                                                                                                                                                                                                                                                                                                                                                                                                                                                                                                                                                                                                                                                                                                                                                                                                                                                                                                                                                                                                                                                                                                                                                                                                                                                                                                                                                                                                                         | Autor                                                                                       |                            |                          | Andication Commun                                                                                                                                                                                                                                                                                                                                                                                                                                                                                                                                                                                                                                                                                                                                                                                                                                                                                                                                                                                                                                                                                                                                                                                                                                                                                                                                                                                                                                                                                                                                                                                                                                                                                                                                                                                                                                                                                                                                                                                                                                                                                                                                                                                                                                              |                                                      | E arbs                                                                        | Route                             | Doss Range<br>Frequency      | Prescriber's Harre<br>Prescriber's<br>Signature  | Total 24 dosr<br>mac desen dore<br>(PIDI + systege delived |                                                                                                                                                                                                                                                                                                                                                                                                                                                                                                                                                                                                                                                                                                                                                                                                                                                                                                                                                                                                                                                                                                                                                                                                                                                                                                                                                                                                                                                                                                                                                                                                                                                                                                                                                                                                                                                                                                                                                                                                                                                                                                                                                                                                                                                                                                                                                                                                                                                                                                                                                                                                                                                                                                                                                                                                                                                                                                                                                                                                                                                                                                                                        |                                           |                  |
| Hereing Touch-Hereiner (In E.,<br>Hereing Touch-Hereiner, U.).<br>Hereiner, Hereiner, Hereiner, J.,<br>Hereiner, Hereiner, Hereiner, Hereiner, Hereiner, Hereiner,<br>Hereiner, Hereiner, Hereiner, Hereiner, Hereiner,<br>Parterner, Hereiner, Hereiner, Hereiner, Hereiner,<br>Bertretter, Hereiner, Hereiner, Hereiner, Hereiner,<br>Bertretter, Hereiner, Hereiner, Hereiner, Hereiner, Hereiner,<br>Bertretter, Hereiner, Hereiner, Hereiner, Hereiner, Hereiner, Hereiner,<br>Bertretter, Hereiner, | billind<br>Provention<br>Abbiconent<br>Abbiconent<br>Abbiconent<br>Abbiconent<br>Abbiconent |                            |                          | Net I loading - Carlos<br>Parrian - <u>SCL</u> Andrew<br>Surey Hoth - Finites<br>Contact<br>Contact Tile<br>Contact Contact Contact Contact<br>Contact Contact Contact Contact Contact Contact<br>Contact Contact Cont | April 2021<br>April 2021<br>April 2021<br>April 2021 | 40                                                                            |                                   | Reviews<br>Date Up<br>NowRev |                                                  |                                                            |                                                                                                                                                                                                                                                                                                                                                                                                                                                                                                                                                                                                                                                                                                                                                                                                                                                                                                                                                                                                                                                                                                                                                                                                                                                                                                                                                                                                                                                                                                                                                                                                                                                                                                                                                                                                                                                                                                                                                                                                                                                                                                                                                                                                                                                                                                                                                                                                                                                                                                                                                                                                                                                                                                                                                                                                                                                                                                                                                                                                                                                                                                                                        |                                           |                  |
| Praiby     Gastroenteralogy     Gender Wentby      Thew All Disgnaat                                                                                                                                                                                                                                                                                                                                                                                                                                                                                                                                                                                                                                                                                                                                                                                                                                                                                                                                                                                                                                                                                                                                                                                                                                                                                                                                                                                                                                                                                                                                                                                                                                                                                                                                                                                                                                                                                                                                                                                                                                                                        |                                                                                             |                            |                          |                                                                                                                                                                                                                                                                                                                                                                                                                                                                                                                                                                                                                                                                                                                                                                                                                                                                                                                                                                                                                                                                                                                                                                                                                                                                                                                                                                                                                                                                                                                                                                                                                                                                                                                                                                                                                                                                                                                                                                                                                                                                                                                                                                                                                                                                |                                                      |                                                                               |                                   |                              |                                                  |                                                            | <ul> <li>Image: H<sub>2</sub> 100% → Image: H<sub>2</sub> 100% →</li></ul> | - (i) (c)<br>w Natic DS(2)(2)             |                  |