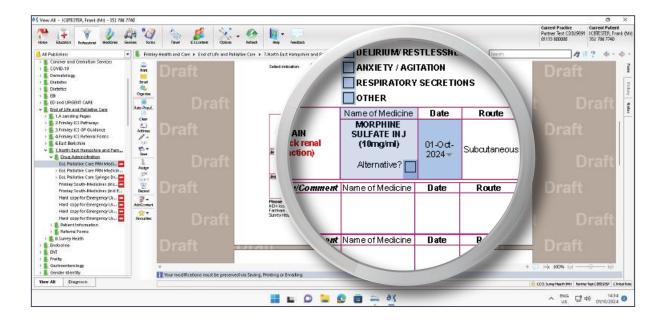

### Instructions

1. Open DXS Point-of-Care and navigate to the relevant drug chart.

|                                                                                                                                                                                                                                                                                                                                                                                                                                                                                                                                                                                                                                                                                                                                                                                                                                                                                                                                                                                                                                                                                                                                                                                                                                                                                                                                                                                                                                                                                                                                                                                                                                                                                                                                                                                                                                                                                                                                                                                                                                                                                                                                             | in V                                                                                        | Tave Silvese               | Cyacae - 🚱               | No Feature                                                                                                                                                                                                                                                                                                                                                                                                                                                                                                                                                                                                                                                                                                                                                                                                                                                                                                                                                                                                                                                                                                                                                                                                                                                                                                                                                                                                                                                                                                                                                                                                                                                                                                                                                                                                                                                                                                                                                                                                                                                                                                                                                                                                                                                     |                                                      |                                                                               |                                   |                              |                                                  |                                                            | Current Practice<br>Pertner Test CDB/909<br>01133 800000                                                                                                                                                                                                                                                                                                                                                                                                                                                                                                                                                                                                                                                                                                                                                                                                                                                                                                                                                                                                                                                                                                                                                                                                                                                                                                                                                                                                                                                                                                                                                                                                                                                                                                                                                                                                                                                                                                                                                                                                                                                                                                                                                                                                                                                                                                                                                                                                                                                                                                                                                                                                                                                                                                                                                                                                                                                                                                                                                                                                                                                                               | Current Pati<br>ICBTESTER,<br>352 786 774 | Frank (M         |
|---------------------------------------------------------------------------------------------------------------------------------------------------------------------------------------------------------------------------------------------------------------------------------------------------------------------------------------------------------------------------------------------------------------------------------------------------------------------------------------------------------------------------------------------------------------------------------------------------------------------------------------------------------------------------------------------------------------------------------------------------------------------------------------------------------------------------------------------------------------------------------------------------------------------------------------------------------------------------------------------------------------------------------------------------------------------------------------------------------------------------------------------------------------------------------------------------------------------------------------------------------------------------------------------------------------------------------------------------------------------------------------------------------------------------------------------------------------------------------------------------------------------------------------------------------------------------------------------------------------------------------------------------------------------------------------------------------------------------------------------------------------------------------------------------------------------------------------------------------------------------------------------------------------------------------------------------------------------------------------------------------------------------------------------------------------------------------------------------------------------------------------------|---------------------------------------------------------------------------------------------|----------------------------|--------------------------|----------------------------------------------------------------------------------------------------------------------------------------------------------------------------------------------------------------------------------------------------------------------------------------------------------------------------------------------------------------------------------------------------------------------------------------------------------------------------------------------------------------------------------------------------------------------------------------------------------------------------------------------------------------------------------------------------------------------------------------------------------------------------------------------------------------------------------------------------------------------------------------------------------------------------------------------------------------------------------------------------------------------------------------------------------------------------------------------------------------------------------------------------------------------------------------------------------------------------------------------------------------------------------------------------------------------------------------------------------------------------------------------------------------------------------------------------------------------------------------------------------------------------------------------------------------------------------------------------------------------------------------------------------------------------------------------------------------------------------------------------------------------------------------------------------------------------------------------------------------------------------------------------------------------------------------------------------------------------------------------------------------------------------------------------------------------------------------------------------------------------------------------------------------------------------------------------------------------------------------------------------------|------------------------------------------------------|-------------------------------------------------------------------------------|-----------------------------------|------------------------------|--------------------------------------------------|------------------------------------------------------------|----------------------------------------------------------------------------------------------------------------------------------------------------------------------------------------------------------------------------------------------------------------------------------------------------------------------------------------------------------------------------------------------------------------------------------------------------------------------------------------------------------------------------------------------------------------------------------------------------------------------------------------------------------------------------------------------------------------------------------------------------------------------------------------------------------------------------------------------------------------------------------------------------------------------------------------------------------------------------------------------------------------------------------------------------------------------------------------------------------------------------------------------------------------------------------------------------------------------------------------------------------------------------------------------------------------------------------------------------------------------------------------------------------------------------------------------------------------------------------------------------------------------------------------------------------------------------------------------------------------------------------------------------------------------------------------------------------------------------------------------------------------------------------------------------------------------------------------------------------------------------------------------------------------------------------------------------------------------------------------------------------------------------------------------------------------------------------------------------------------------------------------------------------------------------------------------------------------------------------------------------------------------------------------------------------------------------------------------------------------------------------------------------------------------------------------------------------------------------------------------------------------------------------------------------------------------------------------------------------------------------------------------------------------------------------------------------------------------------------------------------------------------------------------------------------------------------------------------------------------------------------------------------------------------------------------------------------------------------------------------------------------------------------------------------------------------------------------------------------------------------------------|-------------------------------------------|------------------|
| Al Publishers                                                                                                                                                                                                                                                                                                                                                                                                                                                                                                                                                                                                                                                                                                                                                                                                                                                                                                                                                                                                                                                                                                                                                                                                                                                                                                                                                                                                                                                                                                                                                                                                                                                                                                                                                                                                                                                                                                                                                                                                                                                                                                                               | - Einity f                                                                                  | lealth and Care + End of L | Fe and Palliative Care 🔹 | T.North East Hampshire                                                                                                                                                                                                                                                                                                                                                                                                                                                                                                                                                                                                                                                                                                                                                                                                                                                                                                                                                                                                                                                                                                                                                                                                                                                                                                                                                                                                                                                                                                                                                                                                                                                                                                                                                                                                                                                                                                                                                                                                                                                                                                                                                                                                                                         | and Famhain 🔹 (                                      | Yug Adnir                                                                     | istration                         |                              |                                                  | Trents                                                     | 13                                                                                                                                                                                                                                                                                                                                                                                                                                                                                                                                                                                                                                                                                                                                                                                                                                                                                                                                                                                                                                                                                                                                                                                                                                                                                                                                                                                                                                                                                                                                                                                                                                                                                                                                                                                                                                                                                                                                                                                                                                                                                                                                                                                                                                                                                                                                                                                                                                                                                                                                                                                                                                                                                                                                                                                                                                                                                                                                                                                                                                                                                                                                     | 12 4                                      | 1.41             |
| Convert and Granishion Service:     COVD-19     Convertiding:     Creation                       | Ann<br>Brail<br>Opp Sa<br>Anto Popula<br>Clair                                              |                            |                          | Select indication:                                                                                                                                                                                                                                                                                                                                                                                                                                                                                                                                                                                                                                                                                                                                                                                                                                                                                                                                                                                                                                                                                                                                                                                                                                                                                                                                                                                                                                                                                                                                                                                                                                                                                                                                                                                                                                                                                                                                                                                                                                                                                                                                                                                                                                             | perchilint P all inti ve C<br>9 ust be produced w    | INE TRUE<br>Nere Trees<br>I and data<br>IESS<br>VOMTING<br>STLESSNE<br>INTERN | se dvange in i<br>and write the n | dose rance. For hor          | ndwitten changes put b<br>blank section below    | 말 같은 바람은 것 같은 것                                            |                                                                                                                                                                                                                                                                                                                                                                                                                                                                                                                                                                                                                                                                                                                                                                                                                                                                                                                                                                                                                                                                                                                                                                                                                                                                                                                                                                                                                                                                                                                                                                                                                                                                                                                                                                                                                                                                                                                                                                                                                                                                                                                                                                                                                                                                                                                                                                                                                                                                                                                                                                                                                                                                                                                                                                                                                                                                                                                                                                                                                                                                                                                                        |                                           | Fam nutray Notes |
| A Finite KS Referral Forms     GEast Barkstein     Literth East Hampshire and Parm.                                                                                                                                                                                                                                                                                                                                                                                                                                                                                                                                                                                                                                                                                                                                                                                                                                                                                                                                                                                                                                                                                                                                                                                                                                                                                                                                                                                                                                                                                                                                                                                                                                                                                                                                                                                                                                                                                                                                                                                                                                                         | Adhes<br>10<br>10                                                                           |                            |                          | Indication Common                                                                                                                                                                                                                                                                                                                                                                                                                                                                                                                                                                                                                                                                                                                                                                                                                                                                                                                                                                                                                                                                                                                                                                                                                                                                                                                                                                                                                                                                                                                                                                                                                                                                                                                                                                                                                                                                                                                                                                                                                                                                                                                                                                                                                                              |                                                      | Data                                                                          | Route                             | Bose Range<br>Frequency      | Prescriber's Harres<br>Prescriber's<br>Signature | Total 24 dose<br>wai brake dose<br>(PIDI + systege dokwe)  |                                                                                                                                                                                                                                                                                                                                                                                                                                                                                                                                                                                                                                                                                                                                                                                                                                                                                                                                                                                                                                                                                                                                                                                                                                                                                                                                                                                                                                                                                                                                                                                                                                                                                                                                                                                                                                                                                                                                                                                                                                                                                                                                                                                                                                                                                                                                                                                                                                                                                                                                                                                                                                                                                                                                                                                                                                                                                                                                                                                                                                                                                                                                        |                                           |                  |
| Crug Administration     East Particle Care Files Medica     East Pallative Care Springe Dr.     East Pallative Care Syringe Dr.     PrinterStative Care Syringe Dr.                                                                                                                                                                                                                                                                                                                                                                                                                                                                                                                                                                                                                                                                                                                                                                                                                                                                                                                                                                                                                                                                                                                                                                                                                                                                                                                                                                                                                                                                                                                                                                                                                                                                                                                                                                                                                                                                                                                                                                         | Autor                                                                                       |                            |                          | Andication Commun                                                                                                                                                                                                                                                                                                                                                                                                                                                                                                                                                                                                                                                                                                                                                                                                                                                                                                                                                                                                                                                                                                                                                                                                                                                                                                                                                                                                                                                                                                                                                                                                                                                                                                                                                                                                                                                                                                                                                                                                                                                                                                                                                                                                                                              |                                                      | E arbs                                                                        | Route                             | Doss Range<br>Frequency      | Prescriber's Harre<br>Prescriber's<br>Signature  | Total 24 dosr<br>mac desen dore<br>(PIDI + systege delived |                                                                                                                                                                                                                                                                                                                                                                                                                                                                                                                                                                                                                                                                                                                                                                                                                                                                                                                                                                                                                                                                                                                                                                                                                                                                                                                                                                                                                                                                                                                                                                                                                                                                                                                                                                                                                                                                                                                                                                                                                                                                                                                                                                                                                                                                                                                                                                                                                                                                                                                                                                                                                                                                                                                                                                                                                                                                                                                                                                                                                                                                                                                                        |                                           |                  |
| Hereing Touch-Hereiner (In E.,<br>Hereing Touch-Hereiner, U.).<br>Hereiner, Hereiner, Hereiner, J.,<br>Hereiner, Hereiner, Hereiner, Hereiner, Hereiner, Hereiner,<br>Hereiner, Hereiner, Hereiner, Hereiner, Hereiner,<br>Parterner, Hereiner, Hereiner, Hereiner, Hereiner,<br>Bertretter, Hereiner, Hereiner, Hereiner, Hereiner,<br>Bertretter, Hereiner, Hereiner, Hereiner, Hereiner, Hereiner,<br>Bertretter, Hereiner, Hereiner, Hereiner, Hereiner, Hereiner, Hereiner,<br>Bertretter, Hereiner, | billind<br>Provention<br>Abbiconent<br>Abbiconent<br>Abbiconent<br>Abbiconent<br>Abbiconent |                            |                          | Net I loading - Carlos<br>Parrian - <u>SCL</u> Andrew<br>Surey Hoth - Finites<br>Contact<br>Contact Tile<br>Contact Contact Contact Contact<br>Contact Contact Contact Contact Contact Contact<br>Contact Contact Cont | April 2021<br>April 2021<br>April 2021<br>April 2021 | 40                                                                            |                                   | Reviews<br>Date Up<br>NowRev |                                                  |                                                            |                                                                                                                                                                                                                                                                                                                                                                                                                                                                                                                                                                                                                                                                                                                                                                                                                                                                                                                                                                                                                                                                                                                                                                                                                                                                                                                                                                                                                                                                                                                                                                                                                                                                                                                                                                                                                                                                                                                                                                                                                                                                                                                                                                                                                                                                                                                                                                                                                                                                                                                                                                                                                                                                                                                                                                                                                                                                                                                                                                                                                                                                                                                                        |                                           |                  |
| Praiby     Gastroenteralogy     Gender Wentby      Thew All Disgnaat                                                                                                                                                                                                                                                                                                                                                                                                                                                                                                                                                                                                                                                                                                                                                                                                                                                                                                                                                                                                                                                                                                                                                                                                                                                                                                                                                                                                                                                                                                                                                                                                                                                                                                                                                                                                                                                                                                                                                                                                                                                                        |                                                                                             |                            |                          |                                                                                                                                                                                                                                                                                                                                                                                                                                                                                                                                                                                                                                                                                                                                                                                                                                                                                                                                                                                                                                                                                                                                                                                                                                                                                                                                                                                                                                                                                                                                                                                                                                                                                                                                                                                                                                                                                                                                                                                                                                                                                                                                                                                                                                                                |                                                      |                                                                               |                                   |                              |                                                  |                                                            | <ul> <li>Image: H<sub>2</sub> 100% → Image: H<sub>2</sub> 100% →</li></ul> | - (i) (c)<br>w Natic DS(2)(2)             |                  |