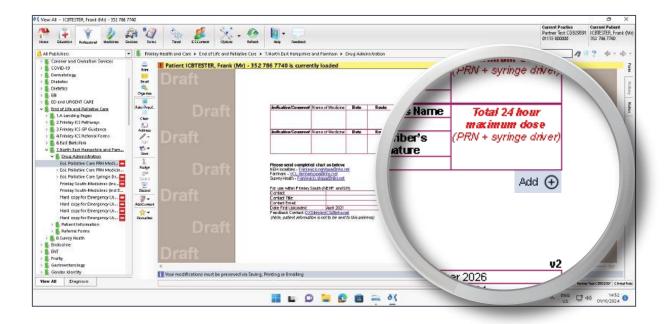

### Instructions

1. Open DXS Point-of-Care and navigate to the relevant drug chart.

|                                                                                                                                                                                                                                                                                                                                                                                                                                                                                                                                                                                                                                                                                                                                                                                                                                                                                                                                                                                                                                                                                                                                                                                                                                                                                                                                                                                                                                                                                                                                                                                                                                                                                                                                                                                                                                                                                                                                                                                                                                                                                                                                             | in V                                                                                        | Tave Silvese               | Cyacae - 🚱               | No Feature                                                                                                                                                                                                                                                                                                                                                                                                                                                                                                                                                                                                                                                                                                                                                                                                                                                                                                                                                                                                                                                                                                                                                                                                                                                                                                                                                                                                                                                                                                                                                                                                                                                                                                                                                                                                                                                                                                                                                                                                                                                                                                                                                                                                                                                     |                                                      |                                                                               |                                   |                              |                                                  |                                                            | Current Practice<br>Pertner Test CDB/909<br>01133 800000                                                                                                                                                                                                                                                                                                                                                                                                                                                                                                                                                                                                                                                                                                                                                                                                                                                                                                                                                                                                                                                                                                                                                                                                                                                                                                                                                                                                                                                                                                                                                                                                                                                                                                                                                                                                                                                                                                                                                                                                                                                                                                                                                                                                                                                                                                                                                                                                                                                                                                                                                                                                                                                                                                                                                                                                                                                                                                                                                                                                                                                                               | Current Pati<br>ICBTESTER,<br>352 786 774 | Frank (M         |
|---------------------------------------------------------------------------------------------------------------------------------------------------------------------------------------------------------------------------------------------------------------------------------------------------------------------------------------------------------------------------------------------------------------------------------------------------------------------------------------------------------------------------------------------------------------------------------------------------------------------------------------------------------------------------------------------------------------------------------------------------------------------------------------------------------------------------------------------------------------------------------------------------------------------------------------------------------------------------------------------------------------------------------------------------------------------------------------------------------------------------------------------------------------------------------------------------------------------------------------------------------------------------------------------------------------------------------------------------------------------------------------------------------------------------------------------------------------------------------------------------------------------------------------------------------------------------------------------------------------------------------------------------------------------------------------------------------------------------------------------------------------------------------------------------------------------------------------------------------------------------------------------------------------------------------------------------------------------------------------------------------------------------------------------------------------------------------------------------------------------------------------------|---------------------------------------------------------------------------------------------|----------------------------|--------------------------|----------------------------------------------------------------------------------------------------------------------------------------------------------------------------------------------------------------------------------------------------------------------------------------------------------------------------------------------------------------------------------------------------------------------------------------------------------------------------------------------------------------------------------------------------------------------------------------------------------------------------------------------------------------------------------------------------------------------------------------------------------------------------------------------------------------------------------------------------------------------------------------------------------------------------------------------------------------------------------------------------------------------------------------------------------------------------------------------------------------------------------------------------------------------------------------------------------------------------------------------------------------------------------------------------------------------------------------------------------------------------------------------------------------------------------------------------------------------------------------------------------------------------------------------------------------------------------------------------------------------------------------------------------------------------------------------------------------------------------------------------------------------------------------------------------------------------------------------------------------------------------------------------------------------------------------------------------------------------------------------------------------------------------------------------------------------------------------------------------------------------------------------------------------------------------------------------------------------------------------------------------------|------------------------------------------------------|-------------------------------------------------------------------------------|-----------------------------------|------------------------------|--------------------------------------------------|------------------------------------------------------------|----------------------------------------------------------------------------------------------------------------------------------------------------------------------------------------------------------------------------------------------------------------------------------------------------------------------------------------------------------------------------------------------------------------------------------------------------------------------------------------------------------------------------------------------------------------------------------------------------------------------------------------------------------------------------------------------------------------------------------------------------------------------------------------------------------------------------------------------------------------------------------------------------------------------------------------------------------------------------------------------------------------------------------------------------------------------------------------------------------------------------------------------------------------------------------------------------------------------------------------------------------------------------------------------------------------------------------------------------------------------------------------------------------------------------------------------------------------------------------------------------------------------------------------------------------------------------------------------------------------------------------------------------------------------------------------------------------------------------------------------------------------------------------------------------------------------------------------------------------------------------------------------------------------------------------------------------------------------------------------------------------------------------------------------------------------------------------------------------------------------------------------------------------------------------------------------------------------------------------------------------------------------------------------------------------------------------------------------------------------------------------------------------------------------------------------------------------------------------------------------------------------------------------------------------------------------------------------------------------------------------------------------------------------------------------------------------------------------------------------------------------------------------------------------------------------------------------------------------------------------------------------------------------------------------------------------------------------------------------------------------------------------------------------------------------------------------------------------------------------------------------------|-------------------------------------------|------------------|
| Al Publishers                                                                                                                                                                                                                                                                                                                                                                                                                                                                                                                                                                                                                                                                                                                                                                                                                                                                                                                                                                                                                                                                                                                                                                                                                                                                                                                                                                                                                                                                                                                                                                                                                                                                                                                                                                                                                                                                                                                                                                                                                                                                                                                               | - Einity f                                                                                  | lealth and Care + End of L | Fe and Palliative Care 🔹 | T.North East Hampshire                                                                                                                                                                                                                                                                                                                                                                                                                                                                                                                                                                                                                                                                                                                                                                                                                                                                                                                                                                                                                                                                                                                                                                                                                                                                                                                                                                                                                                                                                                                                                                                                                                                                                                                                                                                                                                                                                                                                                                                                                                                                                                                                                                                                                                         | and Famhain 🔹 (                                      | Yug Adnir                                                                     | istration                         |                              |                                                  | Trents                                                     | 13                                                                                                                                                                                                                                                                                                                                                                                                                                                                                                                                                                                                                                                                                                                                                                                                                                                                                                                                                                                                                                                                                                                                                                                                                                                                                                                                                                                                                                                                                                                                                                                                                                                                                                                                                                                                                                                                                                                                                                                                                                                                                                                                                                                                                                                                                                                                                                                                                                                                                                                                                                                                                                                                                                                                                                                                                                                                                                                                                                                                                                                                                                                                     | 12 4                                      | 1.41             |
| Convert and Granishion Service:     COVD-19     Convertiding:     Creation                       | Ann<br>Brail<br>Opp Sa<br>Anto Popula<br>Clair                                              |                            |                          | Select indication:                                                                                                                                                                                                                                                                                                                                                                                                                                                                                                                                                                                                                                                                                                                                                                                                                                                                                                                                                                                                                                                                                                                                                                                                                                                                                                                                                                                                                                                                                                                                                                                                                                                                                                                                                                                                                                                                                                                                                                                                                                                                                                                                                                                                                                             | perchilint P all inti ve C<br>9 ust be produced w    | INE TRUE<br>Nere Trees<br>I and data<br>IESS<br>VOMTING<br>STLESSNE<br>INTERN | se dvange in i<br>and write the n | dose rance. For hor          | ndwitten changes put b<br>blank section below    | 말 같은 바람은 것 같은 것                                            |                                                                                                                                                                                                                                                                                                                                                                                                                                                                                                                                                                                                                                                                                                                                                                                                                                                                                                                                                                                                                                                                                                                                                                                                                                                                                                                                                                                                                                                                                                                                                                                                                                                                                                                                                                                                                                                                                                                                                                                                                                                                                                                                                                                                                                                                                                                                                                                                                                                                                                                                                                                                                                                                                                                                                                                                                                                                                                                                                                                                                                                                                                                                        |                                           | Fam nutray Notes |
| A Finite KS Referral Forms     GEast Barkstein     Literth East Hampshire and Parm.                                                                                                                                                                                                                                                                                                                                                                                                                                                                                                                                                                                                                                                                                                                                                                                                                                                                                                                                                                                                                                                                                                                                                                                                                                                                                                                                                                                                                                                                                                                                                                                                                                                                                                                                                                                                                                                                                                                                                                                                                                                         | Adhes<br>10<br>10                                                                           |                            |                          | Indication Common                                                                                                                                                                                                                                                                                                                                                                                                                                                                                                                                                                                                                                                                                                                                                                                                                                                                                                                                                                                                                                                                                                                                                                                                                                                                                                                                                                                                                                                                                                                                                                                                                                                                                                                                                                                                                                                                                                                                                                                                                                                                                                                                                                                                                                              |                                                      | Data                                                                          | Route                             | Bose Range<br>Frequency      | Prescriber's Harres<br>Prescriber's<br>Signature | Total 24 dose<br>wai brake dose<br>(PIDI + systege dokwe)  |                                                                                                                                                                                                                                                                                                                                                                                                                                                                                                                                                                                                                                                                                                                                                                                                                                                                                                                                                                                                                                                                                                                                                                                                                                                                                                                                                                                                                                                                                                                                                                                                                                                                                                                                                                                                                                                                                                                                                                                                                                                                                                                                                                                                                                                                                                                                                                                                                                                                                                                                                                                                                                                                                                                                                                                                                                                                                                                                                                                                                                                                                                                                        |                                           |                  |
| Crug Administration     East Particle Care Files Medica     East Pallative Care Springe Dr.     East Pallative Care Syringe Dr.     PrinterStative Care Syringe Dr.                                                                                                                                                                                                                                                                                                                                                                                                                                                                                                                                                                                                                                                                                                                                                                                                                                                                                                                                                                                                                                                                                                                                                                                                                                                                                                                                                                                                                                                                                                                                                                                                                                                                                                                                                                                                                                                                                                                                                                         | Autor                                                                                       |                            |                          | Andication Commun                                                                                                                                                                                                                                                                                                                                                                                                                                                                                                                                                                                                                                                                                                                                                                                                                                                                                                                                                                                                                                                                                                                                                                                                                                                                                                                                                                                                                                                                                                                                                                                                                                                                                                                                                                                                                                                                                                                                                                                                                                                                                                                                                                                                                                              |                                                      | E arbs                                                                        | Route                             | Doss Range<br>Frequency      | Prescriber's Harre<br>Prescriber's<br>Signature  | Total 24 dosr<br>mac desen dore<br>(PIDI + systege delived |                                                                                                                                                                                                                                                                                                                                                                                                                                                                                                                                                                                                                                                                                                                                                                                                                                                                                                                                                                                                                                                                                                                                                                                                                                                                                                                                                                                                                                                                                                                                                                                                                                                                                                                                                                                                                                                                                                                                                                                                                                                                                                                                                                                                                                                                                                                                                                                                                                                                                                                                                                                                                                                                                                                                                                                                                                                                                                                                                                                                                                                                                                                                        |                                           |                  |
| Hereing Touch-Hereiner (In E.,<br>Hereing Touch-Hereiner, U.).<br>Hereiner, Hereiner, Hereiner, J.,<br>Hereiner, Hereiner, Hereiner, Hereiner, Hereiner, Hereiner,<br>Hereiner, Hereiner, Hereiner, Hereiner, Hereiner,<br>Parterner, Hereiner, Hereiner, Hereiner, Hereiner,<br>Bertretter, Hereiner, Hereiner, Hereiner, Hereiner,<br>Bertretter, Hereiner, Hereiner, Hereiner, Hereiner, Hereiner,<br>Bertretter, Hereiner, Hereiner, Hereiner, Hereiner, Hereiner, Hereiner,<br>Bertretter, Hereiner, | billind<br>Provention<br>Abbiconent<br>Abbiconent<br>Abbiconent<br>Abbiconent<br>Abbiconent |                            |                          | Net I loading - Carlos<br>Parrian - <u>SCL</u> Andrew<br>Surey Hoth - Finites<br>Contact<br>Contact Tile<br>Contact Contact Contact Contact<br>Contact Contact Contact Contact Contact Contact<br>Contact Contact Cont | April 2021<br>April 2021<br>April 2021<br>April 2021 | 40                                                                            |                                   | Reviews<br>Date Up<br>NowRev |                                                  |                                                            |                                                                                                                                                                                                                                                                                                                                                                                                                                                                                                                                                                                                                                                                                                                                                                                                                                                                                                                                                                                                                                                                                                                                                                                                                                                                                                                                                                                                                                                                                                                                                                                                                                                                                                                                                                                                                                                                                                                                                                                                                                                                                                                                                                                                                                                                                                                                                                                                                                                                                                                                                                                                                                                                                                                                                                                                                                                                                                                                                                                                                                                                                                                                        |                                           |                  |
| Praiby     Gastroenteralogy     Gender Wentby      Thew All Disgnaat                                                                                                                                                                                                                                                                                                                                                                                                                                                                                                                                                                                                                                                                                                                                                                                                                                                                                                                                                                                                                                                                                                                                                                                                                                                                                                                                                                                                                                                                                                                                                                                                                                                                                                                                                                                                                                                                                                                                                                                                                                                                        |                                                                                             |                            |                          |                                                                                                                                                                                                                                                                                                                                                                                                                                                                                                                                                                                                                                                                                                                                                                                                                                                                                                                                                                                                                                                                                                                                                                                                                                                                                                                                                                                                                                                                                                                                                                                                                                                                                                                                                                                                                                                                                                                                                                                                                                                                                                                                                                                                                                                                |                                                      |                                                                               |                                   |                              |                                                  |                                                            | <ul> <li>Image: H<sub>2</sub> 100% → Image: H<sub>2</sub> 100% →</li></ul> | - (i) (c)<br>w Natic DS(2)(2)             |                  |