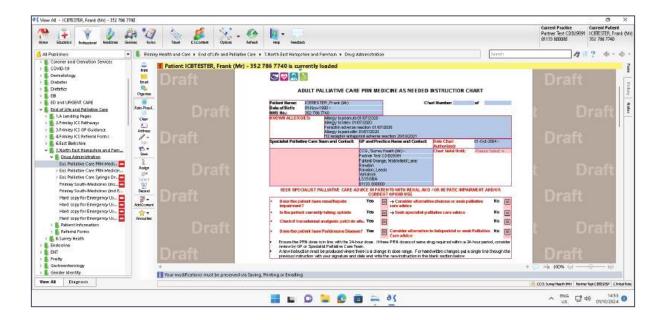

### Instructions

1. Open DXS Point-of-Care and navigate to the relevant drug chart.

|                                                                                                                                                                                                                                                                                                                                                                                                                                                                                                                                                                                                                                                                                                                                                                                                                                                                                                                                                                                                                                                                                                                                                                                                                                                                                                                                                                                                                                                                                                                                                                                                                                                                                                                                                                                                                                                                                                                                                                                                                                                                                                                                             | in V                                                                                        | Tave Silvese               | Cyacae - 🚱               | No Feature                                                                                                                                                                                                                                                                                                                                                                                                                                                                                                                                                                                                                                                                                                                                                                                                                                                                                                                                                                                                                                                                                                                                                                                                                                                                                                                                                                                                                                                                                                                                                                                                                                                                                                                                                                                                                                                                                                                                                                                                                                                                                                                                                                                                                                                     |                                                      |                                                                               |                                   |                              |                                                  |                                                            | Current Practice<br>Pertner Test CDB/909<br>01133 800000                                                                                                                                                                                                                                                                                                                                                                                                                                                                                                                                                                                                                                                                                                                                                                                                                                                                                                                                                                                                                                                                                                                                                                                                                                                                                                                                                                                                                                                                                                                                                                                                                                                                                                                                                                                                                                                                                                                                                                                                                                                                                                                                                                                                                                                                                                                                                                                                                                                                                                                                                                                                                                                                                                                                                                                                                                                                                                                                                                                                                                                                               | Current Pati<br>ICBTESTER,<br>352 786 774 | Frank (M         |
|---------------------------------------------------------------------------------------------------------------------------------------------------------------------------------------------------------------------------------------------------------------------------------------------------------------------------------------------------------------------------------------------------------------------------------------------------------------------------------------------------------------------------------------------------------------------------------------------------------------------------------------------------------------------------------------------------------------------------------------------------------------------------------------------------------------------------------------------------------------------------------------------------------------------------------------------------------------------------------------------------------------------------------------------------------------------------------------------------------------------------------------------------------------------------------------------------------------------------------------------------------------------------------------------------------------------------------------------------------------------------------------------------------------------------------------------------------------------------------------------------------------------------------------------------------------------------------------------------------------------------------------------------------------------------------------------------------------------------------------------------------------------------------------------------------------------------------------------------------------------------------------------------------------------------------------------------------------------------------------------------------------------------------------------------------------------------------------------------------------------------------------------|---------------------------------------------------------------------------------------------|----------------------------|--------------------------|----------------------------------------------------------------------------------------------------------------------------------------------------------------------------------------------------------------------------------------------------------------------------------------------------------------------------------------------------------------------------------------------------------------------------------------------------------------------------------------------------------------------------------------------------------------------------------------------------------------------------------------------------------------------------------------------------------------------------------------------------------------------------------------------------------------------------------------------------------------------------------------------------------------------------------------------------------------------------------------------------------------------------------------------------------------------------------------------------------------------------------------------------------------------------------------------------------------------------------------------------------------------------------------------------------------------------------------------------------------------------------------------------------------------------------------------------------------------------------------------------------------------------------------------------------------------------------------------------------------------------------------------------------------------------------------------------------------------------------------------------------------------------------------------------------------------------------------------------------------------------------------------------------------------------------------------------------------------------------------------------------------------------------------------------------------------------------------------------------------------------------------------------------------------------------------------------------------------------------------------------------------|------------------------------------------------------|-------------------------------------------------------------------------------|-----------------------------------|------------------------------|--------------------------------------------------|------------------------------------------------------------|----------------------------------------------------------------------------------------------------------------------------------------------------------------------------------------------------------------------------------------------------------------------------------------------------------------------------------------------------------------------------------------------------------------------------------------------------------------------------------------------------------------------------------------------------------------------------------------------------------------------------------------------------------------------------------------------------------------------------------------------------------------------------------------------------------------------------------------------------------------------------------------------------------------------------------------------------------------------------------------------------------------------------------------------------------------------------------------------------------------------------------------------------------------------------------------------------------------------------------------------------------------------------------------------------------------------------------------------------------------------------------------------------------------------------------------------------------------------------------------------------------------------------------------------------------------------------------------------------------------------------------------------------------------------------------------------------------------------------------------------------------------------------------------------------------------------------------------------------------------------------------------------------------------------------------------------------------------------------------------------------------------------------------------------------------------------------------------------------------------------------------------------------------------------------------------------------------------------------------------------------------------------------------------------------------------------------------------------------------------------------------------------------------------------------------------------------------------------------------------------------------------------------------------------------------------------------------------------------------------------------------------------------------------------------------------------------------------------------------------------------------------------------------------------------------------------------------------------------------------------------------------------------------------------------------------------------------------------------------------------------------------------------------------------------------------------------------------------------------------------------------------|-------------------------------------------|------------------|
| Al Publishers                                                                                                                                                                                                                                                                                                                                                                                                                                                                                                                                                                                                                                                                                                                                                                                                                                                                                                                                                                                                                                                                                                                                                                                                                                                                                                                                                                                                                                                                                                                                                                                                                                                                                                                                                                                                                                                                                                                                                                                                                                                                                                                               | - Einity f                                                                                  | lealth and Care + End of L | Fe and Palliative Care 🔹 | T.North East Hampshire                                                                                                                                                                                                                                                                                                                                                                                                                                                                                                                                                                                                                                                                                                                                                                                                                                                                                                                                                                                                                                                                                                                                                                                                                                                                                                                                                                                                                                                                                                                                                                                                                                                                                                                                                                                                                                                                                                                                                                                                                                                                                                                                                                                                                                         | and Famhain 🔹 (                                      | Yug Adnir                                                                     | istration                         |                              |                                                  | Trents                                                     | 13                                                                                                                                                                                                                                                                                                                                                                                                                                                                                                                                                                                                                                                                                                                                                                                                                                                                                                                                                                                                                                                                                                                                                                                                                                                                                                                                                                                                                                                                                                                                                                                                                                                                                                                                                                                                                                                                                                                                                                                                                                                                                                                                                                                                                                                                                                                                                                                                                                                                                                                                                                                                                                                                                                                                                                                                                                                                                                                                                                                                                                                                                                                                     | 12 4                                      | 1.41             |
| Convert and Granishion Service:     COVD-19     Convertiding:     Creation                       | Ann<br>Brail<br>Opp Sa<br>Anto Popula<br>Clair                                              |                            |                          | Select indication:                                                                                                                                                                                                                                                                                                                                                                                                                                                                                                                                                                                                                                                                                                                                                                                                                                                                                                                                                                                                                                                                                                                                                                                                                                                                                                                                                                                                                                                                                                                                                                                                                                                                                                                                                                                                                                                                                                                                                                                                                                                                                                                                                                                                                                             | perchilint P all inti ve C<br>9 ust be produced w    | INE TRUE<br>Nere Trees<br>I and data<br>IESS<br>VOMTING<br>STLESSNE<br>INTERN | se dvange in i<br>and write the n | dose rance. For hor          | ndwitten changes put b<br>blank section below    | 말 같은 바람은 것 같은 것                                            |                                                                                                                                                                                                                                                                                                                                                                                                                                                                                                                                                                                                                                                                                                                                                                                                                                                                                                                                                                                                                                                                                                                                                                                                                                                                                                                                                                                                                                                                                                                                                                                                                                                                                                                                                                                                                                                                                                                                                                                                                                                                                                                                                                                                                                                                                                                                                                                                                                                                                                                                                                                                                                                                                                                                                                                                                                                                                                                                                                                                                                                                                                                                        |                                           | Fam nutray Notes |
| A Finite KS Referral Forms     GEast Barkstein     Literth East Hampshire and Parm.                                                                                                                                                                                                                                                                                                                                                                                                                                                                                                                                                                                                                                                                                                                                                                                                                                                                                                                                                                                                                                                                                                                                                                                                                                                                                                                                                                                                                                                                                                                                                                                                                                                                                                                                                                                                                                                                                                                                                                                                                                                         | Adhes<br>10<br>10                                                                           |                            |                          | Indication Common                                                                                                                                                                                                                                                                                                                                                                                                                                                                                                                                                                                                                                                                                                                                                                                                                                                                                                                                                                                                                                                                                                                                                                                                                                                                                                                                                                                                                                                                                                                                                                                                                                                                                                                                                                                                                                                                                                                                                                                                                                                                                                                                                                                                                                              |                                                      | Data                                                                          | Route                             | Bose Range<br>Frequency      | Prescriber's Harres<br>Prescriber's<br>Signature | Total 24 dose<br>wai brake dose<br>(PIDI + systege dokwe)  |                                                                                                                                                                                                                                                                                                                                                                                                                                                                                                                                                                                                                                                                                                                                                                                                                                                                                                                                                                                                                                                                                                                                                                                                                                                                                                                                                                                                                                                                                                                                                                                                                                                                                                                                                                                                                                                                                                                                                                                                                                                                                                                                                                                                                                                                                                                                                                                                                                                                                                                                                                                                                                                                                                                                                                                                                                                                                                                                                                                                                                                                                                                                        |                                           |                  |
| Crug Administration     East Particle Care Files Medica     East Pallative Care Springe Dr.     East Pallative Care Syringe Dr.     PrinterStative Care Syringe Dr.                                                                                                                                                                                                                                                                                                                                                                                                                                                                                                                                                                                                                                                                                                                                                                                                                                                                                                                                                                                                                                                                                                                                                                                                                                                                                                                                                                                                                                                                                                                                                                                                                                                                                                                                                                                                                                                                                                                                                                         | Autor                                                                                       |                            |                          | Andication Commun                                                                                                                                                                                                                                                                                                                                                                                                                                                                                                                                                                                                                                                                                                                                                                                                                                                                                                                                                                                                                                                                                                                                                                                                                                                                                                                                                                                                                                                                                                                                                                                                                                                                                                                                                                                                                                                                                                                                                                                                                                                                                                                                                                                                                                              |                                                      | E arbs                                                                        | Route                             | Doss Range<br>Frequency      | Prescriber's Harre<br>Prescriber's<br>Signature  | Total 24 dosr<br>mac desen dore<br>(PIDI + systege delived |                                                                                                                                                                                                                                                                                                                                                                                                                                                                                                                                                                                                                                                                                                                                                                                                                                                                                                                                                                                                                                                                                                                                                                                                                                                                                                                                                                                                                                                                                                                                                                                                                                                                                                                                                                                                                                                                                                                                                                                                                                                                                                                                                                                                                                                                                                                                                                                                                                                                                                                                                                                                                                                                                                                                                                                                                                                                                                                                                                                                                                                                                                                                        |                                           |                  |
| Hereing Touch-Hereiner (In E.,<br>Hereing Touch-Hereiner, U.).<br>Hereiner, Hereiner, Hereiner, J.,<br>Hereiner, Hereiner, Hereiner, Hereiner, Hereiner, Hereiner,<br>Hereiner, Hereiner, Hereiner, Hereiner, Hereiner,<br>Parterner, Hereiner, Hereiner, Hereiner, Hereiner,<br>Bertretter, Hereiner, Hereiner, Hereiner, Hereiner,<br>Bertretter, Hereiner, Hereiner, Hereiner, Hereiner, Hereiner,<br>Bertretter, Hereiner, Hereiner, Hereiner, Hereiner, Hereiner, Hereiner,<br>Bertretter, Hereiner, | billind<br>Provention<br>Abbiconent<br>Abbiconent<br>Abbiconent<br>Abbiconent<br>Abbiconent |                            |                          | Net I loading - Carlos<br>Parrian - <u>SCL</u> Andrew<br>Surey Hoth - Finites<br>Contact<br>Contact Tile<br>Contact Contact Contact Contact<br>Contact Contact Contact Contact Contact Contact<br>Contact Contact Cont | April 2021<br>April 2021<br>April 2021<br>April 2021 | 40                                                                            |                                   | Reviews<br>Date Up<br>NowRev |                                                  |                                                            |                                                                                                                                                                                                                                                                                                                                                                                                                                                                                                                                                                                                                                                                                                                                                                                                                                                                                                                                                                                                                                                                                                                                                                                                                                                                                                                                                                                                                                                                                                                                                                                                                                                                                                                                                                                                                                                                                                                                                                                                                                                                                                                                                                                                                                                                                                                                                                                                                                                                                                                                                                                                                                                                                                                                                                                                                                                                                                                                                                                                                                                                                                                                        |                                           |                  |
| Praiby     Gastroenteralogy     Gender Wentby      Thew All Disgnaat                                                                                                                                                                                                                                                                                                                                                                                                                                                                                                                                                                                                                                                                                                                                                                                                                                                                                                                                                                                                                                                                                                                                                                                                                                                                                                                                                                                                                                                                                                                                                                                                                                                                                                                                                                                                                                                                                                                                                                                                                                                                        |                                                                                             |                            |                          |                                                                                                                                                                                                                                                                                                                                                                                                                                                                                                                                                                                                                                                                                                                                                                                                                                                                                                                                                                                                                                                                                                                                                                                                                                                                                                                                                                                                                                                                                                                                                                                                                                                                                                                                                                                                                                                                                                                                                                                                                                                                                                                                                                                                                                                                |                                                      |                                                                               |                                   |                              |                                                  |                                                            | <ul> <li>Image: H<sub>2</sub> 100% → Image: H<sub>2</sub> 100% →</li></ul> | - (i) (c)<br>w Natic DS(2)(2)             |                  |