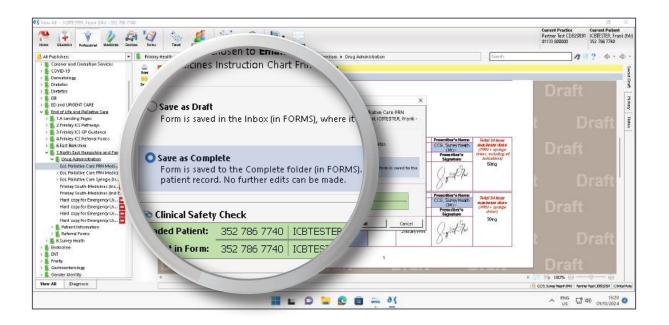

### Instructions

1. Open DXS Point-of-Care and navigate to the relevant drug chart.

|                                                                                                                                                                                                                                                                                                                                                                                                                                                                                                                                                                                                                                                                                                                                                                                                                                                                                                                                                                                                                                                                                                                                                                                                                                                                                                                                                                                                                                                                                                                                                                                                                                                                                                                                                                                                                                                                                                                                                                                                                                                                                                                                             | in V                                                                                        | Tave Silvese               | Cyacae - 🚱               | No Feature                                                                                                                                                                                                                                                                                                                                                                                                                                                                                                                                                                                                                                                                                                                                                                                                                                                                                                                                                                                                                                                                                                                                                                                                                                                                                                                                                                                                                                                                                                                                                                                                                                                                                                                                                                                                                                                                                                                                                                                                                                                                                                                                                                                                                                                     |                                                      |                                                                               |                                   |                              |                                                  |                                                            | Current Practice<br>Pertner Test CDB/909<br>01133 800000                                                                                                                                                                                                                                                                                                                                                                                                                                                                                                                                                                                                                                                                                                                                                                                                                                                                                                                                                                                                                                                                                                                                                                                                                                                                                                                                                                                                                                                                                                                                                                                                                                                                                                                                                                                                                                                                                                                                                                                                                                                                                                                                                                                                                                                                                                                                                                                                                                                                                                                                                                                                                                                                                                                                                                                                                                                                                                                                                                                                                                                                               | Current Pati<br>ICBTESTER,<br>352 786 774 | Frank (M         |
|---------------------------------------------------------------------------------------------------------------------------------------------------------------------------------------------------------------------------------------------------------------------------------------------------------------------------------------------------------------------------------------------------------------------------------------------------------------------------------------------------------------------------------------------------------------------------------------------------------------------------------------------------------------------------------------------------------------------------------------------------------------------------------------------------------------------------------------------------------------------------------------------------------------------------------------------------------------------------------------------------------------------------------------------------------------------------------------------------------------------------------------------------------------------------------------------------------------------------------------------------------------------------------------------------------------------------------------------------------------------------------------------------------------------------------------------------------------------------------------------------------------------------------------------------------------------------------------------------------------------------------------------------------------------------------------------------------------------------------------------------------------------------------------------------------------------------------------------------------------------------------------------------------------------------------------------------------------------------------------------------------------------------------------------------------------------------------------------------------------------------------------------|---------------------------------------------------------------------------------------------|----------------------------|--------------------------|----------------------------------------------------------------------------------------------------------------------------------------------------------------------------------------------------------------------------------------------------------------------------------------------------------------------------------------------------------------------------------------------------------------------------------------------------------------------------------------------------------------------------------------------------------------------------------------------------------------------------------------------------------------------------------------------------------------------------------------------------------------------------------------------------------------------------------------------------------------------------------------------------------------------------------------------------------------------------------------------------------------------------------------------------------------------------------------------------------------------------------------------------------------------------------------------------------------------------------------------------------------------------------------------------------------------------------------------------------------------------------------------------------------------------------------------------------------------------------------------------------------------------------------------------------------------------------------------------------------------------------------------------------------------------------------------------------------------------------------------------------------------------------------------------------------------------------------------------------------------------------------------------------------------------------------------------------------------------------------------------------------------------------------------------------------------------------------------------------------------------------------------------------------------------------------------------------------------------------------------------------------|------------------------------------------------------|-------------------------------------------------------------------------------|-----------------------------------|------------------------------|--------------------------------------------------|------------------------------------------------------------|----------------------------------------------------------------------------------------------------------------------------------------------------------------------------------------------------------------------------------------------------------------------------------------------------------------------------------------------------------------------------------------------------------------------------------------------------------------------------------------------------------------------------------------------------------------------------------------------------------------------------------------------------------------------------------------------------------------------------------------------------------------------------------------------------------------------------------------------------------------------------------------------------------------------------------------------------------------------------------------------------------------------------------------------------------------------------------------------------------------------------------------------------------------------------------------------------------------------------------------------------------------------------------------------------------------------------------------------------------------------------------------------------------------------------------------------------------------------------------------------------------------------------------------------------------------------------------------------------------------------------------------------------------------------------------------------------------------------------------------------------------------------------------------------------------------------------------------------------------------------------------------------------------------------------------------------------------------------------------------------------------------------------------------------------------------------------------------------------------------------------------------------------------------------------------------------------------------------------------------------------------------------------------------------------------------------------------------------------------------------------------------------------------------------------------------------------------------------------------------------------------------------------------------------------------------------------------------------------------------------------------------------------------------------------------------------------------------------------------------------------------------------------------------------------------------------------------------------------------------------------------------------------------------------------------------------------------------------------------------------------------------------------------------------------------------------------------------------------------------------------------------|-------------------------------------------|------------------|
| Al Publishers                                                                                                                                                                                                                                                                                                                                                                                                                                                                                                                                                                                                                                                                                                                                                                                                                                                                                                                                                                                                                                                                                                                                                                                                                                                                                                                                                                                                                                                                                                                                                                                                                                                                                                                                                                                                                                                                                                                                                                                                                                                                                                                               | - Einity f                                                                                  | lealth and Care + End of L | Fe and Palliative Care 🔹 | T.North East Hampshire                                                                                                                                                                                                                                                                                                                                                                                                                                                                                                                                                                                                                                                                                                                                                                                                                                                                                                                                                                                                                                                                                                                                                                                                                                                                                                                                                                                                                                                                                                                                                                                                                                                                                                                                                                                                                                                                                                                                                                                                                                                                                                                                                                                                                                         | and Famhain 🔹 (                                      | Yug Adnir                                                                     | istration                         |                              |                                                  | Trents                                                     | 13                                                                                                                                                                                                                                                                                                                                                                                                                                                                                                                                                                                                                                                                                                                                                                                                                                                                                                                                                                                                                                                                                                                                                                                                                                                                                                                                                                                                                                                                                                                                                                                                                                                                                                                                                                                                                                                                                                                                                                                                                                                                                                                                                                                                                                                                                                                                                                                                                                                                                                                                                                                                                                                                                                                                                                                                                                                                                                                                                                                                                                                                                                                                     | 12 4                                      | 1.41             |
| Convert and Granishion Service:     COVD-19     Convertiding:     Creation                       | Ann<br>Brail<br>Opp Sa<br>Anto Popula<br>Clair                                              |                            |                          | Select indication:                                                                                                                                                                                                                                                                                                                                                                                                                                                                                                                                                                                                                                                                                                                                                                                                                                                                                                                                                                                                                                                                                                                                                                                                                                                                                                                                                                                                                                                                                                                                                                                                                                                                                                                                                                                                                                                                                                                                                                                                                                                                                                                                                                                                                                             | perchilint P all inti ve C<br>9 ust be produced w    | INE TRUE<br>Nere Trees<br>I and data<br>IESS<br>VOMTING<br>STLESSNE<br>INTERN | se dvange in i<br>and write the n | dose rance. For hor          | ndwitten changes put b<br>blank section below    | 말 같은 바람은 것 같은 것                                            |                                                                                                                                                                                                                                                                                                                                                                                                                                                                                                                                                                                                                                                                                                                                                                                                                                                                                                                                                                                                                                                                                                                                                                                                                                                                                                                                                                                                                                                                                                                                                                                                                                                                                                                                                                                                                                                                                                                                                                                                                                                                                                                                                                                                                                                                                                                                                                                                                                                                                                                                                                                                                                                                                                                                                                                                                                                                                                                                                                                                                                                                                                                                        |                                           | Fam nutray Notes |
| A Finite KS Referral Forms     GEast Barkstein     Literth East Hampshire and Parm.                                                                                                                                                                                                                                                                                                                                                                                                                                                                                                                                                                                                                                                                                                                                                                                                                                                                                                                                                                                                                                                                                                                                                                                                                                                                                                                                                                                                                                                                                                                                                                                                                                                                                                                                                                                                                                                                                                                                                                                                                                                         | Adhes<br>10<br>10                                                                           |                            |                          | Indication Common                                                                                                                                                                                                                                                                                                                                                                                                                                                                                                                                                                                                                                                                                                                                                                                                                                                                                                                                                                                                                                                                                                                                                                                                                                                                                                                                                                                                                                                                                                                                                                                                                                                                                                                                                                                                                                                                                                                                                                                                                                                                                                                                                                                                                                              |                                                      | Data                                                                          | Route                             | Bose Range<br>Frequency      | Prescriber's Harres<br>Prescriber's<br>Signature | Total 24 dose<br>wai brake dose<br>(PIDI + systege dokwe)  |                                                                                                                                                                                                                                                                                                                                                                                                                                                                                                                                                                                                                                                                                                                                                                                                                                                                                                                                                                                                                                                                                                                                                                                                                                                                                                                                                                                                                                                                                                                                                                                                                                                                                                                                                                                                                                                                                                                                                                                                                                                                                                                                                                                                                                                                                                                                                                                                                                                                                                                                                                                                                                                                                                                                                                                                                                                                                                                                                                                                                                                                                                                                        |                                           |                  |
| Crug Administration     East Particle Care Files Medica     East Pallative Care Springe Dr.     East Pallative Care Syringe Dr.     PrinterStative Care Syringe Dr.                                                                                                                                                                                                                                                                                                                                                                                                                                                                                                                                                                                                                                                                                                                                                                                                                                                                                                                                                                                                                                                                                                                                                                                                                                                                                                                                                                                                                                                                                                                                                                                                                                                                                                                                                                                                                                                                                                                                                                         | Autor                                                                                       |                            |                          | Andication Commun                                                                                                                                                                                                                                                                                                                                                                                                                                                                                                                                                                                                                                                                                                                                                                                                                                                                                                                                                                                                                                                                                                                                                                                                                                                                                                                                                                                                                                                                                                                                                                                                                                                                                                                                                                                                                                                                                                                                                                                                                                                                                                                                                                                                                                              |                                                      | E arbs                                                                        | Route                             | Doss Range<br>Frequency      | Prescriber's Harre<br>Prescriber's<br>Signature  | Total 24 dosr<br>mac desen dore<br>(PIDI + systege delived |                                                                                                                                                                                                                                                                                                                                                                                                                                                                                                                                                                                                                                                                                                                                                                                                                                                                                                                                                                                                                                                                                                                                                                                                                                                                                                                                                                                                                                                                                                                                                                                                                                                                                                                                                                                                                                                                                                                                                                                                                                                                                                                                                                                                                                                                                                                                                                                                                                                                                                                                                                                                                                                                                                                                                                                                                                                                                                                                                                                                                                                                                                                                        |                                           |                  |
| Hereing Touch-Hereiner (In E.,<br>Hereing Touch-Hereiner, U.).<br>Hereiner, Hereiner, Hereiner, J.,<br>Hereiner, Hereiner, Hereiner, Hereiner, Hereiner, Hereiner,<br>Hereiner, Hereiner, Hereiner, Hereiner, Hereiner,<br>Parterner, Hereiner, Hereiner, Hereiner, Hereiner,<br>Bertretter, Hereiner, Hereiner, Hereiner, Hereiner,<br>Bertretter, Hereiner, Hereiner, Hereiner, Hereiner, Hereiner,<br>Bertretter, Hereiner, Hereiner, Hereiner, Hereiner, Hereiner, Hereiner,<br>Bertretter, Hereiner, | billind<br>Provention<br>Abbiconent<br>Abbiconent<br>Abbiconent<br>Abbiconent<br>Abbiconent |                            |                          | Net I loading - Carlos<br>Parrian - <u>SCL</u> Andrew<br>Surey Hoth - Finites<br>Contact<br>Contact Tile<br>Contact Contact Contact Contact<br>Contact Contact Contact Contact Contact Contact<br>Contact Contact Cont | April 2021<br>April 2021<br>April 2021<br>April 2021 | 40                                                                            |                                   | Reviews<br>Date Up<br>NowRev |                                                  |                                                            |                                                                                                                                                                                                                                                                                                                                                                                                                                                                                                                                                                                                                                                                                                                                                                                                                                                                                                                                                                                                                                                                                                                                                                                                                                                                                                                                                                                                                                                                                                                                                                                                                                                                                                                                                                                                                                                                                                                                                                                                                                                                                                                                                                                                                                                                                                                                                                                                                                                                                                                                                                                                                                                                                                                                                                                                                                                                                                                                                                                                                                                                                                                                        |                                           |                  |
| Praiby     Gastroenteralogy     Gender Wentby      Thew All Disgnaat                                                                                                                                                                                                                                                                                                                                                                                                                                                                                                                                                                                                                                                                                                                                                                                                                                                                                                                                                                                                                                                                                                                                                                                                                                                                                                                                                                                                                                                                                                                                                                                                                                                                                                                                                                                                                                                                                                                                                                                                                                                                        |                                                                                             |                            |                          |                                                                                                                                                                                                                                                                                                                                                                                                                                                                                                                                                                                                                                                                                                                                                                                                                                                                                                                                                                                                                                                                                                                                                                                                                                                                                                                                                                                                                                                                                                                                                                                                                                                                                                                                                                                                                                                                                                                                                                                                                                                                                                                                                                                                                                                                |                                                      |                                                                               |                                   |                              |                                                  |                                                            | <ul> <li>Image: H<sub>2</sub> 100% → Image: H<sub>2</sub> 100% →</li></ul> | - (i) (c)<br>w Natic DS(2)(2)             |                  |