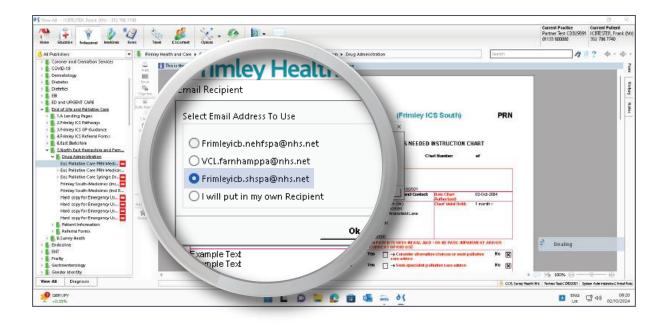

### Instructions

1. Open DXS Point-of-Care and navigate to the relevant drug chart.

|                                                                                                                                                                                                                                                                                                                                                                                                                                                                                                                                                                                                                                                                                                                                                                                                                                                                                                                                                                                                                                                                                                                                                                                                                                                                                                                                                                                                                                                                                                                                                                                                                                                                                                                                                                                                                                                                                                                                                                                                                                                                                                                                             | in V                                                                                        | Tave Silvese               | Cyacae - 🚱               | No Feature                                                                                                                                                                                                                                                                                                                                                                                                                                                                                                                                                                                                                                                                                                                                                                                                                                                                                                                                                                                                                                                                                                                                                                                                                                                                                                                                                                                                                                                                                                                                                                                                                                                                                                                                                                                                                                                                                                                                                                                                                                                                                                                                                                                                                                                     |                                                      |                                                                               |                                   |                              |                                                  |                                                            | Current Practice<br>Pertner Test CDB/909<br>01133 800000                                                                                                                                                                                                                                                                                                                                                                                                                                                                                                                                                                                                                                                                                                                                                                                                                                                                                                                                                                                                                                                                                                                                                                                                                                                                                                                                                                                                                                                                                                                                                                                                                                                                                                                                                                                                                                                                                                                                                                                                                                                                                                                                                                                                                                                                                                                                                                                                                                                                                                                                                                                                                                                                                                                                                                                                                                                                                                                                                                                                                                                                               | Current Pati<br>ICBTESTER,<br>352 786 774 | Frank (M         |
|---------------------------------------------------------------------------------------------------------------------------------------------------------------------------------------------------------------------------------------------------------------------------------------------------------------------------------------------------------------------------------------------------------------------------------------------------------------------------------------------------------------------------------------------------------------------------------------------------------------------------------------------------------------------------------------------------------------------------------------------------------------------------------------------------------------------------------------------------------------------------------------------------------------------------------------------------------------------------------------------------------------------------------------------------------------------------------------------------------------------------------------------------------------------------------------------------------------------------------------------------------------------------------------------------------------------------------------------------------------------------------------------------------------------------------------------------------------------------------------------------------------------------------------------------------------------------------------------------------------------------------------------------------------------------------------------------------------------------------------------------------------------------------------------------------------------------------------------------------------------------------------------------------------------------------------------------------------------------------------------------------------------------------------------------------------------------------------------------------------------------------------------|---------------------------------------------------------------------------------------------|----------------------------|--------------------------|----------------------------------------------------------------------------------------------------------------------------------------------------------------------------------------------------------------------------------------------------------------------------------------------------------------------------------------------------------------------------------------------------------------------------------------------------------------------------------------------------------------------------------------------------------------------------------------------------------------------------------------------------------------------------------------------------------------------------------------------------------------------------------------------------------------------------------------------------------------------------------------------------------------------------------------------------------------------------------------------------------------------------------------------------------------------------------------------------------------------------------------------------------------------------------------------------------------------------------------------------------------------------------------------------------------------------------------------------------------------------------------------------------------------------------------------------------------------------------------------------------------------------------------------------------------------------------------------------------------------------------------------------------------------------------------------------------------------------------------------------------------------------------------------------------------------------------------------------------------------------------------------------------------------------------------------------------------------------------------------------------------------------------------------------------------------------------------------------------------------------------------------------------------------------------------------------------------------------------------------------------------|------------------------------------------------------|-------------------------------------------------------------------------------|-----------------------------------|------------------------------|--------------------------------------------------|------------------------------------------------------------|----------------------------------------------------------------------------------------------------------------------------------------------------------------------------------------------------------------------------------------------------------------------------------------------------------------------------------------------------------------------------------------------------------------------------------------------------------------------------------------------------------------------------------------------------------------------------------------------------------------------------------------------------------------------------------------------------------------------------------------------------------------------------------------------------------------------------------------------------------------------------------------------------------------------------------------------------------------------------------------------------------------------------------------------------------------------------------------------------------------------------------------------------------------------------------------------------------------------------------------------------------------------------------------------------------------------------------------------------------------------------------------------------------------------------------------------------------------------------------------------------------------------------------------------------------------------------------------------------------------------------------------------------------------------------------------------------------------------------------------------------------------------------------------------------------------------------------------------------------------------------------------------------------------------------------------------------------------------------------------------------------------------------------------------------------------------------------------------------------------------------------------------------------------------------------------------------------------------------------------------------------------------------------------------------------------------------------------------------------------------------------------------------------------------------------------------------------------------------------------------------------------------------------------------------------------------------------------------------------------------------------------------------------------------------------------------------------------------------------------------------------------------------------------------------------------------------------------------------------------------------------------------------------------------------------------------------------------------------------------------------------------------------------------------------------------------------------------------------------------------------------------|-------------------------------------------|------------------|
| Al Publishers                                                                                                                                                                                                                                                                                                                                                                                                                                                                                                                                                                                                                                                                                                                                                                                                                                                                                                                                                                                                                                                                                                                                                                                                                                                                                                                                                                                                                                                                                                                                                                                                                                                                                                                                                                                                                                                                                                                                                                                                                                                                                                                               | - Einity f                                                                                  | lealth and Care + End of L | Fe and Palliative Care 🔹 | T.North East Hampshire                                                                                                                                                                                                                                                                                                                                                                                                                                                                                                                                                                                                                                                                                                                                                                                                                                                                                                                                                                                                                                                                                                                                                                                                                                                                                                                                                                                                                                                                                                                                                                                                                                                                                                                                                                                                                                                                                                                                                                                                                                                                                                                                                                                                                                         | and Famhain 🔹 (                                      | Yug Adnir                                                                     | istration                         |                              |                                                  | Trents                                                     | 13                                                                                                                                                                                                                                                                                                                                                                                                                                                                                                                                                                                                                                                                                                                                                                                                                                                                                                                                                                                                                                                                                                                                                                                                                                                                                                                                                                                                                                                                                                                                                                                                                                                                                                                                                                                                                                                                                                                                                                                                                                                                                                                                                                                                                                                                                                                                                                                                                                                                                                                                                                                                                                                                                                                                                                                                                                                                                                                                                                                                                                                                                                                                     | 12 4                                      | 1.41             |
| Convert and Granishion Service:     COVD-19     Convertiding:     Creation                       | Ann<br>Brail<br>Opp Sa<br>Anto Popula<br>Clair                                              |                            |                          | Select indication:                                                                                                                                                                                                                                                                                                                                                                                                                                                                                                                                                                                                                                                                                                                                                                                                                                                                                                                                                                                                                                                                                                                                                                                                                                                                                                                                                                                                                                                                                                                                                                                                                                                                                                                                                                                                                                                                                                                                                                                                                                                                                                                                                                                                                                             | perchilint P all inti ve C<br>9 ust be produced w    | INE TRUE<br>Nere Trees<br>I and data<br>IESS<br>VOMTING<br>STLESSNE<br>INTERN | se dvange in i<br>and write the n | dose rance. For hor          | ndwitten changes put b<br>blank section below    | 말 같은 바람은 것 같은 것                                            |                                                                                                                                                                                                                                                                                                                                                                                                                                                                                                                                                                                                                                                                                                                                                                                                                                                                                                                                                                                                                                                                                                                                                                                                                                                                                                                                                                                                                                                                                                                                                                                                                                                                                                                                                                                                                                                                                                                                                                                                                                                                                                                                                                                                                                                                                                                                                                                                                                                                                                                                                                                                                                                                                                                                                                                                                                                                                                                                                                                                                                                                                                                                        |                                           | Fam nutray Notes |
| A Finite KS Referral Forms     GEast Barkstein     Literth East Hampshire and Parm.                                                                                                                                                                                                                                                                                                                                                                                                                                                                                                                                                                                                                                                                                                                                                                                                                                                                                                                                                                                                                                                                                                                                                                                                                                                                                                                                                                                                                                                                                                                                                                                                                                                                                                                                                                                                                                                                                                                                                                                                                                                         | Adhes<br>10<br>10                                                                           |                            |                          | Indication Common                                                                                                                                                                                                                                                                                                                                                                                                                                                                                                                                                                                                                                                                                                                                                                                                                                                                                                                                                                                                                                                                                                                                                                                                                                                                                                                                                                                                                                                                                                                                                                                                                                                                                                                                                                                                                                                                                                                                                                                                                                                                                                                                                                                                                                              |                                                      | Data                                                                          | Route                             | Bose Range<br>Frequency      | Prescriber's Harres<br>Prescriber's<br>Signature | Total 24 dose<br>wai brake dose<br>(PIDI + systege dokwe)  |                                                                                                                                                                                                                                                                                                                                                                                                                                                                                                                                                                                                                                                                                                                                                                                                                                                                                                                                                                                                                                                                                                                                                                                                                                                                                                                                                                                                                                                                                                                                                                                                                                                                                                                                                                                                                                                                                                                                                                                                                                                                                                                                                                                                                                                                                                                                                                                                                                                                                                                                                                                                                                                                                                                                                                                                                                                                                                                                                                                                                                                                                                                                        |                                           |                  |
| Crug Administration     East Particle Care Files Medica     East Pallative Care Springe Dr.     East Pallative Care Syringe Dr.     PrinterStative Care Syringe Dr.                                                                                                                                                                                                                                                                                                                                                                                                                                                                                                                                                                                                                                                                                                                                                                                                                                                                                                                                                                                                                                                                                                                                                                                                                                                                                                                                                                                                                                                                                                                                                                                                                                                                                                                                                                                                                                                                                                                                                                         | Autor                                                                                       |                            |                          | Andication Commun                                                                                                                                                                                                                                                                                                                                                                                                                                                                                                                                                                                                                                                                                                                                                                                                                                                                                                                                                                                                                                                                                                                                                                                                                                                                                                                                                                                                                                                                                                                                                                                                                                                                                                                                                                                                                                                                                                                                                                                                                                                                                                                                                                                                                                              |                                                      | E arbs                                                                        | Route                             | Doss Range<br>Frequency      | Prescriber's Harre<br>Prescriber's<br>Signature  | Total 24 dosr<br>mac desen dore<br>(PIDI + systege delived |                                                                                                                                                                                                                                                                                                                                                                                                                                                                                                                                                                                                                                                                                                                                                                                                                                                                                                                                                                                                                                                                                                                                                                                                                                                                                                                                                                                                                                                                                                                                                                                                                                                                                                                                                                                                                                                                                                                                                                                                                                                                                                                                                                                                                                                                                                                                                                                                                                                                                                                                                                                                                                                                                                                                                                                                                                                                                                                                                                                                                                                                                                                                        |                                           |                  |
| Hereing Touch-Hereiner (In E.,<br>Hereing Touch-Hereiner, U.).<br>Hereiner, Hereiner, Hereiner, J.,<br>Hereiner, Hereiner, Hereiner, Hereiner, Hereiner, Hereiner,<br>Hereiner, Hereiner, Hereiner, Hereiner, Hereiner,<br>Parterner, Hereiner, Hereiner, Hereiner, Hereiner,<br>Bertretter, Hereiner, Hereiner, Hereiner, Hereiner,<br>Bertretter, Hereiner, Hereiner, Hereiner, Hereiner, Hereiner,<br>Bertretter, Hereiner, Hereiner, Hereiner, Hereiner, Hereiner, Hereiner,<br>Bertretter, Hereiner, | billind<br>Provention<br>Abbiconent<br>Abbiconent<br>Abbiconent<br>Abbiconent<br>Abbiconent |                            |                          | Net I loading - Carlos<br>Parrian - <u>SCL</u> Andrew<br>Surey Hoth - Finites<br>Contact<br>Contact Tile<br>Contact Contact Contact Contact<br>Contact Contact Contact Contact Contact Contact<br>Contact Contact Cont | April 2021<br>April 2021<br>April 2021<br>April 2021 | 40                                                                            |                                   | Reviews<br>Date Up<br>NowRev |                                                  |                                                            |                                                                                                                                                                                                                                                                                                                                                                                                                                                                                                                                                                                                                                                                                                                                                                                                                                                                                                                                                                                                                                                                                                                                                                                                                                                                                                                                                                                                                                                                                                                                                                                                                                                                                                                                                                                                                                                                                                                                                                                                                                                                                                                                                                                                                                                                                                                                                                                                                                                                                                                                                                                                                                                                                                                                                                                                                                                                                                                                                                                                                                                                                                                                        |                                           |                  |
| Praiby     Gastroenteralogy     Gender Wentby      Thew All Disgnaat                                                                                                                                                                                                                                                                                                                                                                                                                                                                                                                                                                                                                                                                                                                                                                                                                                                                                                                                                                                                                                                                                                                                                                                                                                                                                                                                                                                                                                                                                                                                                                                                                                                                                                                                                                                                                                                                                                                                                                                                                                                                        |                                                                                             |                            |                          |                                                                                                                                                                                                                                                                                                                                                                                                                                                                                                                                                                                                                                                                                                                                                                                                                                                                                                                                                                                                                                                                                                                                                                                                                                                                                                                                                                                                                                                                                                                                                                                                                                                                                                                                                                                                                                                                                                                                                                                                                                                                                                                                                                                                                                                                |                                                      |                                                                               |                                   |                              |                                                  |                                                            | <ul> <li>Image: H<sub>2</sub> 100% → Image: H<sub>2</sub> 100% →</li></ul> | - (i) (c)<br>w Natic DS(2)(2)             |                  |