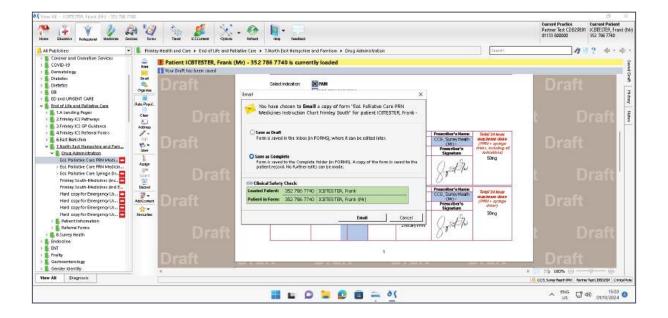

### Instructions

1. Open DXS Point-of-Care and navigate to the relevant drug chart.

|                                                                                                                                                                                                                                                                                                                                                                                                                                                                                                                                                                                                                                                                                                                                                                                                                                                                                                                                                                                                                                                                                                                                                                                                                                                                                                                                                                                                                                                                                                                                                                                                                                                                                                                                                                                                                                                                                                                                                                                                                                                                                                                                             | in V                                                                                        | Tave Silvese               | Cyacae - 🚱               | No Feature                                                                                                                                                                                                                                                                                                                                                                                                                                                                                                                                                                                                                                                                                                                                                                                                                                                                                                                                                                                                                                                                                                                                                                                                                                                                                                                                                                                                                                                                                                                                                                                                                                                                                                                                                                                                                                                                                                                                                                                                                                                                                                                                                                                                                                                     |                                                      |                                                                               |                                   |                              |                                                  |                                                            | Current Practice<br>Pertner Test CDB/909<br>01133 800000                                                                                                                                                                                                                                                                                                                                                                                                                                                                                                                                                                                                                                                                                                                                                                                                                                                                                                                                                                                                                                                                                                                                                                                                                                                                                                                                                                                                                                                                                                                                                                                                                                                                                                                                                                                                                                                                                                                                                                                                                                                                                                                                                                                                                                                                                                                                                                                                                                                                                                                                                                                                                                                                                                                                                                                                                                                                                                                                                                                                                                                                               | Current Pati<br>ICBTESTER,<br>352 786 774 | Frank (M         |
|---------------------------------------------------------------------------------------------------------------------------------------------------------------------------------------------------------------------------------------------------------------------------------------------------------------------------------------------------------------------------------------------------------------------------------------------------------------------------------------------------------------------------------------------------------------------------------------------------------------------------------------------------------------------------------------------------------------------------------------------------------------------------------------------------------------------------------------------------------------------------------------------------------------------------------------------------------------------------------------------------------------------------------------------------------------------------------------------------------------------------------------------------------------------------------------------------------------------------------------------------------------------------------------------------------------------------------------------------------------------------------------------------------------------------------------------------------------------------------------------------------------------------------------------------------------------------------------------------------------------------------------------------------------------------------------------------------------------------------------------------------------------------------------------------------------------------------------------------------------------------------------------------------------------------------------------------------------------------------------------------------------------------------------------------------------------------------------------------------------------------------------------|---------------------------------------------------------------------------------------------|----------------------------|--------------------------|----------------------------------------------------------------------------------------------------------------------------------------------------------------------------------------------------------------------------------------------------------------------------------------------------------------------------------------------------------------------------------------------------------------------------------------------------------------------------------------------------------------------------------------------------------------------------------------------------------------------------------------------------------------------------------------------------------------------------------------------------------------------------------------------------------------------------------------------------------------------------------------------------------------------------------------------------------------------------------------------------------------------------------------------------------------------------------------------------------------------------------------------------------------------------------------------------------------------------------------------------------------------------------------------------------------------------------------------------------------------------------------------------------------------------------------------------------------------------------------------------------------------------------------------------------------------------------------------------------------------------------------------------------------------------------------------------------------------------------------------------------------------------------------------------------------------------------------------------------------------------------------------------------------------------------------------------------------------------------------------------------------------------------------------------------------------------------------------------------------------------------------------------------------------------------------------------------------------------------------------------------------|------------------------------------------------------|-------------------------------------------------------------------------------|-----------------------------------|------------------------------|--------------------------------------------------|------------------------------------------------------------|----------------------------------------------------------------------------------------------------------------------------------------------------------------------------------------------------------------------------------------------------------------------------------------------------------------------------------------------------------------------------------------------------------------------------------------------------------------------------------------------------------------------------------------------------------------------------------------------------------------------------------------------------------------------------------------------------------------------------------------------------------------------------------------------------------------------------------------------------------------------------------------------------------------------------------------------------------------------------------------------------------------------------------------------------------------------------------------------------------------------------------------------------------------------------------------------------------------------------------------------------------------------------------------------------------------------------------------------------------------------------------------------------------------------------------------------------------------------------------------------------------------------------------------------------------------------------------------------------------------------------------------------------------------------------------------------------------------------------------------------------------------------------------------------------------------------------------------------------------------------------------------------------------------------------------------------------------------------------------------------------------------------------------------------------------------------------------------------------------------------------------------------------------------------------------------------------------------------------------------------------------------------------------------------------------------------------------------------------------------------------------------------------------------------------------------------------------------------------------------------------------------------------------------------------------------------------------------------------------------------------------------------------------------------------------------------------------------------------------------------------------------------------------------------------------------------------------------------------------------------------------------------------------------------------------------------------------------------------------------------------------------------------------------------------------------------------------------------------------------------------------------|-------------------------------------------|------------------|
| Al Publishers                                                                                                                                                                                                                                                                                                                                                                                                                                                                                                                                                                                                                                                                                                                                                                                                                                                                                                                                                                                                                                                                                                                                                                                                                                                                                                                                                                                                                                                                                                                                                                                                                                                                                                                                                                                                                                                                                                                                                                                                                                                                                                                               | - Einity f                                                                                  | lealth and Care + End of L | Fe and Palliative Care 🔹 | T.North East Hampshire                                                                                                                                                                                                                                                                                                                                                                                                                                                                                                                                                                                                                                                                                                                                                                                                                                                                                                                                                                                                                                                                                                                                                                                                                                                                                                                                                                                                                                                                                                                                                                                                                                                                                                                                                                                                                                                                                                                                                                                                                                                                                                                                                                                                                                         | and Famhain 🔹 (                                      | Yug Adnir                                                                     | istration                         |                              |                                                  | Trents                                                     | 13                                                                                                                                                                                                                                                                                                                                                                                                                                                                                                                                                                                                                                                                                                                                                                                                                                                                                                                                                                                                                                                                                                                                                                                                                                                                                                                                                                                                                                                                                                                                                                                                                                                                                                                                                                                                                                                                                                                                                                                                                                                                                                                                                                                                                                                                                                                                                                                                                                                                                                                                                                                                                                                                                                                                                                                                                                                                                                                                                                                                                                                                                                                                     | 12 4                                      | 1.41             |
| Convert and Granishion Service:     COVD-19     Convertiding:     Creation                       | Ann<br>Brail<br>Opp Sa<br>Anto Popula<br>Clair                                              |                            |                          | Select indication:                                                                                                                                                                                                                                                                                                                                                                                                                                                                                                                                                                                                                                                                                                                                                                                                                                                                                                                                                                                                                                                                                                                                                                                                                                                                                                                                                                                                                                                                                                                                                                                                                                                                                                                                                                                                                                                                                                                                                                                                                                                                                                                                                                                                                                             | perchilint P all inti ve C<br>9 ust be produced w    | INE TRUE<br>Nere Trees<br>I and data<br>IESS<br>VOMTING<br>STLESSNE<br>INTERN | se dvange in i<br>and write the n | dose rance. For hor          | ndwitten changes put b<br>blank section below    | 말 같은 바람은 것 같은 것                                            |                                                                                                                                                                                                                                                                                                                                                                                                                                                                                                                                                                                                                                                                                                                                                                                                                                                                                                                                                                                                                                                                                                                                                                                                                                                                                                                                                                                                                                                                                                                                                                                                                                                                                                                                                                                                                                                                                                                                                                                                                                                                                                                                                                                                                                                                                                                                                                                                                                                                                                                                                                                                                                                                                                                                                                                                                                                                                                                                                                                                                                                                                                                                        |                                           | Fam nutray Notes |
| A Finite KS Referral Forms     GEast Barkstein     Literth East Hampshire and Parm.                                                                                                                                                                                                                                                                                                                                                                                                                                                                                                                                                                                                                                                                                                                                                                                                                                                                                                                                                                                                                                                                                                                                                                                                                                                                                                                                                                                                                                                                                                                                                                                                                                                                                                                                                                                                                                                                                                                                                                                                                                                         | Adhes<br>10<br>10                                                                           |                            |                          | Indication Common                                                                                                                                                                                                                                                                                                                                                                                                                                                                                                                                                                                                                                                                                                                                                                                                                                                                                                                                                                                                                                                                                                                                                                                                                                                                                                                                                                                                                                                                                                                                                                                                                                                                                                                                                                                                                                                                                                                                                                                                                                                                                                                                                                                                                                              |                                                      | Data                                                                          | Route                             | Bose Range<br>Frequency      | Prescriber's Harres<br>Prescriber's<br>Signature | Total 24 dose<br>wai brake dose<br>(PIDI + systege dokwe)  |                                                                                                                                                                                                                                                                                                                                                                                                                                                                                                                                                                                                                                                                                                                                                                                                                                                                                                                                                                                                                                                                                                                                                                                                                                                                                                                                                                                                                                                                                                                                                                                                                                                                                                                                                                                                                                                                                                                                                                                                                                                                                                                                                                                                                                                                                                                                                                                                                                                                                                                                                                                                                                                                                                                                                                                                                                                                                                                                                                                                                                                                                                                                        |                                           |                  |
| Crug Administration     East Particle Care Files Medica     East Pallative Care Springe Dr.     East Pallative Care Syringe Dr.     PrinterStative Care Syringe Dr.                                                                                                                                                                                                                                                                                                                                                                                                                                                                                                                                                                                                                                                                                                                                                                                                                                                                                                                                                                                                                                                                                                                                                                                                                                                                                                                                                                                                                                                                                                                                                                                                                                                                                                                                                                                                                                                                                                                                                                         | Autor                                                                                       |                            |                          | Andication Commun                                                                                                                                                                                                                                                                                                                                                                                                                                                                                                                                                                                                                                                                                                                                                                                                                                                                                                                                                                                                                                                                                                                                                                                                                                                                                                                                                                                                                                                                                                                                                                                                                                                                                                                                                                                                                                                                                                                                                                                                                                                                                                                                                                                                                                              |                                                      | E arbs                                                                        | Route                             | Doss Range<br>Frequency      | Prescriber's Harre<br>Prescriber's<br>Signature  | Total 24 dosr<br>mac desen dore<br>(PIDI + systege delived |                                                                                                                                                                                                                                                                                                                                                                                                                                                                                                                                                                                                                                                                                                                                                                                                                                                                                                                                                                                                                                                                                                                                                                                                                                                                                                                                                                                                                                                                                                                                                                                                                                                                                                                                                                                                                                                                                                                                                                                                                                                                                                                                                                                                                                                                                                                                                                                                                                                                                                                                                                                                                                                                                                                                                                                                                                                                                                                                                                                                                                                                                                                                        |                                           |                  |
| Hereing Touch-Hereiner (In E.,<br>Hereing Touch-Hereiner, U.).<br>Hereiner, Hereiner, Hereiner, J.,<br>Hereiner, Hereiner, Hereiner, Hereiner, Hereiner, Hereiner,<br>Hereiner, Hereiner, Hereiner, Hereiner, Hereiner,<br>Parterner, Hereiner, Hereiner, Hereiner, Hereiner,<br>Bertretter, Hereiner, Hereiner, Hereiner, Hereiner,<br>Bertretter, Hereiner, Hereiner, Hereiner, Hereiner, Hereiner,<br>Bertretter, Hereiner, Hereiner, Hereiner, Hereiner, Hereiner, Hereiner,<br>Bertretter, Hereiner, | billind<br>Provention<br>Abbiconent<br>Abbiconent<br>Abbiconent<br>Abbiconent<br>Abbiconent |                            |                          | Net I loading - Carlos<br>Parrian - <u>SCL</u> Andrew<br>Surey Hoth - Finites<br>Contact<br>Contact Tile<br>Contact Contact Contact Contact<br>Contact Contact Contact Contact Contact Contact<br>Contact Contact Cont | April 2021<br>April 2021<br>April 2021<br>April 2021 | 40                                                                            |                                   | Reviews<br>Date Up<br>NowRev |                                                  |                                                            |                                                                                                                                                                                                                                                                                                                                                                                                                                                                                                                                                                                                                                                                                                                                                                                                                                                                                                                                                                                                                                                                                                                                                                                                                                                                                                                                                                                                                                                                                                                                                                                                                                                                                                                                                                                                                                                                                                                                                                                                                                                                                                                                                                                                                                                                                                                                                                                                                                                                                                                                                                                                                                                                                                                                                                                                                                                                                                                                                                                                                                                                                                                                        |                                           |                  |
| Praiby     Gastroenteralogy     Gender Wentby      Thew All Disgnaat                                                                                                                                                                                                                                                                                                                                                                                                                                                                                                                                                                                                                                                                                                                                                                                                                                                                                                                                                                                                                                                                                                                                                                                                                                                                                                                                                                                                                                                                                                                                                                                                                                                                                                                                                                                                                                                                                                                                                                                                                                                                        |                                                                                             |                            |                          |                                                                                                                                                                                                                                                                                                                                                                                                                                                                                                                                                                                                                                                                                                                                                                                                                                                                                                                                                                                                                                                                                                                                                                                                                                                                                                                                                                                                                                                                                                                                                                                                                                                                                                                                                                                                                                                                                                                                                                                                                                                                                                                                                                                                                                                                |                                                      |                                                                               |                                   |                              |                                                  |                                                            | <ul> <li>Image: H<sub>2</sub> 100% → Image: H<sub>2</sub> 100% →</li></ul> | - (i) (c)<br>w Natic DS(2)(2)             |                  |