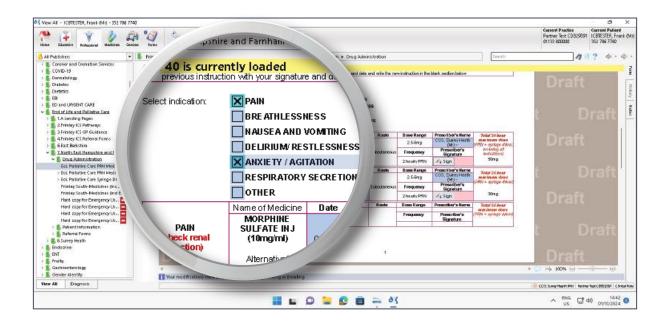

### Instructions

1. Open DXS Point-of-Care and navigate to the relevant drug chart.

|                                                                                                                                                                                                                                                                                                                                                                                                                                                                                                                                                                                                                                                                                                                                                                                                                                                                                                                                                                                                                                                                                                                                                                                                                                                                                                                                                                                                                                                                                                                                                                                                                                                                                                                                                                                                                                                                                                                                                                                                                                                                                                                                             | in V                                                                                        | Tave Silvese               | Cyacae - 🚱               | No Feature                                                                                                                                                                                                                                                                                                                                                                                                                                                                                                                                                                                                                                                                                                                                                                                                                                                                                                                                                                                                                                                                                                                                                                                                                                                                                                                                                                                                                                                                                                                                                                                                                                                                                                                                                                                                                                                                                                                                                                                                                                                                                                                                                                                                                                                     |                                                      |                                                                               |                                   |                              |                                                  |                                                            | Current Practice<br>Pertner Test CDB/909<br>01133 800000                                                                                                                                                                                                                                                                                                                                                                                                                                                                                                                                                                                                                                                                                                                                                                                                                                                                                                                                                                                                                                                                                                                                                                                                                                                                                                                                                                                                                                                                                                                                                                                                                                                                                                                                                                                                                                                                                                                                                                                                                                                                                                                                                                                                                                                                                                                                                                                                                                                                                                                                                                                                                                                                                                                                                                                                                                                                                                                                                                                                                                                                               | Current Pati<br>ICBTESTER,<br>352 786 774 | Frank (M         |
|---------------------------------------------------------------------------------------------------------------------------------------------------------------------------------------------------------------------------------------------------------------------------------------------------------------------------------------------------------------------------------------------------------------------------------------------------------------------------------------------------------------------------------------------------------------------------------------------------------------------------------------------------------------------------------------------------------------------------------------------------------------------------------------------------------------------------------------------------------------------------------------------------------------------------------------------------------------------------------------------------------------------------------------------------------------------------------------------------------------------------------------------------------------------------------------------------------------------------------------------------------------------------------------------------------------------------------------------------------------------------------------------------------------------------------------------------------------------------------------------------------------------------------------------------------------------------------------------------------------------------------------------------------------------------------------------------------------------------------------------------------------------------------------------------------------------------------------------------------------------------------------------------------------------------------------------------------------------------------------------------------------------------------------------------------------------------------------------------------------------------------------------|---------------------------------------------------------------------------------------------|----------------------------|--------------------------|----------------------------------------------------------------------------------------------------------------------------------------------------------------------------------------------------------------------------------------------------------------------------------------------------------------------------------------------------------------------------------------------------------------------------------------------------------------------------------------------------------------------------------------------------------------------------------------------------------------------------------------------------------------------------------------------------------------------------------------------------------------------------------------------------------------------------------------------------------------------------------------------------------------------------------------------------------------------------------------------------------------------------------------------------------------------------------------------------------------------------------------------------------------------------------------------------------------------------------------------------------------------------------------------------------------------------------------------------------------------------------------------------------------------------------------------------------------------------------------------------------------------------------------------------------------------------------------------------------------------------------------------------------------------------------------------------------------------------------------------------------------------------------------------------------------------------------------------------------------------------------------------------------------------------------------------------------------------------------------------------------------------------------------------------------------------------------------------------------------------------------------------------------------------------------------------------------------------------------------------------------------|------------------------------------------------------|-------------------------------------------------------------------------------|-----------------------------------|------------------------------|--------------------------------------------------|------------------------------------------------------------|----------------------------------------------------------------------------------------------------------------------------------------------------------------------------------------------------------------------------------------------------------------------------------------------------------------------------------------------------------------------------------------------------------------------------------------------------------------------------------------------------------------------------------------------------------------------------------------------------------------------------------------------------------------------------------------------------------------------------------------------------------------------------------------------------------------------------------------------------------------------------------------------------------------------------------------------------------------------------------------------------------------------------------------------------------------------------------------------------------------------------------------------------------------------------------------------------------------------------------------------------------------------------------------------------------------------------------------------------------------------------------------------------------------------------------------------------------------------------------------------------------------------------------------------------------------------------------------------------------------------------------------------------------------------------------------------------------------------------------------------------------------------------------------------------------------------------------------------------------------------------------------------------------------------------------------------------------------------------------------------------------------------------------------------------------------------------------------------------------------------------------------------------------------------------------------------------------------------------------------------------------------------------------------------------------------------------------------------------------------------------------------------------------------------------------------------------------------------------------------------------------------------------------------------------------------------------------------------------------------------------------------------------------------------------------------------------------------------------------------------------------------------------------------------------------------------------------------------------------------------------------------------------------------------------------------------------------------------------------------------------------------------------------------------------------------------------------------------------------------------------------------|-------------------------------------------|------------------|
| Al Publishers                                                                                                                                                                                                                                                                                                                                                                                                                                                                                                                                                                                                                                                                                                                                                                                                                                                                                                                                                                                                                                                                                                                                                                                                                                                                                                                                                                                                                                                                                                                                                                                                                                                                                                                                                                                                                                                                                                                                                                                                                                                                                                                               | - Einity f                                                                                  | lealth and Care + End of L | Fe and Palliative Care 🔹 | T.North East Hampshire                                                                                                                                                                                                                                                                                                                                                                                                                                                                                                                                                                                                                                                                                                                                                                                                                                                                                                                                                                                                                                                                                                                                                                                                                                                                                                                                                                                                                                                                                                                                                                                                                                                                                                                                                                                                                                                                                                                                                                                                                                                                                                                                                                                                                                         | and Famhain 🔹 (                                      | Yug Adnir                                                                     | istration                         |                              |                                                  | Trents                                                     | 13                                                                                                                                                                                                                                                                                                                                                                                                                                                                                                                                                                                                                                                                                                                                                                                                                                                                                                                                                                                                                                                                                                                                                                                                                                                                                                                                                                                                                                                                                                                                                                                                                                                                                                                                                                                                                                                                                                                                                                                                                                                                                                                                                                                                                                                                                                                                                                                                                                                                                                                                                                                                                                                                                                                                                                                                                                                                                                                                                                                                                                                                                                                                     | 12 4                                      | 1.41             |
| Convert and Granishion Service:     COVD-19     Convertiding:     Creation                       | Ann<br>Brail<br>Opp Sa<br>Anto Popula<br>Clair                                              |                            |                          | Select indication:                                                                                                                                                                                                                                                                                                                                                                                                                                                                                                                                                                                                                                                                                                                                                                                                                                                                                                                                                                                                                                                                                                                                                                                                                                                                                                                                                                                                                                                                                                                                                                                                                                                                                                                                                                                                                                                                                                                                                                                                                                                                                                                                                                                                                                             | perchilint P all inti ve C<br>9 ust be produced w    | INE TRUE<br>Nere Trees<br>I and data<br>IESS<br>VOMTING<br>STLESSNE<br>INTERN | se dvange in i<br>and write the n | dose rance. For hor          | ndwitten changes put b<br>blank section below    | 말 같은 바람은 것 같은 것                                            |                                                                                                                                                                                                                                                                                                                                                                                                                                                                                                                                                                                                                                                                                                                                                                                                                                                                                                                                                                                                                                                                                                                                                                                                                                                                                                                                                                                                                                                                                                                                                                                                                                                                                                                                                                                                                                                                                                                                                                                                                                                                                                                                                                                                                                                                                                                                                                                                                                                                                                                                                                                                                                                                                                                                                                                                                                                                                                                                                                                                                                                                                                                                        |                                           | Fam nutray Notes |
| A Finite KS Referral Forms     GEast Barkstein     Literth East Hampshire and Parm.                                                                                                                                                                                                                                                                                                                                                                                                                                                                                                                                                                                                                                                                                                                                                                                                                                                                                                                                                                                                                                                                                                                                                                                                                                                                                                                                                                                                                                                                                                                                                                                                                                                                                                                                                                                                                                                                                                                                                                                                                                                         | Adhes<br>10<br>10                                                                           |                            |                          | Indication Common                                                                                                                                                                                                                                                                                                                                                                                                                                                                                                                                                                                                                                                                                                                                                                                                                                                                                                                                                                                                                                                                                                                                                                                                                                                                                                                                                                                                                                                                                                                                                                                                                                                                                                                                                                                                                                                                                                                                                                                                                                                                                                                                                                                                                                              |                                                      | Data                                                                          | Route                             | Bose Range<br>Frequency      | Prescriber's Harres<br>Prescriber's<br>Signature | Total 24 dose<br>wai brake dose<br>(PIDI + systege dokwe)  |                                                                                                                                                                                                                                                                                                                                                                                                                                                                                                                                                                                                                                                                                                                                                                                                                                                                                                                                                                                                                                                                                                                                                                                                                                                                                                                                                                                                                                                                                                                                                                                                                                                                                                                                                                                                                                                                                                                                                                                                                                                                                                                                                                                                                                                                                                                                                                                                                                                                                                                                                                                                                                                                                                                                                                                                                                                                                                                                                                                                                                                                                                                                        |                                           |                  |
| Crug Administration     East Particle Care Files Medica     East Pallative Care Springe Dr.     East Pallative Care Syringe Dr.     PrinterStative Care Syringe Dr.                                                                                                                                                                                                                                                                                                                                                                                                                                                                                                                                                                                                                                                                                                                                                                                                                                                                                                                                                                                                                                                                                                                                                                                                                                                                                                                                                                                                                                                                                                                                                                                                                                                                                                                                                                                                                                                                                                                                                                         | Autor                                                                                       |                            |                          | Andication Commun                                                                                                                                                                                                                                                                                                                                                                                                                                                                                                                                                                                                                                                                                                                                                                                                                                                                                                                                                                                                                                                                                                                                                                                                                                                                                                                                                                                                                                                                                                                                                                                                                                                                                                                                                                                                                                                                                                                                                                                                                                                                                                                                                                                                                                              |                                                      | E arbs                                                                        | Route                             | Doss Range<br>Frequency      | Prescriber's Harre<br>Prescriber's<br>Signature  | Total 24 dosr<br>mac desen dore<br>(PIDI + systege delived |                                                                                                                                                                                                                                                                                                                                                                                                                                                                                                                                                                                                                                                                                                                                                                                                                                                                                                                                                                                                                                                                                                                                                                                                                                                                                                                                                                                                                                                                                                                                                                                                                                                                                                                                                                                                                                                                                                                                                                                                                                                                                                                                                                                                                                                                                                                                                                                                                                                                                                                                                                                                                                                                                                                                                                                                                                                                                                                                                                                                                                                                                                                                        |                                           |                  |
| Hereing Touch-Hereiner (In E.,<br>Hereing Touch-Hereiner, U.).<br>Hereiner, Hereiner, Hereiner, J.,<br>Hereiner, Hereiner, Hereiner, Hereiner, Hereiner, Hereiner,<br>Hereiner, Hereiner, Hereiner, Hereiner, Hereiner,<br>Parterner, Hereiner, Hereiner, Hereiner, Hereiner,<br>Bertretter, Hereiner, Hereiner, Hereiner, Hereiner,<br>Bertretter, Hereiner, Hereiner, Hereiner, Hereiner, Hereiner,<br>Bertretter, Hereiner, Hereiner, Hereiner, Hereiner, Hereiner, Hereiner,<br>Bertretter, Hereiner, | billind<br>Provention<br>Abbiconent<br>Abbiconent<br>Abbiconent<br>Abbiconent<br>Abbiconent |                            |                          | Net I loading - Carlos<br>Parrian - <u>SCL</u> Andrew<br>Surey Hoth - Finites<br>Contact<br>Contact Tile<br>Contact Contact Contact Contact<br>Contact Contact Contact Contact Contact Contact<br>Contact Contact Cont | April 2021<br>April 2021<br>April 2021<br>April 2021 | 40                                                                            |                                   | Reviews<br>Date Up<br>NowRev |                                                  |                                                            |                                                                                                                                                                                                                                                                                                                                                                                                                                                                                                                                                                                                                                                                                                                                                                                                                                                                                                                                                                                                                                                                                                                                                                                                                                                                                                                                                                                                                                                                                                                                                                                                                                                                                                                                                                                                                                                                                                                                                                                                                                                                                                                                                                                                                                                                                                                                                                                                                                                                                                                                                                                                                                                                                                                                                                                                                                                                                                                                                                                                                                                                                                                                        |                                           |                  |
| Praiby     Gastroenteralogy     Gender Wentby      Thew All Disgnaat                                                                                                                                                                                                                                                                                                                                                                                                                                                                                                                                                                                                                                                                                                                                                                                                                                                                                                                                                                                                                                                                                                                                                                                                                                                                                                                                                                                                                                                                                                                                                                                                                                                                                                                                                                                                                                                                                                                                                                                                                                                                        |                                                                                             |                            |                          |                                                                                                                                                                                                                                                                                                                                                                                                                                                                                                                                                                                                                                                                                                                                                                                                                                                                                                                                                                                                                                                                                                                                                                                                                                                                                                                                                                                                                                                                                                                                                                                                                                                                                                                                                                                                                                                                                                                                                                                                                                                                                                                                                                                                                                                                |                                                      |                                                                               |                                   |                              |                                                  |                                                            | <ul> <li>Image: H<sub>2</sub> 100% → Image: H<sub>2</sub> 100% →</li></ul> | - (i) (c)<br>w Natic DS(2)(2)             |                  |