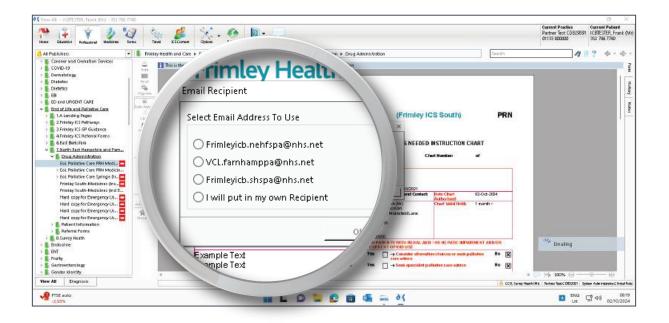

### Instructions

1. Open DXS Point-of-Care and navigate to the relevant drug chart.

|                                                                                                                                                                                                                                                                                                                                                                                                                                                                                                                                                                                                                                                                                                                                                                                                                                                                                                                                                                                                                                                                                                                                                                                                                                                                                                                                                                                                                                                                                                                                                                                                                                                                                                                                                                                                                                                                                                                                                                                                                                                                                                                                             | in V                                                                                        | Tave Silvese               | Cyacae - 🚱               | No Feature                                                                                                                                                                                                                                                                                                                                                                                                                                                                                                                                                                                                                                                                                                                                                                                                                                                                                                                                                                                                                                                                                                                                                                                                                                                                                                                                                                                                                                                                                                                                                                                                                                                                                                                                                                                                                                                                                                                                                                                                                                                                                                                                                                                                                                                     |                                                      |                                                                               |                                   |                              |                                                  |                                                            | Current Practice<br>Pertner Test CDB/909<br>01133 800000                                                                                                                                                                                                                                                                                                                                                                                                                                                                                                                                                                                                                                                                                                                                                                                                                                                                                                                                                                                                                                                                                                                                                                                                                                                                                                                                                                                                                                                                                                                                                                                                                                                                                                                                                                                                                                                                                                                                                                                                                                                                                                                                                                                                                                                                                                                                                                                                                                                                                                                                                                                                                                                                                                                                                                                                                                                                                                                                                                                                                                                                               | Current Pati<br>ICBTESTER,<br>352 786 774 | Frank (M         |
|---------------------------------------------------------------------------------------------------------------------------------------------------------------------------------------------------------------------------------------------------------------------------------------------------------------------------------------------------------------------------------------------------------------------------------------------------------------------------------------------------------------------------------------------------------------------------------------------------------------------------------------------------------------------------------------------------------------------------------------------------------------------------------------------------------------------------------------------------------------------------------------------------------------------------------------------------------------------------------------------------------------------------------------------------------------------------------------------------------------------------------------------------------------------------------------------------------------------------------------------------------------------------------------------------------------------------------------------------------------------------------------------------------------------------------------------------------------------------------------------------------------------------------------------------------------------------------------------------------------------------------------------------------------------------------------------------------------------------------------------------------------------------------------------------------------------------------------------------------------------------------------------------------------------------------------------------------------------------------------------------------------------------------------------------------------------------------------------------------------------------------------------|---------------------------------------------------------------------------------------------|----------------------------|--------------------------|----------------------------------------------------------------------------------------------------------------------------------------------------------------------------------------------------------------------------------------------------------------------------------------------------------------------------------------------------------------------------------------------------------------------------------------------------------------------------------------------------------------------------------------------------------------------------------------------------------------------------------------------------------------------------------------------------------------------------------------------------------------------------------------------------------------------------------------------------------------------------------------------------------------------------------------------------------------------------------------------------------------------------------------------------------------------------------------------------------------------------------------------------------------------------------------------------------------------------------------------------------------------------------------------------------------------------------------------------------------------------------------------------------------------------------------------------------------------------------------------------------------------------------------------------------------------------------------------------------------------------------------------------------------------------------------------------------------------------------------------------------------------------------------------------------------------------------------------------------------------------------------------------------------------------------------------------------------------------------------------------------------------------------------------------------------------------------------------------------------------------------------------------------------------------------------------------------------------------------------------------------------|------------------------------------------------------|-------------------------------------------------------------------------------|-----------------------------------|------------------------------|--------------------------------------------------|------------------------------------------------------------|----------------------------------------------------------------------------------------------------------------------------------------------------------------------------------------------------------------------------------------------------------------------------------------------------------------------------------------------------------------------------------------------------------------------------------------------------------------------------------------------------------------------------------------------------------------------------------------------------------------------------------------------------------------------------------------------------------------------------------------------------------------------------------------------------------------------------------------------------------------------------------------------------------------------------------------------------------------------------------------------------------------------------------------------------------------------------------------------------------------------------------------------------------------------------------------------------------------------------------------------------------------------------------------------------------------------------------------------------------------------------------------------------------------------------------------------------------------------------------------------------------------------------------------------------------------------------------------------------------------------------------------------------------------------------------------------------------------------------------------------------------------------------------------------------------------------------------------------------------------------------------------------------------------------------------------------------------------------------------------------------------------------------------------------------------------------------------------------------------------------------------------------------------------------------------------------------------------------------------------------------------------------------------------------------------------------------------------------------------------------------------------------------------------------------------------------------------------------------------------------------------------------------------------------------------------------------------------------------------------------------------------------------------------------------------------------------------------------------------------------------------------------------------------------------------------------------------------------------------------------------------------------------------------------------------------------------------------------------------------------------------------------------------------------------------------------------------------------------------------------------------------|-------------------------------------------|------------------|
| Al Publishers                                                                                                                                                                                                                                                                                                                                                                                                                                                                                                                                                                                                                                                                                                                                                                                                                                                                                                                                                                                                                                                                                                                                                                                                                                                                                                                                                                                                                                                                                                                                                                                                                                                                                                                                                                                                                                                                                                                                                                                                                                                                                                                               | - Einity f                                                                                  | lealth and Care + End of L | Fe and Palliative Care 🔹 | T.North East Hampshire                                                                                                                                                                                                                                                                                                                                                                                                                                                                                                                                                                                                                                                                                                                                                                                                                                                                                                                                                                                                                                                                                                                                                                                                                                                                                                                                                                                                                                                                                                                                                                                                                                                                                                                                                                                                                                                                                                                                                                                                                                                                                                                                                                                                                                         | and Famhain 🔹 (                                      | Yug Adnir                                                                     | istration                         |                              |                                                  | Trents                                                     | 13                                                                                                                                                                                                                                                                                                                                                                                                                                                                                                                                                                                                                                                                                                                                                                                                                                                                                                                                                                                                                                                                                                                                                                                                                                                                                                                                                                                                                                                                                                                                                                                                                                                                                                                                                                                                                                                                                                                                                                                                                                                                                                                                                                                                                                                                                                                                                                                                                                                                                                                                                                                                                                                                                                                                                                                                                                                                                                                                                                                                                                                                                                                                     | 12 4                                      | 1.41             |
| Convert and Granishion Service:     COVD-19     Convertiding:     Creation                       | Ann<br>Brail<br>Opp Sa<br>Anto Popula<br>Clair                                              |                            |                          | Select indication:                                                                                                                                                                                                                                                                                                                                                                                                                                                                                                                                                                                                                                                                                                                                                                                                                                                                                                                                                                                                                                                                                                                                                                                                                                                                                                                                                                                                                                                                                                                                                                                                                                                                                                                                                                                                                                                                                                                                                                                                                                                                                                                                                                                                                                             | perchilint P all inti ve C<br>9 ust be produced w    | INE TRUE<br>Nere Trees<br>I and data<br>IESS<br>VOMTING<br>STLESSNE<br>INTERN | se dvange in i<br>and write the n | dose rance. For hor          | ndwitten changes put b<br>blank section below    | 말 같은 바람은 것 같은 것                                            |                                                                                                                                                                                                                                                                                                                                                                                                                                                                                                                                                                                                                                                                                                                                                                                                                                                                                                                                                                                                                                                                                                                                                                                                                                                                                                                                                                                                                                                                                                                                                                                                                                                                                                                                                                                                                                                                                                                                                                                                                                                                                                                                                                                                                                                                                                                                                                                                                                                                                                                                                                                                                                                                                                                                                                                                                                                                                                                                                                                                                                                                                                                                        |                                           | Fam nutray Notes |
| A Finite KS Referral Forms     GEast Barkstein     Literth East Hampshire and Parm.                                                                                                                                                                                                                                                                                                                                                                                                                                                                                                                                                                                                                                                                                                                                                                                                                                                                                                                                                                                                                                                                                                                                                                                                                                                                                                                                                                                                                                                                                                                                                                                                                                                                                                                                                                                                                                                                                                                                                                                                                                                         | Adhes<br>10<br>10                                                                           |                            |                          | Indication Common                                                                                                                                                                                                                                                                                                                                                                                                                                                                                                                                                                                                                                                                                                                                                                                                                                                                                                                                                                                                                                                                                                                                                                                                                                                                                                                                                                                                                                                                                                                                                                                                                                                                                                                                                                                                                                                                                                                                                                                                                                                                                                                                                                                                                                              |                                                      | Data                                                                          | Route                             | Bose Range<br>Frequency      | Prescriber's Harres<br>Prescriber's<br>Signature | Total 24 dose<br>wai brake dose<br>(PIDI + systege dokwe)  |                                                                                                                                                                                                                                                                                                                                                                                                                                                                                                                                                                                                                                                                                                                                                                                                                                                                                                                                                                                                                                                                                                                                                                                                                                                                                                                                                                                                                                                                                                                                                                                                                                                                                                                                                                                                                                                                                                                                                                                                                                                                                                                                                                                                                                                                                                                                                                                                                                                                                                                                                                                                                                                                                                                                                                                                                                                                                                                                                                                                                                                                                                                                        |                                           |                  |
| Crug Administration     East Particle Care Files Medica     East Pallative Care Springe Dr.     East Pallative Care Syringe Dr.     PrinterStative Care Syringe Dr.                                                                                                                                                                                                                                                                                                                                                                                                                                                                                                                                                                                                                                                                                                                                                                                                                                                                                                                                                                                                                                                                                                                                                                                                                                                                                                                                                                                                                                                                                                                                                                                                                                                                                                                                                                                                                                                                                                                                                                         | Autor                                                                                       |                            |                          | Andication Commun                                                                                                                                                                                                                                                                                                                                                                                                                                                                                                                                                                                                                                                                                                                                                                                                                                                                                                                                                                                                                                                                                                                                                                                                                                                                                                                                                                                                                                                                                                                                                                                                                                                                                                                                                                                                                                                                                                                                                                                                                                                                                                                                                                                                                                              |                                                      | E arbs                                                                        | Route                             | Doss Range<br>Frequency      | Prescriber's Harre<br>Prescriber's<br>Signature  | Total 24 dosr<br>mac desen dore<br>(PIDI + systege delived |                                                                                                                                                                                                                                                                                                                                                                                                                                                                                                                                                                                                                                                                                                                                                                                                                                                                                                                                                                                                                                                                                                                                                                                                                                                                                                                                                                                                                                                                                                                                                                                                                                                                                                                                                                                                                                                                                                                                                                                                                                                                                                                                                                                                                                                                                                                                                                                                                                                                                                                                                                                                                                                                                                                                                                                                                                                                                                                                                                                                                                                                                                                                        |                                           |                  |
| Hereing Touch-Hereiner (In E.,<br>Hereing Touch-Hereiner, U.).<br>Hereiner, Hereiner, Hereiner, J.,<br>Hereiner, Hereiner, Hereiner, Hereiner, Hereiner, Hereiner,<br>Hereiner, Hereiner, Hereiner, Hereiner, Hereiner,<br>Parterner, Hereiner, Hereiner, Hereiner, Hereiner,<br>Bertretter, Hereiner, Hereiner, Hereiner, Hereiner,<br>Bertretter, Hereiner, Hereiner, Hereiner, Hereiner, Hereiner,<br>Bertretter, Hereiner, Hereiner, Hereiner, Hereiner, Hereiner, Hereiner,<br>Bertretter, Hereiner, | billind<br>Provention<br>Abbiconent<br>Abbiconent<br>Abbiconent<br>Abbiconent<br>Abbiconent |                            |                          | Net I loading - Carlos<br>Parrian - <u>SCL</u> Andrew<br>Surey Hoth - Finites<br>Contact<br>Contact Tile<br>Contact Contact Contact Contact<br>Contact Contact Contact Contact Contact Contact<br>Contact Contact Cont | April 2021<br>April 2021<br>April 2021<br>April 2021 | 40                                                                            |                                   | Reviews<br>Date Up<br>NowRev |                                                  |                                                            |                                                                                                                                                                                                                                                                                                                                                                                                                                                                                                                                                                                                                                                                                                                                                                                                                                                                                                                                                                                                                                                                                                                                                                                                                                                                                                                                                                                                                                                                                                                                                                                                                                                                                                                                                                                                                                                                                                                                                                                                                                                                                                                                                                                                                                                                                                                                                                                                                                                                                                                                                                                                                                                                                                                                                                                                                                                                                                                                                                                                                                                                                                                                        |                                           |                  |
| Praiby     Gastroenteralogy     Gender Wentby      Thew All Disgnaat                                                                                                                                                                                                                                                                                                                                                                                                                                                                                                                                                                                                                                                                                                                                                                                                                                                                                                                                                                                                                                                                                                                                                                                                                                                                                                                                                                                                                                                                                                                                                                                                                                                                                                                                                                                                                                                                                                                                                                                                                                                                        |                                                                                             |                            |                          |                                                                                                                                                                                                                                                                                                                                                                                                                                                                                                                                                                                                                                                                                                                                                                                                                                                                                                                                                                                                                                                                                                                                                                                                                                                                                                                                                                                                                                                                                                                                                                                                                                                                                                                                                                                                                                                                                                                                                                                                                                                                                                                                                                                                                                                                |                                                      |                                                                               |                                   |                              |                                                  |                                                            | <ul> <li>Image: H<sub>2</sub> 100% → Image: H<sub>2</sub> 100% →</li></ul> | - (i) (c)<br>w Natic DS(2)(2)             |                  |