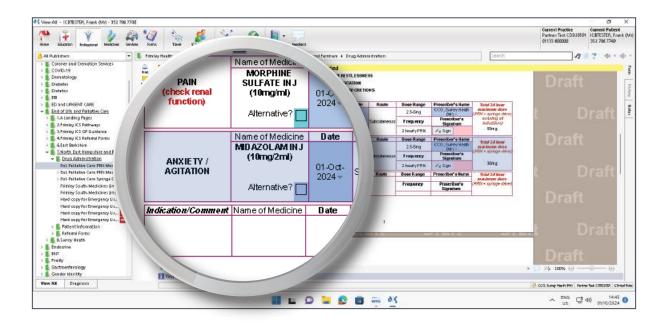

### Instructions

1. Open DXS Point-of-Care and navigate to the relevant drug chart.

|                                                                                                                                                                                                                                                                                                                                                                                                                                                                                                                                                                                                                                                                                                                                                                                                                                                                                                                                                                                                                                                                                                                                                                                                                                                                                                                                                                                                                                                                                                                                                                                                                                                                                                                                                                                                                                                                                                                                                                                                                                                                                                                                             | in V                                                                                        | Tave Silvese               | Cyacae - 🚱               | No Feature                                                                                                                                                                                                                                                                                                                                                                                                                                                                                                                                                                                                                                                                                                                                                                                                                                                                                                                                                                                                                                                                                                                                                                                                                                                                                                                                                                                                                                                                                                                                                                                                                                                                                                                                                                                                                                                                                                                                                                                                                                                                                                                                                                                                                                                     |                                                      |                                                                               |                                   |                              |                                                  |                                                            | Current Practice<br>Pertner Test CDB/909<br>01133 800000                                                                                                                                                                                                                                                                                                                                                                                                                                                                                                                                                                                                                                                                                                                                                                                                                                                                                                                                                                                                                                                                                                                                                                                                                                                                                                                                                                                                                                                                                                                                                                                                                                                                                                                                                                                                                                                                                                                                                                                                                                                                                                                                                                                                                                                                                                                                                                                                                                                                                                                                                                                                                                                                                                                                                                                                                                                                                                                                                                                                                                                                               | Current Pati<br>ICBTESTER,<br>352 786 774 | Frank (M         |
|---------------------------------------------------------------------------------------------------------------------------------------------------------------------------------------------------------------------------------------------------------------------------------------------------------------------------------------------------------------------------------------------------------------------------------------------------------------------------------------------------------------------------------------------------------------------------------------------------------------------------------------------------------------------------------------------------------------------------------------------------------------------------------------------------------------------------------------------------------------------------------------------------------------------------------------------------------------------------------------------------------------------------------------------------------------------------------------------------------------------------------------------------------------------------------------------------------------------------------------------------------------------------------------------------------------------------------------------------------------------------------------------------------------------------------------------------------------------------------------------------------------------------------------------------------------------------------------------------------------------------------------------------------------------------------------------------------------------------------------------------------------------------------------------------------------------------------------------------------------------------------------------------------------------------------------------------------------------------------------------------------------------------------------------------------------------------------------------------------------------------------------------|---------------------------------------------------------------------------------------------|----------------------------|--------------------------|----------------------------------------------------------------------------------------------------------------------------------------------------------------------------------------------------------------------------------------------------------------------------------------------------------------------------------------------------------------------------------------------------------------------------------------------------------------------------------------------------------------------------------------------------------------------------------------------------------------------------------------------------------------------------------------------------------------------------------------------------------------------------------------------------------------------------------------------------------------------------------------------------------------------------------------------------------------------------------------------------------------------------------------------------------------------------------------------------------------------------------------------------------------------------------------------------------------------------------------------------------------------------------------------------------------------------------------------------------------------------------------------------------------------------------------------------------------------------------------------------------------------------------------------------------------------------------------------------------------------------------------------------------------------------------------------------------------------------------------------------------------------------------------------------------------------------------------------------------------------------------------------------------------------------------------------------------------------------------------------------------------------------------------------------------------------------------------------------------------------------------------------------------------------------------------------------------------------------------------------------------------|------------------------------------------------------|-------------------------------------------------------------------------------|-----------------------------------|------------------------------|--------------------------------------------------|------------------------------------------------------------|----------------------------------------------------------------------------------------------------------------------------------------------------------------------------------------------------------------------------------------------------------------------------------------------------------------------------------------------------------------------------------------------------------------------------------------------------------------------------------------------------------------------------------------------------------------------------------------------------------------------------------------------------------------------------------------------------------------------------------------------------------------------------------------------------------------------------------------------------------------------------------------------------------------------------------------------------------------------------------------------------------------------------------------------------------------------------------------------------------------------------------------------------------------------------------------------------------------------------------------------------------------------------------------------------------------------------------------------------------------------------------------------------------------------------------------------------------------------------------------------------------------------------------------------------------------------------------------------------------------------------------------------------------------------------------------------------------------------------------------------------------------------------------------------------------------------------------------------------------------------------------------------------------------------------------------------------------------------------------------------------------------------------------------------------------------------------------------------------------------------------------------------------------------------------------------------------------------------------------------------------------------------------------------------------------------------------------------------------------------------------------------------------------------------------------------------------------------------------------------------------------------------------------------------------------------------------------------------------------------------------------------------------------------------------------------------------------------------------------------------------------------------------------------------------------------------------------------------------------------------------------------------------------------------------------------------------------------------------------------------------------------------------------------------------------------------------------------------------------------------------------------|-------------------------------------------|------------------|
| Al Publishers                                                                                                                                                                                                                                                                                                                                                                                                                                                                                                                                                                                                                                                                                                                                                                                                                                                                                                                                                                                                                                                                                                                                                                                                                                                                                                                                                                                                                                                                                                                                                                                                                                                                                                                                                                                                                                                                                                                                                                                                                                                                                                                               | - Einity f                                                                                  | lealth and Care + End of L | Fe and Palliative Care 🔹 | T.North East Hampshire                                                                                                                                                                                                                                                                                                                                                                                                                                                                                                                                                                                                                                                                                                                                                                                                                                                                                                                                                                                                                                                                                                                                                                                                                                                                                                                                                                                                                                                                                                                                                                                                                                                                                                                                                                                                                                                                                                                                                                                                                                                                                                                                                                                                                                         | and Famhain 🔹 (                                      | Yug Adnir                                                                     | istration                         |                              |                                                  | Trents                                                     | 13                                                                                                                                                                                                                                                                                                                                                                                                                                                                                                                                                                                                                                                                                                                                                                                                                                                                                                                                                                                                                                                                                                                                                                                                                                                                                                                                                                                                                                                                                                                                                                                                                                                                                                                                                                                                                                                                                                                                                                                                                                                                                                                                                                                                                                                                                                                                                                                                                                                                                                                                                                                                                                                                                                                                                                                                                                                                                                                                                                                                                                                                                                                                     | 12 4                                      | 1.41             |
| Convert and Granishion Service:     COVD-19     Convertiding:     Creation                       | Ann<br>Brail<br>Opp Sa<br>Anto Popula<br>Clair                                              |                            |                          | Select indication:                                                                                                                                                                                                                                                                                                                                                                                                                                                                                                                                                                                                                                                                                                                                                                                                                                                                                                                                                                                                                                                                                                                                                                                                                                                                                                                                                                                                                                                                                                                                                                                                                                                                                                                                                                                                                                                                                                                                                                                                                                                                                                                                                                                                                                             | perchilint P all inti ve C<br>9 ust be produced w    | INE TRUE<br>Nere Trees<br>I and data<br>IESS<br>VOMTING<br>STLESSNE<br>INTERN | se dvange in i<br>and write the n | dose rance. For hor          | ndwitten changes put b<br>blank section below    | 말 같은 바람은 것 같은 것                                            |                                                                                                                                                                                                                                                                                                                                                                                                                                                                                                                                                                                                                                                                                                                                                                                                                                                                                                                                                                                                                                                                                                                                                                                                                                                                                                                                                                                                                                                                                                                                                                                                                                                                                                                                                                                                                                                                                                                                                                                                                                                                                                                                                                                                                                                                                                                                                                                                                                                                                                                                                                                                                                                                                                                                                                                                                                                                                                                                                                                                                                                                                                                                        |                                           | Fam nutray Notes |
| A Finite KS Referral Forms     GEast Barkstein     Literth East Hampshire and Parm.                                                                                                                                                                                                                                                                                                                                                                                                                                                                                                                                                                                                                                                                                                                                                                                                                                                                                                                                                                                                                                                                                                                                                                                                                                                                                                                                                                                                                                                                                                                                                                                                                                                                                                                                                                                                                                                                                                                                                                                                                                                         | Adhes<br>10<br>10                                                                           |                            |                          | Indication Common                                                                                                                                                                                                                                                                                                                                                                                                                                                                                                                                                                                                                                                                                                                                                                                                                                                                                                                                                                                                                                                                                                                                                                                                                                                                                                                                                                                                                                                                                                                                                                                                                                                                                                                                                                                                                                                                                                                                                                                                                                                                                                                                                                                                                                              |                                                      | Data                                                                          | Route                             | Bose Range<br>Frequency      | Prescriber's Harres<br>Prescriber's<br>Signature | Total 24 dose<br>wai brake dose<br>(PIDI + systege dokwe)  |                                                                                                                                                                                                                                                                                                                                                                                                                                                                                                                                                                                                                                                                                                                                                                                                                                                                                                                                                                                                                                                                                                                                                                                                                                                                                                                                                                                                                                                                                                                                                                                                                                                                                                                                                                                                                                                                                                                                                                                                                                                                                                                                                                                                                                                                                                                                                                                                                                                                                                                                                                                                                                                                                                                                                                                                                                                                                                                                                                                                                                                                                                                                        |                                           |                  |
| Crug Administration     East Particle Care Files Medica     East Pallative Care Springe Dr.     East Pallative Care Syringe Dr.     PrinterStative Care Syringe Dr.                                                                                                                                                                                                                                                                                                                                                                                                                                                                                                                                                                                                                                                                                                                                                                                                                                                                                                                                                                                                                                                                                                                                                                                                                                                                                                                                                                                                                                                                                                                                                                                                                                                                                                                                                                                                                                                                                                                                                                         | Autor                                                                                       |                            |                          | Andication Commun                                                                                                                                                                                                                                                                                                                                                                                                                                                                                                                                                                                                                                                                                                                                                                                                                                                                                                                                                                                                                                                                                                                                                                                                                                                                                                                                                                                                                                                                                                                                                                                                                                                                                                                                                                                                                                                                                                                                                                                                                                                                                                                                                                                                                                              |                                                      | E arbs                                                                        | Route                             | Doss Range<br>Frequency      | Prescriber's Harre<br>Prescriber's<br>Signature  | Total 24 dosr<br>mac desen dore<br>(PIDI + systege delived |                                                                                                                                                                                                                                                                                                                                                                                                                                                                                                                                                                                                                                                                                                                                                                                                                                                                                                                                                                                                                                                                                                                                                                                                                                                                                                                                                                                                                                                                                                                                                                                                                                                                                                                                                                                                                                                                                                                                                                                                                                                                                                                                                                                                                                                                                                                                                                                                                                                                                                                                                                                                                                                                                                                                                                                                                                                                                                                                                                                                                                                                                                                                        |                                           |                  |
| Hereing Touch-Hereiner (In E.,<br>Hereing Touch-Hereiner, U.).<br>Hereiner, Hereiner, Hereiner, J.,<br>Hereiner, Hereiner, Hereiner, Hereiner, Hereiner, Hereiner,<br>Hereiner, Hereiner, Hereiner, Hereiner, Hereiner,<br>Parterner, Hereiner, Hereiner, Hereiner, Hereiner,<br>Bertretter, Hereiner, Hereiner, Hereiner, Hereiner,<br>Bertretter, Hereiner, Hereiner, Hereiner, Hereiner, Hereiner,<br>Bertretter, Hereiner, Hereiner, Hereiner, Hereiner, Hereiner, Hereiner,<br>Bertretter, Hereiner, | billind<br>Provention<br>Abbiconent<br>Abbiconent<br>Abbiconent<br>Abbiconent<br>Abbiconent |                            |                          | Net I loading - Carlos<br>Parrian - <u>SCL</u> Andrew<br>Surey Hoth - Finites<br>Contact<br>Contact Tile<br>Contact Contact Contact Contact<br>Contact Contact Contact Contact Contact Contact<br>Contact Contact Cont | April 2021<br>April 2021<br>April 2021<br>April 2021 | 40                                                                            |                                   | Reviews<br>Date Up<br>NowRev |                                                  |                                                            |                                                                                                                                                                                                                                                                                                                                                                                                                                                                                                                                                                                                                                                                                                                                                                                                                                                                                                                                                                                                                                                                                                                                                                                                                                                                                                                                                                                                                                                                                                                                                                                                                                                                                                                                                                                                                                                                                                                                                                                                                                                                                                                                                                                                                                                                                                                                                                                                                                                                                                                                                                                                                                                                                                                                                                                                                                                                                                                                                                                                                                                                                                                                        |                                           |                  |
| Praiby     Gastroenteralogy     Gender Wentby      Thew All Disgnaat                                                                                                                                                                                                                                                                                                                                                                                                                                                                                                                                                                                                                                                                                                                                                                                                                                                                                                                                                                                                                                                                                                                                                                                                                                                                                                                                                                                                                                                                                                                                                                                                                                                                                                                                                                                                                                                                                                                                                                                                                                                                        |                                                                                             |                            |                          |                                                                                                                                                                                                                                                                                                                                                                                                                                                                                                                                                                                                                                                                                                                                                                                                                                                                                                                                                                                                                                                                                                                                                                                                                                                                                                                                                                                                                                                                                                                                                                                                                                                                                                                                                                                                                                                                                                                                                                                                                                                                                                                                                                                                                                                                |                                                      |                                                                               |                                   |                              |                                                  |                                                            | <ul> <li>Image: H<sub>2</sub> 100% → Image: H<sub>2</sub> 100% →</li></ul> | - (i) (c)<br>w Natic DS(2)(2)             |                  |