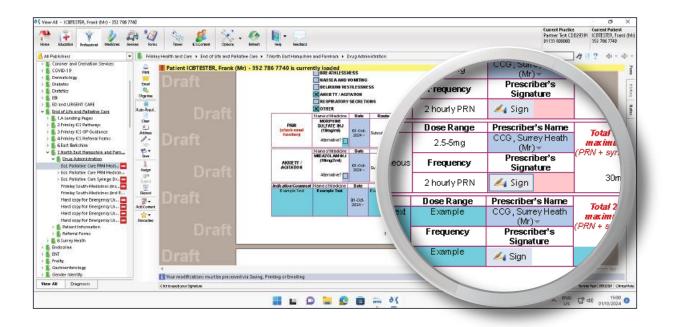

### Instructions

1. Open DXS Point-of-Care and navigate to the relevant drug chart.

|                                                                                                                                                                                                                                                                                                                                                                                                                                                                                                                                                                                                                                                                                                                                                                                                                                                                                                                                                                                                                                                                                                                                                                                                                                                                                                                                                                                                                                                                                                                                                                                                                                                                                                                                                                                                                                                                                                                                                                                                                                                                                                                                             | in V                                                                                        | Tave Silvese               | Cyacae - 🚱               | No Feature                                                                                                                                                                                                                                                                                                                                                                                                                                                                                                                                                                                                                                                                                                                                                                                                                                                                                                                                                                                                                                                                                                                                                                                                                                                                                                                                                                                                                                                                                                                                                                                                                                                                                                                                                                                                                                                                                                                                                                                                                                                                                                                                                                                                                                                     |                                                      |                                                                               |                                   |                              |                                                  |                                                            | Current Practice<br>Pertner Test CDB/909<br>01133 800000                                                                                                                                                                                                                                                                                                                                                                                                                                                                                                                                                                                                                                                                                                                                                                                                                                                                                                                                                                                                                                                                                                                                                                                                                                                                                                                                                                                                                                                                                                                                                                                                                                                                                                                                                                                                                                                                                                                                                                                                                                                                                                                                                                                                                                                                                                                                                                                                                                                                                                                                                                                                                                                                                                                                                                                                                                                                                                                                                                                                                                                                               | Current Pati<br>ICBTESTER,<br>352 786 774 | Frank (M         |
|---------------------------------------------------------------------------------------------------------------------------------------------------------------------------------------------------------------------------------------------------------------------------------------------------------------------------------------------------------------------------------------------------------------------------------------------------------------------------------------------------------------------------------------------------------------------------------------------------------------------------------------------------------------------------------------------------------------------------------------------------------------------------------------------------------------------------------------------------------------------------------------------------------------------------------------------------------------------------------------------------------------------------------------------------------------------------------------------------------------------------------------------------------------------------------------------------------------------------------------------------------------------------------------------------------------------------------------------------------------------------------------------------------------------------------------------------------------------------------------------------------------------------------------------------------------------------------------------------------------------------------------------------------------------------------------------------------------------------------------------------------------------------------------------------------------------------------------------------------------------------------------------------------------------------------------------------------------------------------------------------------------------------------------------------------------------------------------------------------------------------------------------|---------------------------------------------------------------------------------------------|----------------------------|--------------------------|----------------------------------------------------------------------------------------------------------------------------------------------------------------------------------------------------------------------------------------------------------------------------------------------------------------------------------------------------------------------------------------------------------------------------------------------------------------------------------------------------------------------------------------------------------------------------------------------------------------------------------------------------------------------------------------------------------------------------------------------------------------------------------------------------------------------------------------------------------------------------------------------------------------------------------------------------------------------------------------------------------------------------------------------------------------------------------------------------------------------------------------------------------------------------------------------------------------------------------------------------------------------------------------------------------------------------------------------------------------------------------------------------------------------------------------------------------------------------------------------------------------------------------------------------------------------------------------------------------------------------------------------------------------------------------------------------------------------------------------------------------------------------------------------------------------------------------------------------------------------------------------------------------------------------------------------------------------------------------------------------------------------------------------------------------------------------------------------------------------------------------------------------------------------------------------------------------------------------------------------------------------|------------------------------------------------------|-------------------------------------------------------------------------------|-----------------------------------|------------------------------|--------------------------------------------------|------------------------------------------------------------|----------------------------------------------------------------------------------------------------------------------------------------------------------------------------------------------------------------------------------------------------------------------------------------------------------------------------------------------------------------------------------------------------------------------------------------------------------------------------------------------------------------------------------------------------------------------------------------------------------------------------------------------------------------------------------------------------------------------------------------------------------------------------------------------------------------------------------------------------------------------------------------------------------------------------------------------------------------------------------------------------------------------------------------------------------------------------------------------------------------------------------------------------------------------------------------------------------------------------------------------------------------------------------------------------------------------------------------------------------------------------------------------------------------------------------------------------------------------------------------------------------------------------------------------------------------------------------------------------------------------------------------------------------------------------------------------------------------------------------------------------------------------------------------------------------------------------------------------------------------------------------------------------------------------------------------------------------------------------------------------------------------------------------------------------------------------------------------------------------------------------------------------------------------------------------------------------------------------------------------------------------------------------------------------------------------------------------------------------------------------------------------------------------------------------------------------------------------------------------------------------------------------------------------------------------------------------------------------------------------------------------------------------------------------------------------------------------------------------------------------------------------------------------------------------------------------------------------------------------------------------------------------------------------------------------------------------------------------------------------------------------------------------------------------------------------------------------------------------------------------------------------|-------------------------------------------|------------------|
| Al Publishers                                                                                                                                                                                                                                                                                                                                                                                                                                                                                                                                                                                                                                                                                                                                                                                                                                                                                                                                                                                                                                                                                                                                                                                                                                                                                                                                                                                                                                                                                                                                                                                                                                                                                                                                                                                                                                                                                                                                                                                                                                                                                                                               | - Einity f                                                                                  | lealth and Care + End of L | Fe and Palliative Care 🔹 | T.North East Hampshire                                                                                                                                                                                                                                                                                                                                                                                                                                                                                                                                                                                                                                                                                                                                                                                                                                                                                                                                                                                                                                                                                                                                                                                                                                                                                                                                                                                                                                                                                                                                                                                                                                                                                                                                                                                                                                                                                                                                                                                                                                                                                                                                                                                                                                         | and Famhain 🔹 (                                      | Yug Adnir                                                                     | istration                         |                              |                                                  | Trents                                                     | 13                                                                                                                                                                                                                                                                                                                                                                                                                                                                                                                                                                                                                                                                                                                                                                                                                                                                                                                                                                                                                                                                                                                                                                                                                                                                                                                                                                                                                                                                                                                                                                                                                                                                                                                                                                                                                                                                                                                                                                                                                                                                                                                                                                                                                                                                                                                                                                                                                                                                                                                                                                                                                                                                                                                                                                                                                                                                                                                                                                                                                                                                                                                                     | 12 4                                      | 1.41             |
| Convert and Granishion Service:     COVD-19     Convertiding:     Creation                       | Ann<br>Brail<br>Opp Sa<br>Anto Popula<br>Clair                                              |                            |                          | Select indication:                                                                                                                                                                                                                                                                                                                                                                                                                                                                                                                                                                                                                                                                                                                                                                                                                                                                                                                                                                                                                                                                                                                                                                                                                                                                                                                                                                                                                                                                                                                                                                                                                                                                                                                                                                                                                                                                                                                                                                                                                                                                                                                                                                                                                                             | perchilint P all inti ve C<br>9 ust be produced w    | INE TRUE<br>Nere Trees<br>I and data<br>IESS<br>VOMTING<br>STLESSNE<br>INTERN | se dvange in i<br>and write the n | dose rance. For hor          | ndwitten changes put b<br>blank section below    | 말 같은 바람은 것 같은 것                                            |                                                                                                                                                                                                                                                                                                                                                                                                                                                                                                                                                                                                                                                                                                                                                                                                                                                                                                                                                                                                                                                                                                                                                                                                                                                                                                                                                                                                                                                                                                                                                                                                                                                                                                                                                                                                                                                                                                                                                                                                                                                                                                                                                                                                                                                                                                                                                                                                                                                                                                                                                                                                                                                                                                                                                                                                                                                                                                                                                                                                                                                                                                                                        |                                           | Fam nutray Notes |
| A Finite KS Referral Forms     GEast Barkstein     Literth East Hampshire and Parm.                                                                                                                                                                                                                                                                                                                                                                                                                                                                                                                                                                                                                                                                                                                                                                                                                                                                                                                                                                                                                                                                                                                                                                                                                                                                                                                                                                                                                                                                                                                                                                                                                                                                                                                                                                                                                                                                                                                                                                                                                                                         | Adhes<br>10<br>10                                                                           |                            |                          | Indication Common                                                                                                                                                                                                                                                                                                                                                                                                                                                                                                                                                                                                                                                                                                                                                                                                                                                                                                                                                                                                                                                                                                                                                                                                                                                                                                                                                                                                                                                                                                                                                                                                                                                                                                                                                                                                                                                                                                                                                                                                                                                                                                                                                                                                                                              |                                                      | Data                                                                          | Route                             | Bose Range<br>Frequency      | Prescriber's Harres<br>Prescriber's<br>Signature | Total 24 dose<br>wai brake dose<br>(PIDI + systege dokwe)  |                                                                                                                                                                                                                                                                                                                                                                                                                                                                                                                                                                                                                                                                                                                                                                                                                                                                                                                                                                                                                                                                                                                                                                                                                                                                                                                                                                                                                                                                                                                                                                                                                                                                                                                                                                                                                                                                                                                                                                                                                                                                                                                                                                                                                                                                                                                                                                                                                                                                                                                                                                                                                                                                                                                                                                                                                                                                                                                                                                                                                                                                                                                                        |                                           |                  |
| Crug Administration     East Particle Care Files Medica     East Pallative Care Springe Dr.     East Pallative Care Syringe Dr.     PrinterStative Care Syringe Dr.                                                                                                                                                                                                                                                                                                                                                                                                                                                                                                                                                                                                                                                                                                                                                                                                                                                                                                                                                                                                                                                                                                                                                                                                                                                                                                                                                                                                                                                                                                                                                                                                                                                                                                                                                                                                                                                                                                                                                                         | Autor                                                                                       |                            |                          | Andication Commun                                                                                                                                                                                                                                                                                                                                                                                                                                                                                                                                                                                                                                                                                                                                                                                                                                                                                                                                                                                                                                                                                                                                                                                                                                                                                                                                                                                                                                                                                                                                                                                                                                                                                                                                                                                                                                                                                                                                                                                                                                                                                                                                                                                                                                              |                                                      | E arbs                                                                        | Route                             | Doss Range<br>Frequency      | Prescriber's Harre<br>Prescriber's<br>Signature  | Total 24 dosr<br>mac desen dore<br>(PIDI + systege delived |                                                                                                                                                                                                                                                                                                                                                                                                                                                                                                                                                                                                                                                                                                                                                                                                                                                                                                                                                                                                                                                                                                                                                                                                                                                                                                                                                                                                                                                                                                                                                                                                                                                                                                                                                                                                                                                                                                                                                                                                                                                                                                                                                                                                                                                                                                                                                                                                                                                                                                                                                                                                                                                                                                                                                                                                                                                                                                                                                                                                                                                                                                                                        |                                           |                  |
| Hereing Touch-Hereiner (In E.,<br>Hereing Touch-Hereiner, U.).<br>Hereiner, Hereiner, Hereiner, J.,<br>Hereiner, Hereiner, Hereiner, Hereiner, Hereiner, Hereiner,<br>Hereiner, Hereiner, Hereiner, Hereiner, Hereiner,<br>Parterner, Hereiner, Hereiner, Hereiner, Hereiner,<br>Bertretter, Hereiner, Hereiner, Hereiner, Hereiner,<br>Bertretter, Hereiner, Hereiner, Hereiner, Hereiner, Hereiner,<br>Bertretter, Hereiner, Hereiner, Hereiner, Hereiner, Hereiner, Hereiner,<br>Bertretter, Hereiner, | billind<br>Provention<br>Abbiconent<br>Abbiconent<br>Abbiconent<br>Abbiconent<br>Abbiconent |                            |                          | Net I loading - Carlos<br>Parrian - <u>SCL</u> Andrew<br>Surey Hoth - Finites<br>Contact<br>Contact Tile<br>Contact Contact Contact Contact<br>Contact Contact Contact Contact Contact Contact<br>Contact Contact Cont | April 2021<br>April 2021<br>April 2021<br>April 2021 | 40                                                                            |                                   | Reviews<br>Date Up<br>NowRev |                                                  |                                                            |                                                                                                                                                                                                                                                                                                                                                                                                                                                                                                                                                                                                                                                                                                                                                                                                                                                                                                                                                                                                                                                                                                                                                                                                                                                                                                                                                                                                                                                                                                                                                                                                                                                                                                                                                                                                                                                                                                                                                                                                                                                                                                                                                                                                                                                                                                                                                                                                                                                                                                                                                                                                                                                                                                                                                                                                                                                                                                                                                                                                                                                                                                                                        |                                           |                  |
| Praiby     Gastroenteralogy     Gender Wentby      Thew All Disgnaat                                                                                                                                                                                                                                                                                                                                                                                                                                                                                                                                                                                                                                                                                                                                                                                                                                                                                                                                                                                                                                                                                                                                                                                                                                                                                                                                                                                                                                                                                                                                                                                                                                                                                                                                                                                                                                                                                                                                                                                                                                                                        |                                                                                             |                            |                          |                                                                                                                                                                                                                                                                                                                                                                                                                                                                                                                                                                                                                                                                                                                                                                                                                                                                                                                                                                                                                                                                                                                                                                                                                                                                                                                                                                                                                                                                                                                                                                                                                                                                                                                                                                                                                                                                                                                                                                                                                                                                                                                                                                                                                                                                |                                                      |                                                                               |                                   |                              |                                                  |                                                            | <ul> <li>Image: H<sub>2</sub> 100% → Image: H<sub>2</sub> 100% →</li></ul> | - (i) (c)<br>w Natic DS(2)(2)             |                  |