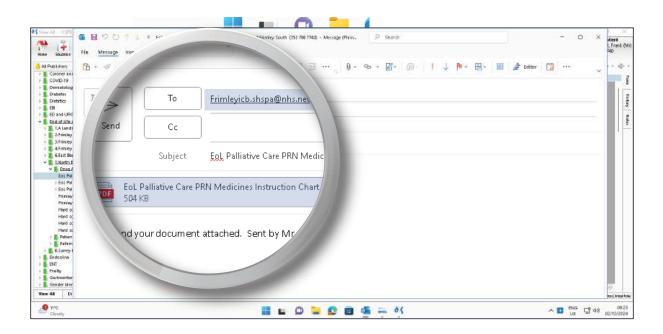

### Instructions

1. Open DXS Point-of-Care and navigate to the relevant drug chart.

|                                                                                                                                                                                                                                                                                                                                                                                                                                                                                                                                                                                                                                                                                                                                                                                                                                                                                                                                                                                                                                                                                                                                                                                                                                                                                                                                                                                                                                                                                                                                                                                                                                                                                                                                                                                                                                                                                                                                                                                                                                                                                                                                             | in V                                                                                        | Tave Silvese               | Cyacae - 🚱               | No Feature                                                                                                                                                                                                                                                                                                                                                                                                                                                                                                                                                                                                                                                                                                                                                                                                                                                                                                                                                                                                                                                                                                                                                                                                                                                                                                                                                                                                                                                                                                                                                                                                                                                                                                                                                                                                                                                                                                                                                                                                                                                                                                                                                                                                                                                     |                                                      |                                                                               |                                   |                              |                                                  |                                                            | Current Practice<br>Pertner Test CDB/909<br>01133 800000                                                                                                                                                                                                                                                                                                                                                                                                                                                                                                                                                                                                                                                                                                                                                                                                                                                                                                                                                                                                                                                                                                                                                                                                                                                                                                                                                                                                                                                                                                                                                                                                                                                                                                                                                                                                                                                                                                                                                                                                                                                                                                                                                                                                                                                                                                                                                                                                                                                                                                                                                                                                                                                                                                                                                                                                                                                                                                                                                                                                                                                                               | Current Pati<br>ICBTESTER,<br>352 786 774 | Frank (M         |
|---------------------------------------------------------------------------------------------------------------------------------------------------------------------------------------------------------------------------------------------------------------------------------------------------------------------------------------------------------------------------------------------------------------------------------------------------------------------------------------------------------------------------------------------------------------------------------------------------------------------------------------------------------------------------------------------------------------------------------------------------------------------------------------------------------------------------------------------------------------------------------------------------------------------------------------------------------------------------------------------------------------------------------------------------------------------------------------------------------------------------------------------------------------------------------------------------------------------------------------------------------------------------------------------------------------------------------------------------------------------------------------------------------------------------------------------------------------------------------------------------------------------------------------------------------------------------------------------------------------------------------------------------------------------------------------------------------------------------------------------------------------------------------------------------------------------------------------------------------------------------------------------------------------------------------------------------------------------------------------------------------------------------------------------------------------------------------------------------------------------------------------------|---------------------------------------------------------------------------------------------|----------------------------|--------------------------|----------------------------------------------------------------------------------------------------------------------------------------------------------------------------------------------------------------------------------------------------------------------------------------------------------------------------------------------------------------------------------------------------------------------------------------------------------------------------------------------------------------------------------------------------------------------------------------------------------------------------------------------------------------------------------------------------------------------------------------------------------------------------------------------------------------------------------------------------------------------------------------------------------------------------------------------------------------------------------------------------------------------------------------------------------------------------------------------------------------------------------------------------------------------------------------------------------------------------------------------------------------------------------------------------------------------------------------------------------------------------------------------------------------------------------------------------------------------------------------------------------------------------------------------------------------------------------------------------------------------------------------------------------------------------------------------------------------------------------------------------------------------------------------------------------------------------------------------------------------------------------------------------------------------------------------------------------------------------------------------------------------------------------------------------------------------------------------------------------------------------------------------------------------------------------------------------------------------------------------------------------------|------------------------------------------------------|-------------------------------------------------------------------------------|-----------------------------------|------------------------------|--------------------------------------------------|------------------------------------------------------------|----------------------------------------------------------------------------------------------------------------------------------------------------------------------------------------------------------------------------------------------------------------------------------------------------------------------------------------------------------------------------------------------------------------------------------------------------------------------------------------------------------------------------------------------------------------------------------------------------------------------------------------------------------------------------------------------------------------------------------------------------------------------------------------------------------------------------------------------------------------------------------------------------------------------------------------------------------------------------------------------------------------------------------------------------------------------------------------------------------------------------------------------------------------------------------------------------------------------------------------------------------------------------------------------------------------------------------------------------------------------------------------------------------------------------------------------------------------------------------------------------------------------------------------------------------------------------------------------------------------------------------------------------------------------------------------------------------------------------------------------------------------------------------------------------------------------------------------------------------------------------------------------------------------------------------------------------------------------------------------------------------------------------------------------------------------------------------------------------------------------------------------------------------------------------------------------------------------------------------------------------------------------------------------------------------------------------------------------------------------------------------------------------------------------------------------------------------------------------------------------------------------------------------------------------------------------------------------------------------------------------------------------------------------------------------------------------------------------------------------------------------------------------------------------------------------------------------------------------------------------------------------------------------------------------------------------------------------------------------------------------------------------------------------------------------------------------------------------------------------------------------------|-------------------------------------------|------------------|
| Al Publishers                                                                                                                                                                                                                                                                                                                                                                                                                                                                                                                                                                                                                                                                                                                                                                                                                                                                                                                                                                                                                                                                                                                                                                                                                                                                                                                                                                                                                                                                                                                                                                                                                                                                                                                                                                                                                                                                                                                                                                                                                                                                                                                               | - Einity f                                                                                  | lealth and Care + End of L | Fe and Palliative Care 🔹 | T.North East Hampshire                                                                                                                                                                                                                                                                                                                                                                                                                                                                                                                                                                                                                                                                                                                                                                                                                                                                                                                                                                                                                                                                                                                                                                                                                                                                                                                                                                                                                                                                                                                                                                                                                                                                                                                                                                                                                                                                                                                                                                                                                                                                                                                                                                                                                                         | and Famhain 🔹 (                                      | Yug Adnir                                                                     | istration                         |                              |                                                  | Trents                                                     | 13                                                                                                                                                                                                                                                                                                                                                                                                                                                                                                                                                                                                                                                                                                                                                                                                                                                                                                                                                                                                                                                                                                                                                                                                                                                                                                                                                                                                                                                                                                                                                                                                                                                                                                                                                                                                                                                                                                                                                                                                                                                                                                                                                                                                                                                                                                                                                                                                                                                                                                                                                                                                                                                                                                                                                                                                                                                                                                                                                                                                                                                                                                                                     | 12 4                                      | 1.41             |
| Convert and Granishion Service:     COVD-19     Convertiding:     Creation                       | Ann<br>Brail<br>Opp Sa<br>Anto Popula<br>Clair                                              |                            |                          | Select indication:                                                                                                                                                                                                                                                                                                                                                                                                                                                                                                                                                                                                                                                                                                                                                                                                                                                                                                                                                                                                                                                                                                                                                                                                                                                                                                                                                                                                                                                                                                                                                                                                                                                                                                                                                                                                                                                                                                                                                                                                                                                                                                                                                                                                                                             | perchilint P all inti ve C<br>9 ust be produced w    | INE TRUE<br>Nere Trees<br>I and data<br>IESS<br>VOMTING<br>STLESSNE<br>INTERN | se dvange in i<br>and write the n | dose rance. For hor          | ndwitten changes put b<br>blank section below    | 말 같은 바람은 것 같은 것                                            |                                                                                                                                                                                                                                                                                                                                                                                                                                                                                                                                                                                                                                                                                                                                                                                                                                                                                                                                                                                                                                                                                                                                                                                                                                                                                                                                                                                                                                                                                                                                                                                                                                                                                                                                                                                                                                                                                                                                                                                                                                                                                                                                                                                                                                                                                                                                                                                                                                                                                                                                                                                                                                                                                                                                                                                                                                                                                                                                                                                                                                                                                                                                        |                                           | Fam nutray Notes |
| A Finite KS Referral Forms     GEast Barkstein     Literth East Hampshire and Parm.                                                                                                                                                                                                                                                                                                                                                                                                                                                                                                                                                                                                                                                                                                                                                                                                                                                                                                                                                                                                                                                                                                                                                                                                                                                                                                                                                                                                                                                                                                                                                                                                                                                                                                                                                                                                                                                                                                                                                                                                                                                         | Adhes<br>10<br>10                                                                           |                            |                          | Indication Common                                                                                                                                                                                                                                                                                                                                                                                                                                                                                                                                                                                                                                                                                                                                                                                                                                                                                                                                                                                                                                                                                                                                                                                                                                                                                                                                                                                                                                                                                                                                                                                                                                                                                                                                                                                                                                                                                                                                                                                                                                                                                                                                                                                                                                              |                                                      | Data                                                                          | Route                             | Bose Range<br>Frequency      | Prescriber's Harres<br>Prescriber's<br>Signature | Total 24 dose<br>wai brake dose<br>(PIDI + systege dokwe)  |                                                                                                                                                                                                                                                                                                                                                                                                                                                                                                                                                                                                                                                                                                                                                                                                                                                                                                                                                                                                                                                                                                                                                                                                                                                                                                                                                                                                                                                                                                                                                                                                                                                                                                                                                                                                                                                                                                                                                                                                                                                                                                                                                                                                                                                                                                                                                                                                                                                                                                                                                                                                                                                                                                                                                                                                                                                                                                                                                                                                                                                                                                                                        |                                           |                  |
| Crug Administration     East Particle Care Files Medica     East Pallative Care Springe Dr.     East Pallative Care Syringe Dr.     PrinterStative Care Syringe Dr.                                                                                                                                                                                                                                                                                                                                                                                                                                                                                                                                                                                                                                                                                                                                                                                                                                                                                                                                                                                                                                                                                                                                                                                                                                                                                                                                                                                                                                                                                                                                                                                                                                                                                                                                                                                                                                                                                                                                                                         | Autor                                                                                       |                            |                          | Andication Commun                                                                                                                                                                                                                                                                                                                                                                                                                                                                                                                                                                                                                                                                                                                                                                                                                                                                                                                                                                                                                                                                                                                                                                                                                                                                                                                                                                                                                                                                                                                                                                                                                                                                                                                                                                                                                                                                                                                                                                                                                                                                                                                                                                                                                                              |                                                      | E arbs                                                                        | Route                             | Doss Range<br>Frequency      | Prescriber's Harre<br>Prescriber's<br>Signature  | Total 24 dosr<br>mac desen dore<br>(PIDI + systege delived |                                                                                                                                                                                                                                                                                                                                                                                                                                                                                                                                                                                                                                                                                                                                                                                                                                                                                                                                                                                                                                                                                                                                                                                                                                                                                                                                                                                                                                                                                                                                                                                                                                                                                                                                                                                                                                                                                                                                                                                                                                                                                                                                                                                                                                                                                                                                                                                                                                                                                                                                                                                                                                                                                                                                                                                                                                                                                                                                                                                                                                                                                                                                        |                                           |                  |
| Hereing Touch-Hereiner (In E.,<br>Hereing Touch-Hereiner, U.).<br>Hereiner, Hereiner, Hereiner, J.,<br>Hereiner, Hereiner, Hereiner, Hereiner, Hereiner, Hereiner,<br>Hereiner, Hereiner, Hereiner, Hereiner, Hereiner,<br>Parterner, Hereiner, Hereiner, Hereiner, Hereiner,<br>Bertretter, Hereiner, Hereiner, Hereiner, Hereiner,<br>Bertretter, Hereiner, Hereiner, Hereiner, Hereiner, Hereiner,<br>Bertretter, Hereiner, Hereiner, Hereiner, Hereiner, Hereiner, Hereiner,<br>Bertretter, Hereiner, | billind<br>Provention<br>Abbiconent<br>Abbiconent<br>Abbiconent<br>Abbiconent<br>Abbiconent |                            |                          | Net I loading - Carlos<br>Parrian - <u>SCL</u> Andrew<br>Surey Hoth - Finites<br>Contact<br>Contact Tile<br>Contact Contact Contact Contact<br>Contact Contact Contact Contact Contact Contact<br>Contact Contact Cont | April 2021<br>April 2021<br>April 2021<br>April 2021 | 40                                                                            |                                   | Reviews<br>Date Up<br>NowRev |                                                  |                                                            |                                                                                                                                                                                                                                                                                                                                                                                                                                                                                                                                                                                                                                                                                                                                                                                                                                                                                                                                                                                                                                                                                                                                                                                                                                                                                                                                                                                                                                                                                                                                                                                                                                                                                                                                                                                                                                                                                                                                                                                                                                                                                                                                                                                                                                                                                                                                                                                                                                                                                                                                                                                                                                                                                                                                                                                                                                                                                                                                                                                                                                                                                                                                        |                                           |                  |
| Praiby     Gastroenteralogy     Gender Wentby      Thew All Disgnaat                                                                                                                                                                                                                                                                                                                                                                                                                                                                                                                                                                                                                                                                                                                                                                                                                                                                                                                                                                                                                                                                                                                                                                                                                                                                                                                                                                                                                                                                                                                                                                                                                                                                                                                                                                                                                                                                                                                                                                                                                                                                        |                                                                                             |                            |                          |                                                                                                                                                                                                                                                                                                                                                                                                                                                                                                                                                                                                                                                                                                                                                                                                                                                                                                                                                                                                                                                                                                                                                                                                                                                                                                                                                                                                                                                                                                                                                                                                                                                                                                                                                                                                                                                                                                                                                                                                                                                                                                                                                                                                                                                                |                                                      |                                                                               |                                   |                              |                                                  |                                                            | <ul> <li>Image: H<sub>2</sub> 100% → Image: H<sub>2</sub> 100% →</li></ul> | - (i) (c)<br>w Natic DS(2)(2)             |                  |