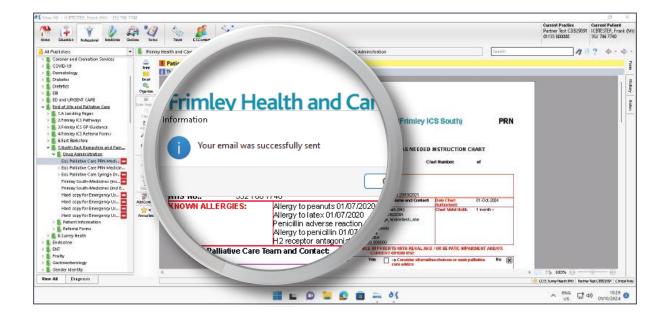

|                                           | a 92                                                                                     |             | ^ <sup>6NG</sup> 당                                      | 40 01/10/2024 O                                           |

© 2024 DXS International plc - All Rights Reserved.

- In this example, 'Frimleyicb.shspa@nhs.net' is selected.



- The email address will automatically populate in the 'To' field.





- You can choose to change the accompanying message, and click 'Send'.



26. A notification will appear confirming that the drug chart has successfully been sent from DXS Point-of-Care.





27. Thereafter, another notification will appear confirming that the drug chart has successfully saved to the patient's record.





# Support

0800 028 0004 (option 1)

support-uk@dxs-systems.com



dxs-systems.co.uk

# Training



0800 028 0004 (option 2)

training@dxs-systems.co.uk  $\boxtimes$