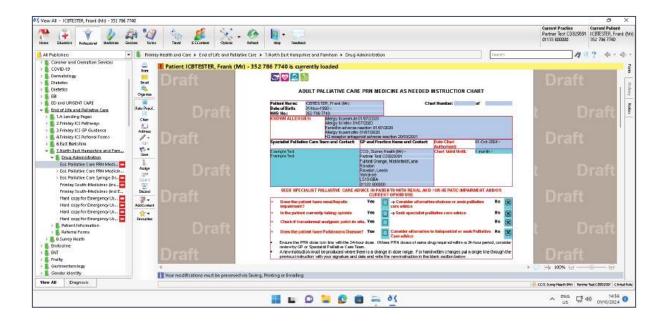

### Instructions

1. Open DXS Point-of-Care and navigate to the relevant drug chart.

|                                                                                                                                                                                                                                                                                                                                                                                                                                                                                                                                                                                                                                                                                                                                                                                                                                                                                                                                                                                                                                                                                                                                                                                                                                                                                                                                                                                                                                                                                                                                                                                                                                                                                                                                                                                                                                                                                                                                                                                                                                                                                                                                             | in V                                                                                        | Tave Silvese               | Cyacae - 🚱               | No Feature                                                                                                                                                                                                                                                                                                                                                                                                                                                                                                                                                                                                                                                                                                                                                                                                                                                                                                                                                                                                                                                                                                                                                                                                                                                                                                                                                                                                                                                                                                                                                                                                                                                                                                                                                                                                                                                                                                                                                                                                                                                                                                                                                                                                                                                     |                                                      |                                                                               |                                   |                              |                                                  |                                                            | Current Practice<br>Pertner Test CDB/909<br>01133 800000                                                                                                                                                                                                                                                                                                                                                                                                                                                                                                                                                                                                                                                                                                                                                                                                                                                                                                                                                                                                                                                                                                                                                                                                                                                                                                                                                                                                                                                                                                                                                                                                                                                                                                                                                                                                                                                                                                                                                                                                                                                                                                                                                                                                                                                                                                                                                                                                                                                                                                                                                                                                                                                                                                                                                                                                                                                                                                                                                                                                                                                                               | Current Pati<br>ICBTESTER,<br>352 786 774 | Frank (M         |
|---------------------------------------------------------------------------------------------------------------------------------------------------------------------------------------------------------------------------------------------------------------------------------------------------------------------------------------------------------------------------------------------------------------------------------------------------------------------------------------------------------------------------------------------------------------------------------------------------------------------------------------------------------------------------------------------------------------------------------------------------------------------------------------------------------------------------------------------------------------------------------------------------------------------------------------------------------------------------------------------------------------------------------------------------------------------------------------------------------------------------------------------------------------------------------------------------------------------------------------------------------------------------------------------------------------------------------------------------------------------------------------------------------------------------------------------------------------------------------------------------------------------------------------------------------------------------------------------------------------------------------------------------------------------------------------------------------------------------------------------------------------------------------------------------------------------------------------------------------------------------------------------------------------------------------------------------------------------------------------------------------------------------------------------------------------------------------------------------------------------------------------------|---------------------------------------------------------------------------------------------|----------------------------|--------------------------|----------------------------------------------------------------------------------------------------------------------------------------------------------------------------------------------------------------------------------------------------------------------------------------------------------------------------------------------------------------------------------------------------------------------------------------------------------------------------------------------------------------------------------------------------------------------------------------------------------------------------------------------------------------------------------------------------------------------------------------------------------------------------------------------------------------------------------------------------------------------------------------------------------------------------------------------------------------------------------------------------------------------------------------------------------------------------------------------------------------------------------------------------------------------------------------------------------------------------------------------------------------------------------------------------------------------------------------------------------------------------------------------------------------------------------------------------------------------------------------------------------------------------------------------------------------------------------------------------------------------------------------------------------------------------------------------------------------------------------------------------------------------------------------------------------------------------------------------------------------------------------------------------------------------------------------------------------------------------------------------------------------------------------------------------------------------------------------------------------------------------------------------------------------------------------------------------------------------------------------------------------------|------------------------------------------------------|-------------------------------------------------------------------------------|-----------------------------------|------------------------------|--------------------------------------------------|------------------------------------------------------------|----------------------------------------------------------------------------------------------------------------------------------------------------------------------------------------------------------------------------------------------------------------------------------------------------------------------------------------------------------------------------------------------------------------------------------------------------------------------------------------------------------------------------------------------------------------------------------------------------------------------------------------------------------------------------------------------------------------------------------------------------------------------------------------------------------------------------------------------------------------------------------------------------------------------------------------------------------------------------------------------------------------------------------------------------------------------------------------------------------------------------------------------------------------------------------------------------------------------------------------------------------------------------------------------------------------------------------------------------------------------------------------------------------------------------------------------------------------------------------------------------------------------------------------------------------------------------------------------------------------------------------------------------------------------------------------------------------------------------------------------------------------------------------------------------------------------------------------------------------------------------------------------------------------------------------------------------------------------------------------------------------------------------------------------------------------------------------------------------------------------------------------------------------------------------------------------------------------------------------------------------------------------------------------------------------------------------------------------------------------------------------------------------------------------------------------------------------------------------------------------------------------------------------------------------------------------------------------------------------------------------------------------------------------------------------------------------------------------------------------------------------------------------------------------------------------------------------------------------------------------------------------------------------------------------------------------------------------------------------------------------------------------------------------------------------------------------------------------------------------------------------------|-------------------------------------------|------------------|
| Al Publishers                                                                                                                                                                                                                                                                                                                                                                                                                                                                                                                                                                                                                                                                                                                                                                                                                                                                                                                                                                                                                                                                                                                                                                                                                                                                                                                                                                                                                                                                                                                                                                                                                                                                                                                                                                                                                                                                                                                                                                                                                                                                                                                               | - Einity f                                                                                  | lealth and Care + End of L | Fe and Palliative Care 🔹 | T.North East Hampshire                                                                                                                                                                                                                                                                                                                                                                                                                                                                                                                                                                                                                                                                                                                                                                                                                                                                                                                                                                                                                                                                                                                                                                                                                                                                                                                                                                                                                                                                                                                                                                                                                                                                                                                                                                                                                                                                                                                                                                                                                                                                                                                                                                                                                                         | and Famhain 🔹 (                                      | Yug Adnir                                                                     | istration                         |                              |                                                  | Trents                                                     | 13                                                                                                                                                                                                                                                                                                                                                                                                                                                                                                                                                                                                                                                                                                                                                                                                                                                                                                                                                                                                                                                                                                                                                                                                                                                                                                                                                                                                                                                                                                                                                                                                                                                                                                                                                                                                                                                                                                                                                                                                                                                                                                                                                                                                                                                                                                                                                                                                                                                                                                                                                                                                                                                                                                                                                                                                                                                                                                                                                                                                                                                                                                                                     | 12 4                                      | 1.41             |
| Convert and Granishion Service:     COVD-19     Convertiding:     Creation                       | Ann<br>Brail<br>Opp Sa<br>Anto Popula<br>Clair                                              |                            |                          | Select indication:                                                                                                                                                                                                                                                                                                                                                                                                                                                                                                                                                                                                                                                                                                                                                                                                                                                                                                                                                                                                                                                                                                                                                                                                                                                                                                                                                                                                                                                                                                                                                                                                                                                                                                                                                                                                                                                                                                                                                                                                                                                                                                                                                                                                                                             | perchilint P all inti ve C<br>9 ust be produced w    | INE TRUE<br>Nere Trees<br>I and data<br>IESS<br>VOMTING<br>STLESSNE<br>INTERN | se dvange in i<br>and write the n | dose rance. For hor          | ndwitten changes put b<br>blank section below    | 말 같은 바람은 것 같은 것                                            |                                                                                                                                                                                                                                                                                                                                                                                                                                                                                                                                                                                                                                                                                                                                                                                                                                                                                                                                                                                                                                                                                                                                                                                                                                                                                                                                                                                                                                                                                                                                                                                                                                                                                                                                                                                                                                                                                                                                                                                                                                                                                                                                                                                                                                                                                                                                                                                                                                                                                                                                                                                                                                                                                                                                                                                                                                                                                                                                                                                                                                                                                                                                        |                                           | Fam nutray Notes |
| A Finite KS Referral Forms     GEast Barkstein     Literth East Hampshire and Parm.                                                                                                                                                                                                                                                                                                                                                                                                                                                                                                                                                                                                                                                                                                                                                                                                                                                                                                                                                                                                                                                                                                                                                                                                                                                                                                                                                                                                                                                                                                                                                                                                                                                                                                                                                                                                                                                                                                                                                                                                                                                         | Adhes<br>10<br>10                                                                           |                            |                          | Indication Common                                                                                                                                                                                                                                                                                                                                                                                                                                                                                                                                                                                                                                                                                                                                                                                                                                                                                                                                                                                                                                                                                                                                                                                                                                                                                                                                                                                                                                                                                                                                                                                                                                                                                                                                                                                                                                                                                                                                                                                                                                                                                                                                                                                                                                              |                                                      | Data                                                                          | Route                             | Bose Range<br>Frequency      | Prescriber's Harres<br>Prescriber's<br>Signature | Total 24 dose<br>wai brake dose<br>(PIDI + systege dokwe)  |                                                                                                                                                                                                                                                                                                                                                                                                                                                                                                                                                                                                                                                                                                                                                                                                                                                                                                                                                                                                                                                                                                                                                                                                                                                                                                                                                                                                                                                                                                                                                                                                                                                                                                                                                                                                                                                                                                                                                                                                                                                                                                                                                                                                                                                                                                                                                                                                                                                                                                                                                                                                                                                                                                                                                                                                                                                                                                                                                                                                                                                                                                                                        |                                           |                  |
| Crug Administration     East Particle Care Files Medica     East Pallative Care Springe Dr.     East Pallative Care Syringe Dr.     PrinterStative Care Syringe Dr.                                                                                                                                                                                                                                                                                                                                                                                                                                                                                                                                                                                                                                                                                                                                                                                                                                                                                                                                                                                                                                                                                                                                                                                                                                                                                                                                                                                                                                                                                                                                                                                                                                                                                                                                                                                                                                                                                                                                                                         | Autor                                                                                       |                            |                          | Andication Commun                                                                                                                                                                                                                                                                                                                                                                                                                                                                                                                                                                                                                                                                                                                                                                                                                                                                                                                                                                                                                                                                                                                                                                                                                                                                                                                                                                                                                                                                                                                                                                                                                                                                                                                                                                                                                                                                                                                                                                                                                                                                                                                                                                                                                                              |                                                      | E arbs                                                                        | Route                             | Doss Range<br>Frequency      | Prescriber's Harre<br>Prescriber's<br>Signature  | Total 24 dosr<br>mac desen dore<br>(PIDI + systege delived |                                                                                                                                                                                                                                                                                                                                                                                                                                                                                                                                                                                                                                                                                                                                                                                                                                                                                                                                                                                                                                                                                                                                                                                                                                                                                                                                                                                                                                                                                                                                                                                                                                                                                                                                                                                                                                                                                                                                                                                                                                                                                                                                                                                                                                                                                                                                                                                                                                                                                                                                                                                                                                                                                                                                                                                                                                                                                                                                                                                                                                                                                                                                        |                                           |                  |
| Hereing Touch-Hereiner (In E.,<br>Hereing Touch-Hereiner, U.).<br>Hereiner, Hereiner, Hereiner, J.,<br>Hereiner, Hereiner, Hereiner, Hereiner, Hereiner, Hereiner,<br>Hereiner, Hereiner, Hereiner, Hereiner, Hereiner,<br>Parterner, Hereiner, Hereiner, Hereiner, Hereiner,<br>Bertretter, Hereiner, Hereiner, Hereiner, Hereiner,<br>Bertretter, Hereiner, Hereiner, Hereiner, Hereiner, Hereiner,<br>Bertretter, Hereiner, Hereiner, Hereiner, Hereiner, Hereiner, Hereiner,<br>Bertretter, Hereiner, | billind<br>Provention<br>Abbiconent<br>Abbiconent<br>Abbiconent<br>Abbiconent<br>Abbiconent |                            |                          | Net I loading - Carlos<br>Parrian - <u>SCL</u> Andrew<br>Surey Hoth - Finites<br>Contact<br>Contact Tile<br>Contact Contact Contact Contact<br>Contact Contact Contact Contact Contact Contact<br>Contact Contact Cont | April 2021<br>April 2021<br>April 2021<br>April 2021 | 40                                                                            |                                   | Reviews<br>Date Up<br>NowRev |                                                  |                                                            |                                                                                                                                                                                                                                                                                                                                                                                                                                                                                                                                                                                                                                                                                                                                                                                                                                                                                                                                                                                                                                                                                                                                                                                                                                                                                                                                                                                                                                                                                                                                                                                                                                                                                                                                                                                                                                                                                                                                                                                                                                                                                                                                                                                                                                                                                                                                                                                                                                                                                                                                                                                                                                                                                                                                                                                                                                                                                                                                                                                                                                                                                                                                        |                                           |                  |
| Praiby     Gastroenteralogy     Gender Wentby      Thew All Disgnaat                                                                                                                                                                                                                                                                                                                                                                                                                                                                                                                                                                                                                                                                                                                                                                                                                                                                                                                                                                                                                                                                                                                                                                                                                                                                                                                                                                                                                                                                                                                                                                                                                                                                                                                                                                                                                                                                                                                                                                                                                                                                        |                                                                                             |                            |                          |                                                                                                                                                                                                                                                                                                                                                                                                                                                                                                                                                                                                                                                                                                                                                                                                                                                                                                                                                                                                                                                                                                                                                                                                                                                                                                                                                                                                                                                                                                                                                                                                                                                                                                                                                                                                                                                                                                                                                                                                                                                                                                                                                                                                                                                                |                                                      |                                                                               |                                   |                              |                                                  |                                                            | <ul> <li>Image: H<sub>2</sub> 100% → Image: H<sub>2</sub> 100% →</li></ul> | - (i) (c)<br>w Natic DS(2)(2)             |                  |