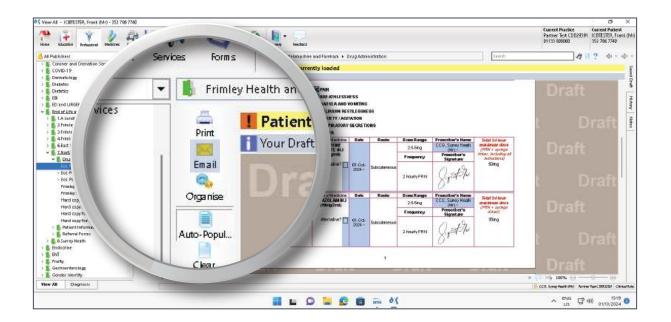

### Instructions

1. Open DXS Point-of-Care and navigate to the relevant drug chart.

|                                                                                                                                                                                                                                                                                                                                                                                                                                                                                                                                                                                                                                                                                                                                                                                                                                                                                                                                                                                                                                                                                                                                                                                                                                                                                                                                                                                                                                                                                                                                                                                                                                                                                                                                                                                                                                                                                                                                                                                                                                                                                                                                             | in V                                                                                        | Tave Silvese               | Cyacae - 🚱               | No Feature                                                                                                                                                                                                                                                                                                                                                                                                                                                                                                                                                                                                                                                                                                                                                                                                                                                                                                                                                                                                                                                                                                                                                                                                                                                                                                                                                                                                                                                                                                                                                                                                                                                                                                                                                                                                                                                                                                                                                                                                                                                                                                                                                                                                                                                     |                                                      |                                                                               |                                   |                              |                                                  |                                                            | Current Practice<br>Pertner Test CDB/909<br>01133 800000                                                                                                                                                                                                                                                                                                                                                                                                                                                                                                                                                                                                                                                                                                                                                                                                                                                                                                                                                                                                                                                                                                                                                                                                                                                                                                                                                                                                                                                                                                                                                                                                                                                                                                                                                                                                                                                                                                                                                                                                                                                                                                                                                                                                                                                                                                                                                                                                                                                                                                                                                                                                                                                                                                                                                                                                                                                                                                                                                                                                                                                                               | Current Pati<br>ICBTESTER,<br>352 786 774 | Frank (M         |
|---------------------------------------------------------------------------------------------------------------------------------------------------------------------------------------------------------------------------------------------------------------------------------------------------------------------------------------------------------------------------------------------------------------------------------------------------------------------------------------------------------------------------------------------------------------------------------------------------------------------------------------------------------------------------------------------------------------------------------------------------------------------------------------------------------------------------------------------------------------------------------------------------------------------------------------------------------------------------------------------------------------------------------------------------------------------------------------------------------------------------------------------------------------------------------------------------------------------------------------------------------------------------------------------------------------------------------------------------------------------------------------------------------------------------------------------------------------------------------------------------------------------------------------------------------------------------------------------------------------------------------------------------------------------------------------------------------------------------------------------------------------------------------------------------------------------------------------------------------------------------------------------------------------------------------------------------------------------------------------------------------------------------------------------------------------------------------------------------------------------------------------------|---------------------------------------------------------------------------------------------|----------------------------|--------------------------|----------------------------------------------------------------------------------------------------------------------------------------------------------------------------------------------------------------------------------------------------------------------------------------------------------------------------------------------------------------------------------------------------------------------------------------------------------------------------------------------------------------------------------------------------------------------------------------------------------------------------------------------------------------------------------------------------------------------------------------------------------------------------------------------------------------------------------------------------------------------------------------------------------------------------------------------------------------------------------------------------------------------------------------------------------------------------------------------------------------------------------------------------------------------------------------------------------------------------------------------------------------------------------------------------------------------------------------------------------------------------------------------------------------------------------------------------------------------------------------------------------------------------------------------------------------------------------------------------------------------------------------------------------------------------------------------------------------------------------------------------------------------------------------------------------------------------------------------------------------------------------------------------------------------------------------------------------------------------------------------------------------------------------------------------------------------------------------------------------------------------------------------------------------------------------------------------------------------------------------------------------------|------------------------------------------------------|-------------------------------------------------------------------------------|-----------------------------------|------------------------------|--------------------------------------------------|------------------------------------------------------------|----------------------------------------------------------------------------------------------------------------------------------------------------------------------------------------------------------------------------------------------------------------------------------------------------------------------------------------------------------------------------------------------------------------------------------------------------------------------------------------------------------------------------------------------------------------------------------------------------------------------------------------------------------------------------------------------------------------------------------------------------------------------------------------------------------------------------------------------------------------------------------------------------------------------------------------------------------------------------------------------------------------------------------------------------------------------------------------------------------------------------------------------------------------------------------------------------------------------------------------------------------------------------------------------------------------------------------------------------------------------------------------------------------------------------------------------------------------------------------------------------------------------------------------------------------------------------------------------------------------------------------------------------------------------------------------------------------------------------------------------------------------------------------------------------------------------------------------------------------------------------------------------------------------------------------------------------------------------------------------------------------------------------------------------------------------------------------------------------------------------------------------------------------------------------------------------------------------------------------------------------------------------------------------------------------------------------------------------------------------------------------------------------------------------------------------------------------------------------------------------------------------------------------------------------------------------------------------------------------------------------------------------------------------------------------------------------------------------------------------------------------------------------------------------------------------------------------------------------------------------------------------------------------------------------------------------------------------------------------------------------------------------------------------------------------------------------------------------------------------------------------------|-------------------------------------------|------------------|
| Al Publishers                                                                                                                                                                                                                                                                                                                                                                                                                                                                                                                                                                                                                                                                                                                                                                                                                                                                                                                                                                                                                                                                                                                                                                                                                                                                                                                                                                                                                                                                                                                                                                                                                                                                                                                                                                                                                                                                                                                                                                                                                                                                                                                               | - Einity f                                                                                  | lealth and Care + End of L | Fe and Palliative Care 🔹 | T.North East Hampshire                                                                                                                                                                                                                                                                                                                                                                                                                                                                                                                                                                                                                                                                                                                                                                                                                                                                                                                                                                                                                                                                                                                                                                                                                                                                                                                                                                                                                                                                                                                                                                                                                                                                                                                                                                                                                                                                                                                                                                                                                                                                                                                                                                                                                                         | and Famhain 🔹 (                                      | Yug Adnir                                                                     | istration                         |                              |                                                  | Trents                                                     | 13                                                                                                                                                                                                                                                                                                                                                                                                                                                                                                                                                                                                                                                                                                                                                                                                                                                                                                                                                                                                                                                                                                                                                                                                                                                                                                                                                                                                                                                                                                                                                                                                                                                                                                                                                                                                                                                                                                                                                                                                                                                                                                                                                                                                                                                                                                                                                                                                                                                                                                                                                                                                                                                                                                                                                                                                                                                                                                                                                                                                                                                                                                                                     | 12 4                                      | 1.41             |
| Convert and Granishion Service:     COVD-19     Convertiding:     Creation                       | Ann<br>Brail<br>Opp Sa<br>Anto Popula<br>Clair                                              |                            |                          | Select indication:                                                                                                                                                                                                                                                                                                                                                                                                                                                                                                                                                                                                                                                                                                                                                                                                                                                                                                                                                                                                                                                                                                                                                                                                                                                                                                                                                                                                                                                                                                                                                                                                                                                                                                                                                                                                                                                                                                                                                                                                                                                                                                                                                                                                                                             | perchilint P all inti ve C<br>9 ust be produced w    | INE TRUE<br>Nere Trees<br>I and data<br>IESS<br>VOMTING<br>STLESSNE<br>INTERN | se dvange in i<br>and write the n | dose rance. For hor          | ndwitten changes put b<br>blank section below    | 말 같은 바람은 것 같은 것                                            |                                                                                                                                                                                                                                                                                                                                                                                                                                                                                                                                                                                                                                                                                                                                                                                                                                                                                                                                                                                                                                                                                                                                                                                                                                                                                                                                                                                                                                                                                                                                                                                                                                                                                                                                                                                                                                                                                                                                                                                                                                                                                                                                                                                                                                                                                                                                                                                                                                                                                                                                                                                                                                                                                                                                                                                                                                                                                                                                                                                                                                                                                                                                        |                                           | Fam nutray Notes |
| A Finite KS Referral Forms     GEast Barkstein     Literth East Hampshire and Parm.                                                                                                                                                                                                                                                                                                                                                                                                                                                                                                                                                                                                                                                                                                                                                                                                                                                                                                                                                                                                                                                                                                                                                                                                                                                                                                                                                                                                                                                                                                                                                                                                                                                                                                                                                                                                                                                                                                                                                                                                                                                         | Adhes<br>10<br>10                                                                           |                            |                          | Indication Common                                                                                                                                                                                                                                                                                                                                                                                                                                                                                                                                                                                                                                                                                                                                                                                                                                                                                                                                                                                                                                                                                                                                                                                                                                                                                                                                                                                                                                                                                                                                                                                                                                                                                                                                                                                                                                                                                                                                                                                                                                                                                                                                                                                                                                              |                                                      | Data                                                                          | Route                             | Bose Range<br>Frequency      | Prescriber's Harres<br>Prescriber's<br>Signature | Total 24 dose<br>wai brake dose<br>(PIDI + systege dokwe)  |                                                                                                                                                                                                                                                                                                                                                                                                                                                                                                                                                                                                                                                                                                                                                                                                                                                                                                                                                                                                                                                                                                                                                                                                                                                                                                                                                                                                                                                                                                                                                                                                                                                                                                                                                                                                                                                                                                                                                                                                                                                                                                                                                                                                                                                                                                                                                                                                                                                                                                                                                                                                                                                                                                                                                                                                                                                                                                                                                                                                                                                                                                                                        |                                           |                  |
| Crug Administration     East Particle Care Files Medica     East Pallative Care Springe Dr.     East Pallative Care Syringe Dr.     PrinterStative Care Syringe Dr.                                                                                                                                                                                                                                                                                                                                                                                                                                                                                                                                                                                                                                                                                                                                                                                                                                                                                                                                                                                                                                                                                                                                                                                                                                                                                                                                                                                                                                                                                                                                                                                                                                                                                                                                                                                                                                                                                                                                                                         | Autor                                                                                       |                            |                          | Andication Commun                                                                                                                                                                                                                                                                                                                                                                                                                                                                                                                                                                                                                                                                                                                                                                                                                                                                                                                                                                                                                                                                                                                                                                                                                                                                                                                                                                                                                                                                                                                                                                                                                                                                                                                                                                                                                                                                                                                                                                                                                                                                                                                                                                                                                                              |                                                      | E arbs                                                                        | Route                             | Doss Range<br>Frequency      | Prescriber's Harre<br>Prescriber's<br>Signature  | Total 24 dosr<br>mac desen dore<br>(PIDI + systege delived |                                                                                                                                                                                                                                                                                                                                                                                                                                                                                                                                                                                                                                                                                                                                                                                                                                                                                                                                                                                                                                                                                                                                                                                                                                                                                                                                                                                                                                                                                                                                                                                                                                                                                                                                                                                                                                                                                                                                                                                                                                                                                                                                                                                                                                                                                                                                                                                                                                                                                                                                                                                                                                                                                                                                                                                                                                                                                                                                                                                                                                                                                                                                        |                                           |                  |
| Hereing Touch-Hereiner (In E.,<br>Hereing Touch-Hereiner, U.).<br>Hereiner, Hereiner, Hereiner, J.,<br>Hereiner, Hereiner, Hereiner, Hereiner, Hereiner, Hereiner,<br>Hereiner, Hereiner, Hereiner, Hereiner, Hereiner,<br>Parterner, Hereiner, Hereiner, Hereiner, Hereiner,<br>Bertretter, Hereiner, Hereiner, Hereiner, Hereiner,<br>Bertretter, Hereiner, Hereiner, Hereiner, Hereiner, Hereiner,<br>Bertretter, Hereiner, Hereiner, Hereiner, Hereiner, Hereiner, Hereiner,<br>Bertretter, Hereiner, | billind<br>Provention<br>Abbiconent<br>Abbiconent<br>Abbiconent<br>Abbiconent<br>Abbiconent |                            |                          | Net I loading - Carlos<br>Parrian - <u>SCL</u> Andrew<br>Surey Hoth - Finites<br>Contact<br>Contact Tile<br>Contact Contact Contact Contact<br>Contact Contact Contact Contact Contact Contact<br>Contact Contact Cont | April 2021<br>April 2021<br>April 2021<br>April 2021 | 40                                                                            |                                   | Reviews<br>Date Up<br>NowRev |                                                  |                                                            |                                                                                                                                                                                                                                                                                                                                                                                                                                                                                                                                                                                                                                                                                                                                                                                                                                                                                                                                                                                                                                                                                                                                                                                                                                                                                                                                                                                                                                                                                                                                                                                                                                                                                                                                                                                                                                                                                                                                                                                                                                                                                                                                                                                                                                                                                                                                                                                                                                                                                                                                                                                                                                                                                                                                                                                                                                                                                                                                                                                                                                                                                                                                        |                                           |                  |
| Praiby     Gastroenteralogy     Gender Wentby      Thew All Disgnaat                                                                                                                                                                                                                                                                                                                                                                                                                                                                                                                                                                                                                                                                                                                                                                                                                                                                                                                                                                                                                                                                                                                                                                                                                                                                                                                                                                                                                                                                                                                                                                                                                                                                                                                                                                                                                                                                                                                                                                                                                                                                        |                                                                                             |                            |                          |                                                                                                                                                                                                                                                                                                                                                                                                                                                                                                                                                                                                                                                                                                                                                                                                                                                                                                                                                                                                                                                                                                                                                                                                                                                                                                                                                                                                                                                                                                                                                                                                                                                                                                                                                                                                                                                                                                                                                                                                                                                                                                                                                                                                                                                                |                                                      |                                                                               |                                   |                              |                                                  |                                                            | <ul> <li>Image: H<sub>2</sub> 100% → Image: H<sub>2</sub> 100% →</li></ul> | - (i) (c)<br>w Natic DS(2)(2)             |                  |