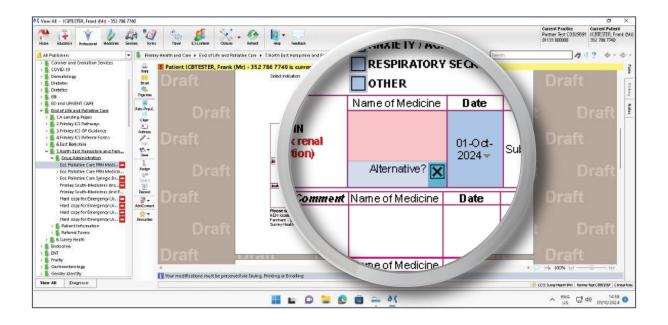

### Instructions

1. Open DXS Point-of-Care and navigate to the relevant drug chart.

|                                                                                                                                                                                                                                                                                                                                                                                                                                                                                                                                                                                                                                                                                                                                                                                                                                                                                                                                                                                                                                                                                                                                                                                                                                                                                                                                                                                                                                                                                                                                                                                                                                                                                                                                                                                                                                                                                                                                                                                                                                                                                                                                             | in V                                                                                        | Tave Silvese               | Cyacae - 🚱               | No Feature                                                                                                                                                                                                                                                                                                                                                                                                                                                                                                                                                                                                                                                                                                                                                                                                                                                                                                                                                                                                                                                                                                                                                                                                                                                                                                                                                                                                                                                                                                                                                                                                                                                                                                                                                                                                                                                                                                                                                                                                                                                                                                                                                                                                                                                     |                                                      |                                                                               |                                   |                              |                                                  |                                                            | Current Practice<br>Pertner Test CDB/909<br>01133 800000                                                                                                                                                                                                                                                                                                                                                                                                                                                                                                                                                                                                                                                                                                                                                                                                                                                                                                                                                                                                                                                                                                                                                                                                                                                                                                                                                                                                                                                                                                                                                                                                                                                                                                                                                                                                                                                                                                                                                                                                                                                                                                                                                                                                                                                                                                                                                                                                                                                                                                                                                                                                                                                                                                                                                                                                                                                                                                                                                                                                                                                                               | Current Pati<br>ICBTESTER,<br>352 786 774 | Frank (M         |
|---------------------------------------------------------------------------------------------------------------------------------------------------------------------------------------------------------------------------------------------------------------------------------------------------------------------------------------------------------------------------------------------------------------------------------------------------------------------------------------------------------------------------------------------------------------------------------------------------------------------------------------------------------------------------------------------------------------------------------------------------------------------------------------------------------------------------------------------------------------------------------------------------------------------------------------------------------------------------------------------------------------------------------------------------------------------------------------------------------------------------------------------------------------------------------------------------------------------------------------------------------------------------------------------------------------------------------------------------------------------------------------------------------------------------------------------------------------------------------------------------------------------------------------------------------------------------------------------------------------------------------------------------------------------------------------------------------------------------------------------------------------------------------------------------------------------------------------------------------------------------------------------------------------------------------------------------------------------------------------------------------------------------------------------------------------------------------------------------------------------------------------------|---------------------------------------------------------------------------------------------|----------------------------|--------------------------|----------------------------------------------------------------------------------------------------------------------------------------------------------------------------------------------------------------------------------------------------------------------------------------------------------------------------------------------------------------------------------------------------------------------------------------------------------------------------------------------------------------------------------------------------------------------------------------------------------------------------------------------------------------------------------------------------------------------------------------------------------------------------------------------------------------------------------------------------------------------------------------------------------------------------------------------------------------------------------------------------------------------------------------------------------------------------------------------------------------------------------------------------------------------------------------------------------------------------------------------------------------------------------------------------------------------------------------------------------------------------------------------------------------------------------------------------------------------------------------------------------------------------------------------------------------------------------------------------------------------------------------------------------------------------------------------------------------------------------------------------------------------------------------------------------------------------------------------------------------------------------------------------------------------------------------------------------------------------------------------------------------------------------------------------------------------------------------------------------------------------------------------------------------------------------------------------------------------------------------------------------------|------------------------------------------------------|-------------------------------------------------------------------------------|-----------------------------------|------------------------------|--------------------------------------------------|------------------------------------------------------------|----------------------------------------------------------------------------------------------------------------------------------------------------------------------------------------------------------------------------------------------------------------------------------------------------------------------------------------------------------------------------------------------------------------------------------------------------------------------------------------------------------------------------------------------------------------------------------------------------------------------------------------------------------------------------------------------------------------------------------------------------------------------------------------------------------------------------------------------------------------------------------------------------------------------------------------------------------------------------------------------------------------------------------------------------------------------------------------------------------------------------------------------------------------------------------------------------------------------------------------------------------------------------------------------------------------------------------------------------------------------------------------------------------------------------------------------------------------------------------------------------------------------------------------------------------------------------------------------------------------------------------------------------------------------------------------------------------------------------------------------------------------------------------------------------------------------------------------------------------------------------------------------------------------------------------------------------------------------------------------------------------------------------------------------------------------------------------------------------------------------------------------------------------------------------------------------------------------------------------------------------------------------------------------------------------------------------------------------------------------------------------------------------------------------------------------------------------------------------------------------------------------------------------------------------------------------------------------------------------------------------------------------------------------------------------------------------------------------------------------------------------------------------------------------------------------------------------------------------------------------------------------------------------------------------------------------------------------------------------------------------------------------------------------------------------------------------------------------------------------------------------------|-------------------------------------------|------------------|
| Al Publishers                                                                                                                                                                                                                                                                                                                                                                                                                                                                                                                                                                                                                                                                                                                                                                                                                                                                                                                                                                                                                                                                                                                                                                                                                                                                                                                                                                                                                                                                                                                                                                                                                                                                                                                                                                                                                                                                                                                                                                                                                                                                                                                               | - Einity f                                                                                  | lealth and Care + End of L | Fe and Palliative Care 🔹 | T.North East Hampshire                                                                                                                                                                                                                                                                                                                                                                                                                                                                                                                                                                                                                                                                                                                                                                                                                                                                                                                                                                                                                                                                                                                                                                                                                                                                                                                                                                                                                                                                                                                                                                                                                                                                                                                                                                                                                                                                                                                                                                                                                                                                                                                                                                                                                                         | and Famhain 🔹 (                                      | Yug Adnir                                                                     | istration                         |                              |                                                  | Trents                                                     | 13                                                                                                                                                                                                                                                                                                                                                                                                                                                                                                                                                                                                                                                                                                                                                                                                                                                                                                                                                                                                                                                                                                                                                                                                                                                                                                                                                                                                                                                                                                                                                                                                                                                                                                                                                                                                                                                                                                                                                                                                                                                                                                                                                                                                                                                                                                                                                                                                                                                                                                                                                                                                                                                                                                                                                                                                                                                                                                                                                                                                                                                                                                                                     | 12 4                                      | 1.41             |
| Convert and Granishion Service:     COVD-19     Convertiding:     Creation                       | Ann<br>Brail<br>Opp Sa<br>Anto Popula<br>Clair                                              |                            |                          | Select indication:                                                                                                                                                                                                                                                                                                                                                                                                                                                                                                                                                                                                                                                                                                                                                                                                                                                                                                                                                                                                                                                                                                                                                                                                                                                                                                                                                                                                                                                                                                                                                                                                                                                                                                                                                                                                                                                                                                                                                                                                                                                                                                                                                                                                                                             | perchilint P all inti ve C<br>9 ust be produced w    | INE TRUE<br>Nere Trees<br>I and data<br>IESS<br>VOMTING<br>STLESSNE<br>INTERN | se dvange in i<br>and write the n | dose rance. For hor          | ndwitten changes put b<br>blank section below    | 말 같은 바람은 것 같은 것                                            |                                                                                                                                                                                                                                                                                                                                                                                                                                                                                                                                                                                                                                                                                                                                                                                                                                                                                                                                                                                                                                                                                                                                                                                                                                                                                                                                                                                                                                                                                                                                                                                                                                                                                                                                                                                                                                                                                                                                                                                                                                                                                                                                                                                                                                                                                                                                                                                                                                                                                                                                                                                                                                                                                                                                                                                                                                                                                                                                                                                                                                                                                                                                        |                                           | Fam nutray Notes |
| A Finite KS Referral Forms     GEast Barkstein     Literth East Hampshire and Parm.                                                                                                                                                                                                                                                                                                                                                                                                                                                                                                                                                                                                                                                                                                                                                                                                                                                                                                                                                                                                                                                                                                                                                                                                                                                                                                                                                                                                                                                                                                                                                                                                                                                                                                                                                                                                                                                                                                                                                                                                                                                         | Adhes<br>10<br>10                                                                           |                            |                          | Indication Common                                                                                                                                                                                                                                                                                                                                                                                                                                                                                                                                                                                                                                                                                                                                                                                                                                                                                                                                                                                                                                                                                                                                                                                                                                                                                                                                                                                                                                                                                                                                                                                                                                                                                                                                                                                                                                                                                                                                                                                                                                                                                                                                                                                                                                              |                                                      | Data                                                                          | Route                             | Bose Range<br>Frequency      | Prescriber's Harres<br>Prescriber's<br>Signature | Total 24 dose<br>wai brake dose<br>(PIDI + systege dokwe)  |                                                                                                                                                                                                                                                                                                                                                                                                                                                                                                                                                                                                                                                                                                                                                                                                                                                                                                                                                                                                                                                                                                                                                                                                                                                                                                                                                                                                                                                                                                                                                                                                                                                                                                                                                                                                                                                                                                                                                                                                                                                                                                                                                                                                                                                                                                                                                                                                                                                                                                                                                                                                                                                                                                                                                                                                                                                                                                                                                                                                                                                                                                                                        |                                           |                  |
| Crug Administration     East Particle Care Files Medica     East Pallative Care Springe Dr.     East Pallative Care Syringe Dr.     PrinterStative Care Syringe Dr.                                                                                                                                                                                                                                                                                                                                                                                                                                                                                                                                                                                                                                                                                                                                                                                                                                                                                                                                                                                                                                                                                                                                                                                                                                                                                                                                                                                                                                                                                                                                                                                                                                                                                                                                                                                                                                                                                                                                                                         | Autor                                                                                       |                            |                          | Andication Commun                                                                                                                                                                                                                                                                                                                                                                                                                                                                                                                                                                                                                                                                                                                                                                                                                                                                                                                                                                                                                                                                                                                                                                                                                                                                                                                                                                                                                                                                                                                                                                                                                                                                                                                                                                                                                                                                                                                                                                                                                                                                                                                                                                                                                                              |                                                      | E arbs                                                                        | Route                             | Doss Range<br>Frequency      | Prescriber's Harre<br>Prescriber's<br>Signature  | Total 24 dosr<br>mac desen dore<br>(PIDI + systege delived |                                                                                                                                                                                                                                                                                                                                                                                                                                                                                                                                                                                                                                                                                                                                                                                                                                                                                                                                                                                                                                                                                                                                                                                                                                                                                                                                                                                                                                                                                                                                                                                                                                                                                                                                                                                                                                                                                                                                                                                                                                                                                                                                                                                                                                                                                                                                                                                                                                                                                                                                                                                                                                                                                                                                                                                                                                                                                                                                                                                                                                                                                                                                        |                                           |                  |
| Hereing Touch-Hereiner (In E.,<br>Hereing Touch-Hereiner, U.).<br>Hereiner, Hereiner, Hereiner, J.,<br>Hereiner, Hereiner, Hereiner, Hereiner, Hereiner, Hereiner,<br>Hereiner, Hereiner, Hereiner, Hereiner, Hereiner,<br>Parterner, Hereiner, Hereiner, Hereiner, Hereiner,<br>Bertretter, Hereiner, Hereiner, Hereiner, Hereiner,<br>Bertretter, Hereiner, Hereiner, Hereiner, Hereiner, Hereiner,<br>Bertretter, Hereiner, Hereiner, Hereiner, Hereiner, Hereiner, Hereiner,<br>Bertretter, Hereiner, | billind<br>Provention<br>Abbiconent<br>Abbiconent<br>Abbiconent<br>Abbiconent<br>Abbiconent |                            |                          | Net I loading - Carlos<br>Parrian - <u>SCL</u> Andrew<br>Surey Hoth - Finites<br>Contact<br>Contact Tile<br>Contact Contact Contact Contact<br>Contact Contact Contact Contact Contact Contact<br>Contact Contact Cont | April 2021<br>April 2021<br>April 2021<br>April 2021 | 40                                                                            |                                   | Reviews<br>Date Up<br>NowRev |                                                  |                                                            |                                                                                                                                                                                                                                                                                                                                                                                                                                                                                                                                                                                                                                                                                                                                                                                                                                                                                                                                                                                                                                                                                                                                                                                                                                                                                                                                                                                                                                                                                                                                                                                                                                                                                                                                                                                                                                                                                                                                                                                                                                                                                                                                                                                                                                                                                                                                                                                                                                                                                                                                                                                                                                                                                                                                                                                                                                                                                                                                                                                                                                                                                                                                        |                                           |                  |
| Praiby     Gastroenteralogy     Gender Wentby      Thew All Disgnaat                                                                                                                                                                                                                                                                                                                                                                                                                                                                                                                                                                                                                                                                                                                                                                                                                                                                                                                                                                                                                                                                                                                                                                                                                                                                                                                                                                                                                                                                                                                                                                                                                                                                                                                                                                                                                                                                                                                                                                                                                                                                        |                                                                                             |                            |                          |                                                                                                                                                                                                                                                                                                                                                                                                                                                                                                                                                                                                                                                                                                                                                                                                                                                                                                                                                                                                                                                                                                                                                                                                                                                                                                                                                                                                                                                                                                                                                                                                                                                                                                                                                                                                                                                                                                                                                                                                                                                                                                                                                                                                                                                                |                                                      |                                                                               |                                   |                              |                                                  |                                                            | <ul> <li>Image: H<sub>2</sub> 100% → Image: H<sub>2</sub> 100% →</li></ul> | - (i) (c)<br>w Natic DS(2)(2)             |                  |