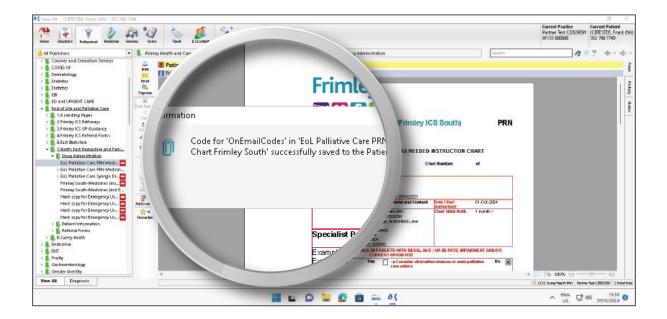

|                                           | a 92                                                                                     |             | ^ <sup>6NG</sup> 당                                      | 40 01/10/2024 O                                           |

© 2024 DXS International plc - All Rights Reserved.

- In this example, 'Frimleyicb.shspa@nhs.net' is selected.



- The email address will automatically populate in the 'To' field.





- You can choose to change the accompanying message, and click 'Send'.



26. A notification will appear confirming that the drug chart has successfully been sent from DXS Point-of-Care.





27. Thereafter, another notification will appear confirming that the drug chart has successfully saved to the patient's record.





# Support

0800 028 0004 (option 1)

support-uk@dxs-systems.com



dxs-systems.co.uk

# Training



0800 028 0004 (option 2)

training@dxs-systems.co.uk  $\boxtimes$