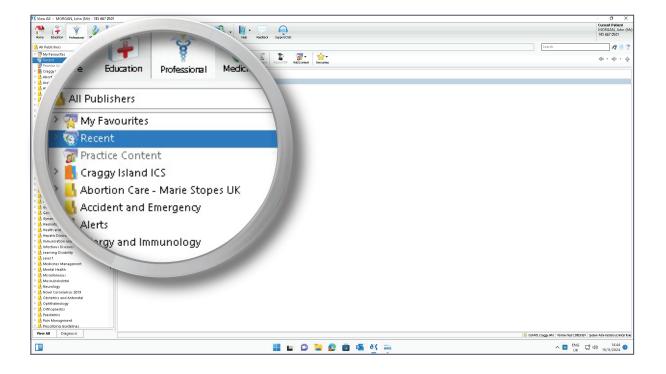

#### Instructions

1. Each section in DXS Point-of-Care has a 'Recent' folder located in the tree view pane.

2. All recently accessed documents are located within the 'Recent' folder.

3. When searching for content, 'Recently Accessed Items' and favourites will appear at the top of your search results. Recently accessed items are marked with a clock icon for easy identification.