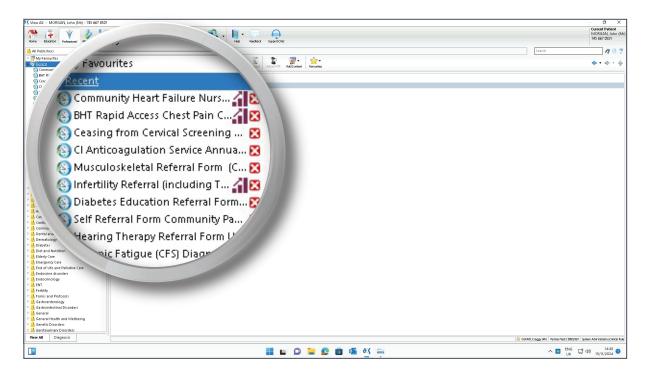

#### Instructions

1. Each section in DXS Point-of-Care has a 'Recent' folder located in the tree view pane.

2. All recently accessed documents are located within the 'Recent' folder.

3. When searching for content, 'Recently Accessed Items' and favourites will appear at the top of your search results. Recently accessed items are marked with a clock icon for easy identification.