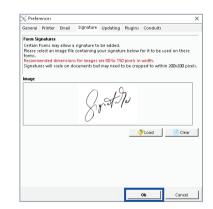

On the main toolbar, click on the 'Options' button to open the 'Preferences' window.

Go to the 'Signature' tab and click on 'Load' to upload the signature image from the saved location on your PC.

When uploaded, the signature will be displayed under 'Image'.

Click 'Ok' to save your signature.

| Additional information / PMH / Allergies / Sensitivities                                                                                                                                    |   |
|---------------------------------------------------------------------------------------------------------------------------------------------------------------------------------------------|---|
|                                                                                                                                                                                             |   |
| PMH                                                                                                                                                                                         |   |
| Active Problems:<br>Suspected lung cancer 06/11/2024                                                                                                                                        |   |
| Allergies/Sensitivities                                                                                                                                                                     |   |
|                                                                                                                                                                                             |   |
|                                                                                                                                                                                             |   |
| In my opinion ischaemic heart disease is:                                                                                                                                                   |   |
| Very likely                                                                                                                                                                                 |   |
| Likely                                                                                                                                                                                      |   |
| Unlikely                                                                                                                                                                                    |   |
|                                                                                                                                                                                             |   |
| Staned (referring GP)                                                                                                                                                                       |   |
|                                                                                                                                                                                             | 6 |
| $\sim$ $^{\circ}$                                                                                                                                                                           |   |
| $() \rightarrow )$                                                                                                                                                                          |   |
| $\times r^{-r}$                                                                                                                                                                             |   |
| () °                                                                                                                                                                                        |   |
|                                                                                                                                                                                             |   |
|                                                                                                                                                                                             |   |
| The patient has been informed that personal information is to be sent by fax. Heishe is aware of the risks<br>attached and the precautions that have been taken to secure this information. |   |
| Failure to obtain consent is in breach of xxxx auidelines                                                                                                                                   | ŀ |
| Parke to obtain consents in meach of score guidemes                                                                                                                                         |   |
| This referral is confidential and contains privileged information. The contents may be disclosed, copied or used                                                                            |   |
| by anyone other than the above named addressee; to do so may be unlawful. If you receive this referral in error<br>please contact the Practice immediately.                                 |   |
|                                                                                                                                                                                             |   |
| Accessible Information Needs (AIS): No Data                                                                                                                                                 |   |
|                                                                                                                                                                                             |   |