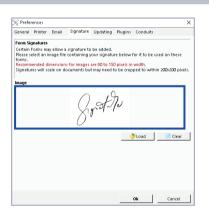

On the main toolbar, click on the 'Options' button to open the 'Preferences' window.

Go to the 'Signature' tab and click on 'Load' to upload the signature image from the saved location on your PC.

When uploaded, the signature will be displayed under 'Image'.

Click 'Ok' to save your signature.

| Additional information / PMH / Allergies / Sensitivities                                                                                                                                    |   |
|---------------------------------------------------------------------------------------------------------------------------------------------------------------------------------------------|---|
|                                                                                                                                                                                             |   |
| PMH                                                                                                                                                                                         |   |
| Active Problems:<br>Suspected lung cancer 06/11/2024                                                                                                                                        |   |
| Allergies/Sensitivities                                                                                                                                                                     |   |
|                                                                                                                                                                                             |   |
|                                                                                                                                                                                             |   |
| In my opinion ischaemic heart disease is:                                                                                                                                                   |   |
| Very likely                                                                                                                                                                                 |   |
| Likely                                                                                                                                                                                      |   |
| Unlikely                                                                                                                                                                                    |   |
|                                                                                                                                                                                             |   |
| Staned (referring GP)                                                                                                                                                                       |   |
|                                                                                                                                                                                             | 6 |
| $\sim$ $^{\circ}$                                                                                                                                                                           |   |
| $() \rightarrow )$                                                                                                                                                                          |   |
| $\times r^{-r}$                                                                                                                                                                             |   |
| () °                                                                                                                                                                                        |   |
|                                                                                                                                                                                             |   |
|                                                                                                                                                                                             |   |
| The patient has been informed that personal information is to be sent by fax. Heishe is aware of the risks<br>attached and the precautions that have been taken to secure this information. |   |
| Failure to obtain consent is in breach of xxxx auidelines                                                                                                                                   | ŀ |
| Parke to obtain consents in meach of score guidemes                                                                                                                                         |   |
| This referral is confidential and contains privileged information. The contents may be disclosed, copied or used                                                                            |   |
| by anyone other than the above named addressee; to do so may be unlawful. If you receive this referral in error<br>please contact the Practice immediately.                                 |   |
|                                                                                                                                                                                             |   |
| Accessible Information Needs (AIS): No Data                                                                                                                                                 |   |
|                                                                                                                                                                                             |   |

Your signature will now be available to add to any form with a signature field.

Want to learn more?

training@dxs-systems.co.uk

training.dxs-systems.com