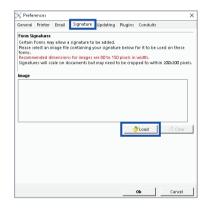

On the main toolbar, click on the 'Options' button to open the 'Preferences' window.

Go to the 'Signature' tab and click on 'Load' to upload the signature image from the saved location on your PC.

When uploaded, the signature will be displayed under 'Image'.